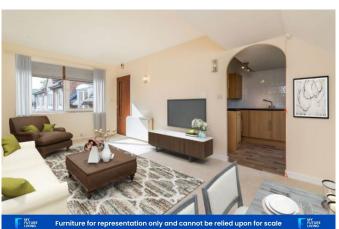

This 2nd floor over 60s
RETIREMENT apartment has a
wide hallway with a
storage/airing cupboard, a
bright living room with an
archway leading through to the
fitted kitchen which has the
benefit of a large window and
space for a freestanding cooker
and fridge/freezer. The bedroom
has fitted wardrobes and the
fully tiled bathroom features a
large easy access shower area.