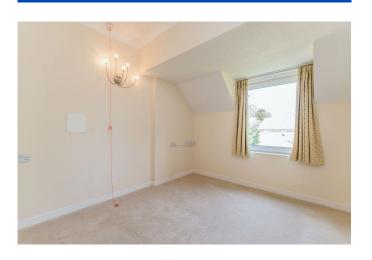

This 2nd floor over 60s
RETIREMENT apartment has a
wide hallway with a
storage/airing cupboard, a
bright living room with an
archway leading through to the
fitted kitchen which has the
benefit of a large window and
space for a freestanding cooker
and fridge/freezer. The bedroom
has fitted wardrobes and the
fully tiled bathroom features a
large easy access shower area.