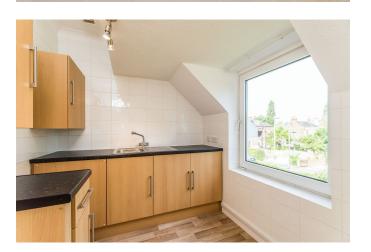

This 2nd floor over 60s
RETIREMENT apartment has a
wide hallway with a
storage/airing cupboard, a
bright living room with an
archway leading through to the
fitted kitchen which has the
benefit of a large window and
space for a freestanding cooker
and fridge/freezer. The bedroom
has fitted wardrobes and the
fully tiled bathroom features a
large easy access shower area.