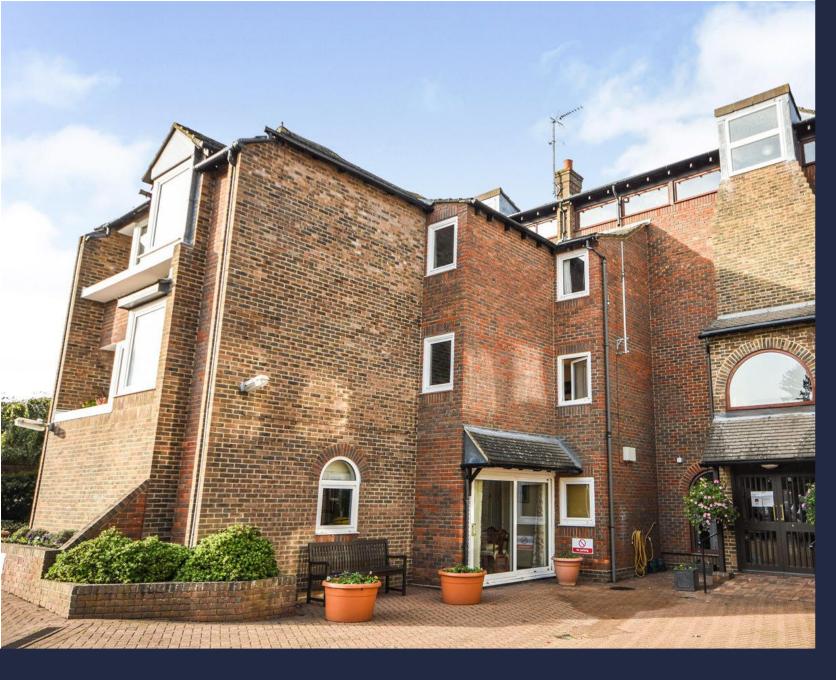

A one bedroom apartment situated on the second floor with a south westerly aspect. The property benefits from a bright and airy lounge/dining room with archway leading through to the fitted kitchen which has spaces for a cooker and fridge/freezer. The bedroom has fitted mirrored fronted wardrobes and the bathroom has a white suite with a shower enclosure.