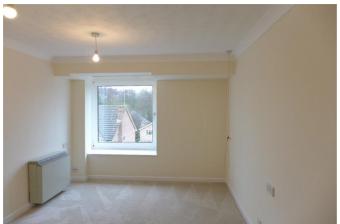

A one bedroom apartment situated on the second floor with a south westerly aspect. The property benefits from a bright and airy lounge/dining room with archway leading through to the fitted kitchen which has spaces for a cooker and fridge/freezer. The bedroom has fitted mirrored fronted wardrobes and the bathroom has a white suite with a shower enclosure.