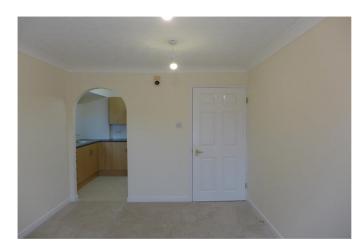

A one bedroom apartment situated on the second floor with a south westerly aspect. The property benefits from a bright and airy lounge/dining room with archway leading through to the fitted kitchen which has spaces for a cooker and fridge/freezer. The bedroom has fitted mirrored fronted wardrobes and the bathroom has a white suite with a shower enclosure.