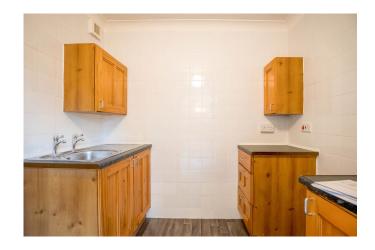

An attractive large one bedroom over 60s RETIREMENT apartment situated on the first floor with a north westerly aspect over the development gardens and hills beyond. The accommodation comprises: one bedroom with a built in wardrobe, a lounge with an archway leading into kitchen, which has fully fitted units, with space for a freestanding cooker and fridge. The bathroom has a white colour low level suite with an electric shower over the bath.