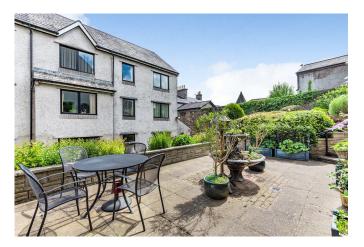

## Kent Court, Kendal LA9 5AN

www.myfutureliving.co.uk | 01823 793420 | lettings@myfutureliving.co.uk

A one bedroom over 60s **RETIREMENT** apartment situated on the ground floor with a westerly aspect and patio door opening onto the garden area. The property benefits from a living/dining room with a big window, patio door to the garden and an archway leading to the kitchen which has fitted units and a built in cooker, hob and hood with space for a fridge/freezer. The bedroom has a built in mirrored wardrobe and the bathroom includes a walk in shower cubicle.