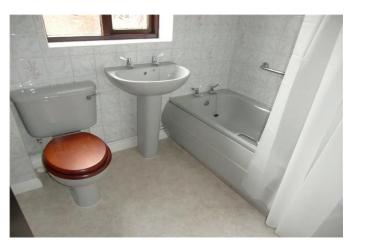

A one bedroom RETIREMENT apartment situated on the first floor with a northerly aspect overlooking a playing field. Please be aware that there isn't a lift to this apartment and can only be reached by climbing one flight of stairs. The accommodation comprises: one bedroom with a built in wardrobe, a living/dining room, kitchen which has the benefit of a window, fully fitted units, a built in oven, hob and cooker hood with space for a freestanding fridge. The bathroom also has a window, a low level suite with an electric shower over the bath.