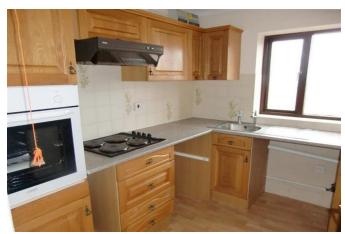

A one bedroom RETIREMENT apartment situated on the first floor with a northerly aspect overlooking a playing field. Please be aware that there isn't a lift to this apartment and can only be reached by climbing one flight of stairs. The accommodation comprises: one bedroom with a built in wardrobe, a living/dining room, kitchen which has the benefit of a window, fully fitted units, a built in oven, hob and cooker hood with space for a freestanding fridge. The bathroom also has a window, a low level suite with an electric shower over the bath.