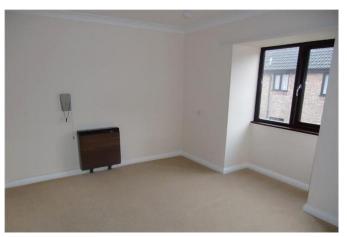

A one bedroom RETIREMENT apartment situated on the first floor with a northerly aspect overlooking a playing field. Please be aware that there isn't a lift to this apartment and can only be reached by climbing one flight of stairs. The accommodation comprises: one bedroom with a built in wardrobe, a living/dining room, kitchen which has the benefit of a window, fully fitted units, a built in oven, hob and cooker hood with space for a freestanding fridge. The bathroom also has a window, a low level suite with an electric shower over the bath.