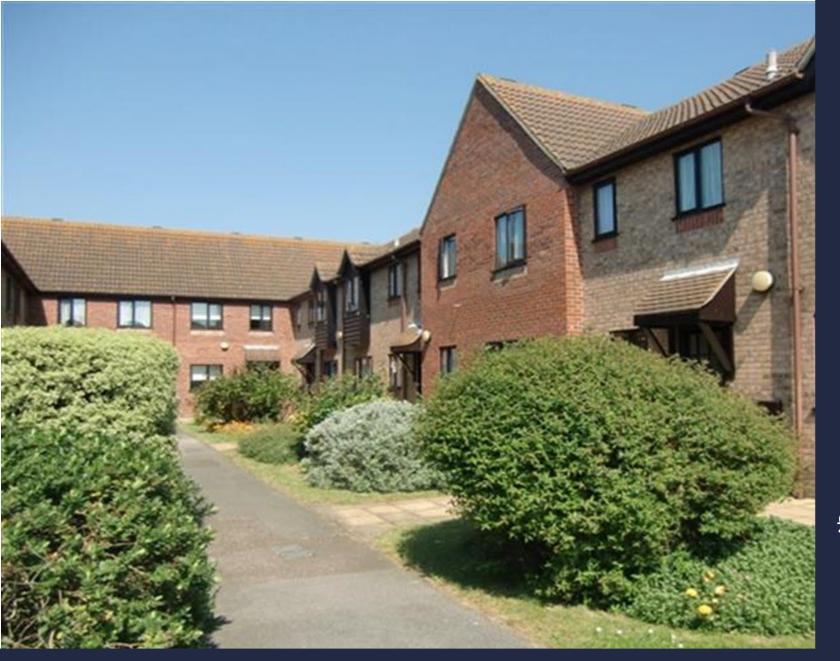

A one bedroom RETIREMENT apartment situated on the first floor with a northerly aspect overlooking a playing field. Please be aware that there isn't a lift to this apartment and can only be reached by climbing one flight of stairs. The accommodation comprises: one bedroom with a built in wardrobe, a living/dining room, kitchen which has the benefit of a window, fully fitted units, a built in oven, hob and cooker hood with space for a freestanding fridge. The bathroom also has a window, a low level suite with an electric shower over the bath.