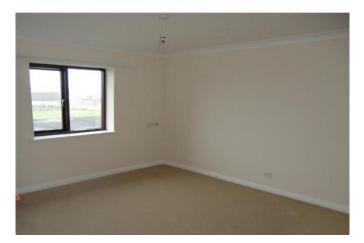

A one bedroom RETIREMENT apartment situated on the first floor with a northerly aspect overlooking a playing field. Please be aware that there isn't a lift to this apartment and can only be reached by climbing one flight of stairs. The accommodation comprises: one bedroom with a built in wardrobe, a living/dining room, kitchen which has the benefit of a window, fully fitted units, a built in oven, hob and cooker hood with space for a freestanding fridge. The bathroom also has a window, a low level suite with an electric shower over the bath.