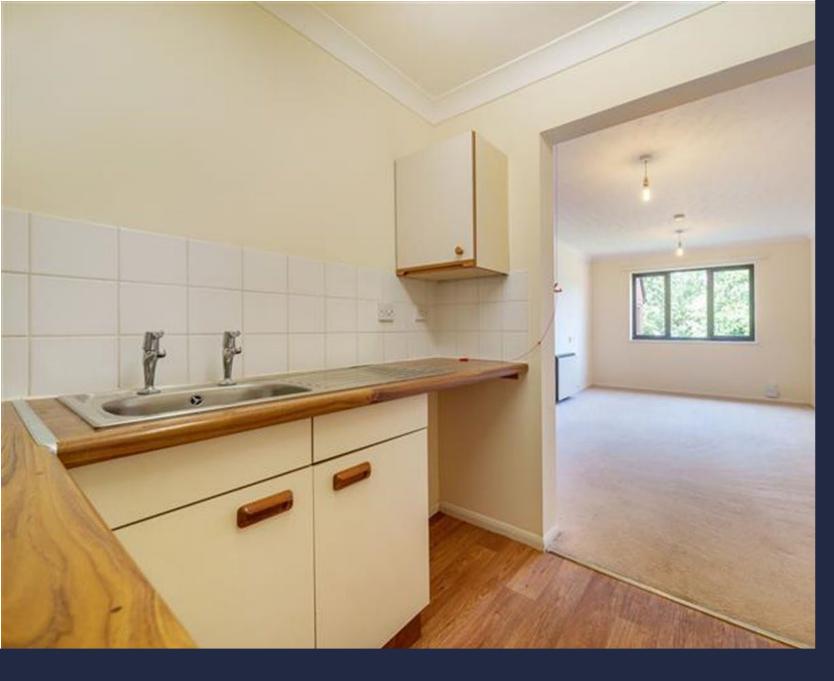

A one bedroom RETIREMENT apartment on the first floor with a westerly aspect. The property benefits from a hallway with airing/storage cupboard, living room with access to the fitted kitchen which has space for a freestanding cooker and fridge/freezer. The bedroom benefits from a built-in mirrored wardrobe and the bathroom features a large shower enclosure with a fold down seat.