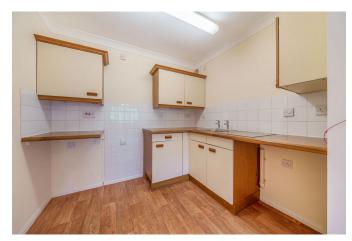

A one bedroom RETIREMENT apartment on the first floor with a westerly aspect. The property benefits from a hallway with airing/storage cupboard, living room with access to the fitted kitchen which has space for a freestanding cooker and fridge/freezer. The bedroom benefits from a built-in mirrored wardrobe and the bathroom features a large shower enclosure with a fold down seat.