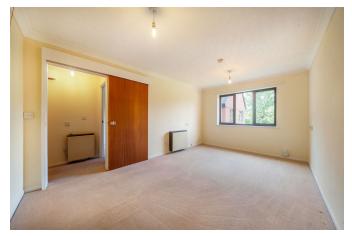

A one bedroom RETIREMENT apartment on the first floor with a westerly aspect. The property benefits from a hallway with airing/storage cupboard, living room with access to the fitted kitchen which has space for a freestanding cooker and fridge/freezer. The bedroom benefits from a built-in mirrored wardrobe and the bathroom features a large shower enclosure with a fold down seat.