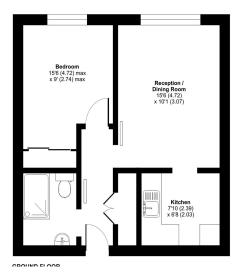

ng room with access to the fitted kitchen which has space for a freestanding cooker and fridge/freezer. The bedroom benefits from a built-in mirrored wardrobe and the bathroom features a large shower enclosure with a fold down seat.

Havenfield consists of 67 properties arranged over 3 floors. The development is situated in a

£1,125.00pcm

Council Tax Band: B

Local Authority: Cambridge

Havenfield, Cambridge CB4 2JY



www.myfutureliving.co.uk | 01823 793420 | lettings@myfutureliving.co.uk













- \*\*\*Minimum age 60\*\*\*
- Long term security with an assured
- 24 hour Emergency Call system
- On-site Manager
- Maintained and landscaped gardens
- Communal lounge for socialising and relaxing
- Pet friendly

**22 Havenfield, Cambridge, CB4**Approximate Area = 409 sq ft / 37.9 sq m