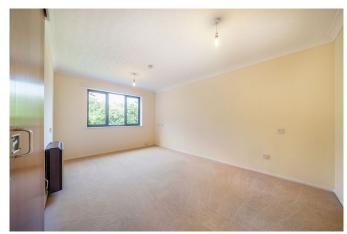

A one bedroom RETIREMENT apartment on the first floor with a westerly aspect. The property benefits from a hallway with airing/storage cupboard, living room with access to the fitted kitchen which has space for a freestanding cooker and fridge/freezer. The bedroom benefits from a built-in mirrored wardrobe and the bathroom features a large shower enclosure with a fold down seat.