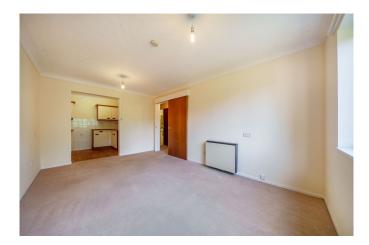

A one bedroom RETIREMENT apartment on the first floor with a westerly aspect. The property benefits from a hallway with airing/storage cupboard, living room with access to the fitted kitchen which has space for a freestanding cooker and fridge/freezer. The bedroom benefits from a built-in mirrored wardrobe and the bathroom features a large shower enclosure with a fold down seat.