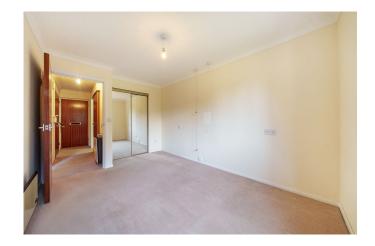

A one bedroom RETIREMENT apartment on the first floor with a westerly aspect. The property benefits from a hallway with airing/storage cupboard, living room with access to the fitted kitchen which has space for a freestanding cooker and fridge/freezer. The bedroom benefits from a built-in mirrored wardrobe and the bathroom features a large shower enclosure with a fold down seat.