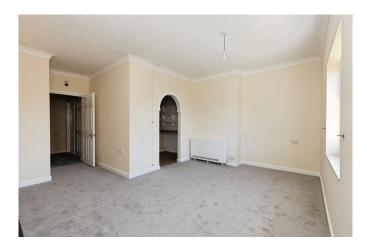

A two bedroom, third floor over 60s RETIREMENT apartment with a south westerly aspect over the gardens. The accommodation comprises two bedrooms, both with fitted wardrobes, living/dining room with feature fireplace, a tiled kitchen with space for free-standing cooker and fridge and a fully tiled bathroom with a white suite and an electric shower over the bath. Please note that there are steps to this apartment. New carpets throughout.