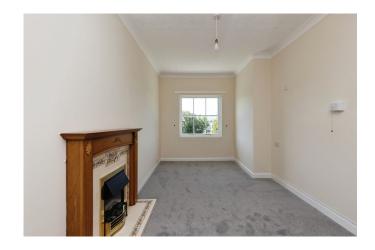

A two bedroom, third floor over 60s RETIREMENT apartment with a south westerly aspect over the gardens. The accommodation comprises two bedrooms, both with fitted wardrobes, living/dining room with feature fireplace, a tiled kitchen with space for free-standing cooker and fridge and a fully tiled bathroom with a white suite and an electric shower over the bath. Please note that there are steps to this apartment. New carpets throughout.