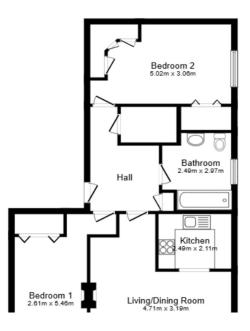

A two bedroom, third floor over 60s RETIREMENT apartment with a south westerly aspect over the gardens. The accommodation comprises two bedrooms, both with fitted wardrobes, living/dining room with feature fireplace, a tiled kitchen with space for free-standing cooker and fridge and a fully tiled bathroom with a white suite and an electric shower over the bath. Please note that there are steps to this apartment. New carpets throughout.