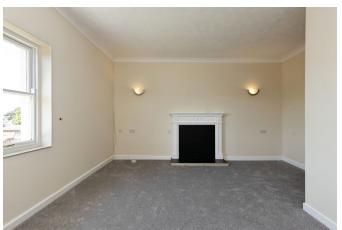

A two bedroom, third floor over 60s RETIREMENT apartment with a south westerly aspect over the gardens. The accommodation comprises two bedrooms, both with fitted wardrobes, living/dining room with feature fireplace, a tiled kitchen with space for free-standing cooker and fridge and a fully tiled bathroom with a white suite and an electric shower over the bath. Please note that there are steps to this apartment. New carpets throughout.