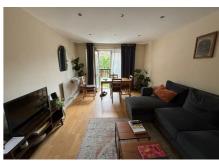

The reception room is a welcoming space, ideal for both relaxation and entertaining guests. Its generous size allows for versatile furniture arrangements, making it a perfect hub for social gatherings or quiet evenings at home. The apartment also includes a modern bathroom, designed with functionality in mind.