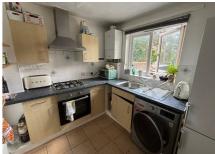

The reception room is a welcoming space, ideal for both relaxation and entertaining guests. Its generous size allows for versatile furniture arrangements, making it a perfect hub for social gatherings or quiet evenings at home. The apartment also includes a modern bathroom, designed with functionality in mind.