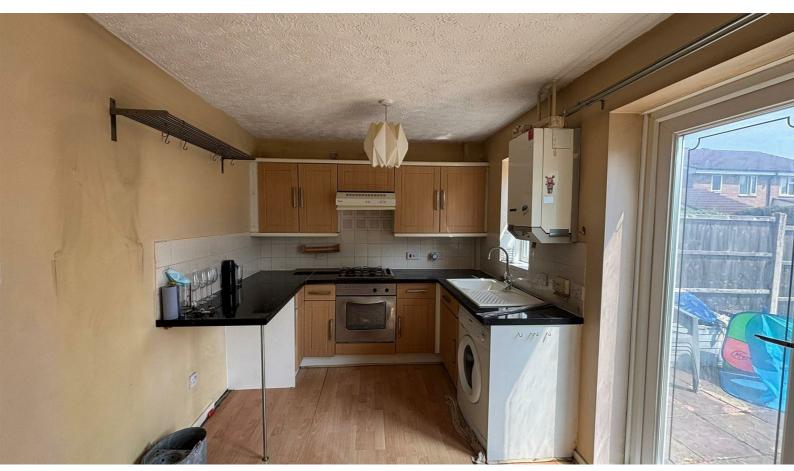

The house features two bathrooms, including a conveniently located toilet on the ground floor, ensuring practicality for busy households. The main bathroom is equipped with a bath, providing a serene space to unwind after a long day. Propert is being painted and decorated at the moment