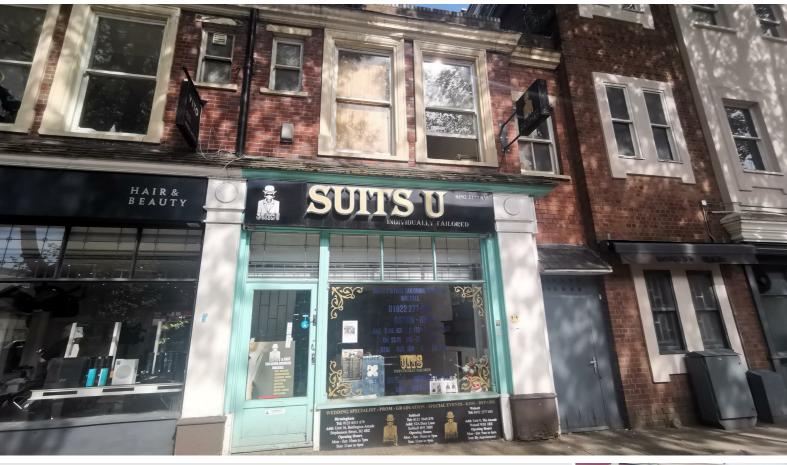

## 9 The Arcade Victorian Arcade, Walsall, WS1 1RE £1,400 Per month

0

1

0

Candlin and Co Ltd offer for let this spacious 950 st ft commercial shop spread over two floors in the beautiful, historic Victorian Arcade. Previously, the space was used as a Taylors who have grown and moved to a larger premises. It consists of two floors, with a small wc and kitchen area, with a large shop front that is certain to draw attention of passing shoppers.

The commercial property is situated in the heart of the Walsall Town Centre inside the Victorian Arcade shopping mall which is just a

short walk away from local transport links. It is an established commercial location, being surrounded by all of fown businesses and banks.