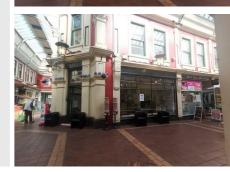

## The Arcade Victorian Arcade, Walsall, WS1 1RE £1,100 Per month

Candlin and Co Ltd offer for let this spacious commercial shop spread over two floors in the beautiful, historic Victorian Arcade. Previously, the space was used as a leather store then a photo studio but could easily be transformed to fit any business needs. It consists of two floors, with a small wc and kitchen area, with a large shop front that is certain to draw attention of passing shoppers. The commercial property is situated in the heart of the Walsall Town Centre inside the Victorian Arcade shopping mall which is just a short walk away from local transport links. It is an established commercial location, being surrounded by all of town businesses and banks.