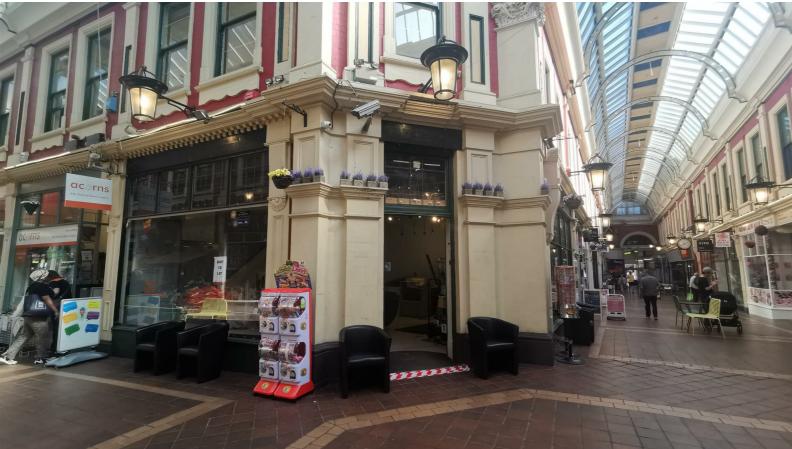

## The Arcade Victorian Arcade, Walsall, WS1 1RE £1,100 Per month

Candlin and Co Ltd offer for let this spacious commercial shop spread over two floors in the beautiful, historic Victorian Arcade. Previously, the space was used as a leather store then a photo studio but could easily be transformed to fit any business needs. It consists of two floors, with a small wc and kitchen area, with a large shop front that is certain to draw attention of passing shoppers. The commercial property is situated in the heart of the Walsall Town Centre inside the Victorian Arcade shopping mall which is just a short walk away from local transport links. It is an established commercial location, being surrounded by all of town businesses and banks.