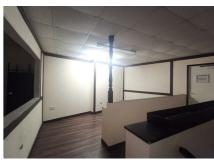

The property is 1600 sq, clean, and organized in to several different zones.

It was previously used as a tattooist/beauty premises but is well suited to most business types.

The landlord is open to a lease holder subletting some of the rooms/areas.