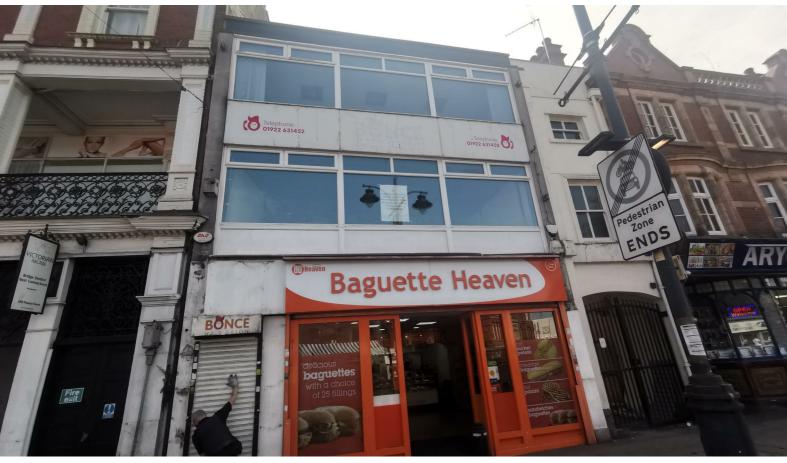

## 11 Bradford Street, Walsall, WS1 1PB £1,200 Per month

Candlin and Co Ltd are delighted to offer for let this large commercial premises arranged over First and Second Floors in the vibrant Town Centre of Walsall.

The property is 1600 sq, clean, and organized in to several different zones.

It was previously used as a tattooist/beauty premises but is well suited to most business types.

The landlord is open to a lease holder subletting some of the rooms/areas.