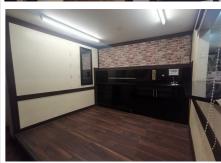

The property is 1600 sq, clean, and organized in to several different zones.

It was previously used as a tattooist/beauty premises but is well suited to most business types.

The landlord is open to a lease holder subletting some of the rooms/areas.