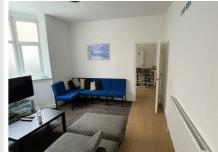

Upon entering the property, you enter the large entrance hallway with tiled flooring which leads to two bedrooms as well as providing access to the Kitchen and living room, and bathroom one with a shower.