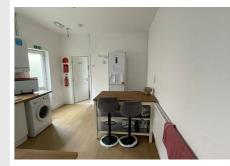

The new fitted family Kitchen has gloss base and wall units with a built-in cooker, new flooring, and space for dining. Off the kitchen is a ground-floor bathroom with a toilet wash hand basin and shower. The first floor comprises Five double size bedrooms, Newly plastered and painted throughout and new carpet. A large bathroom with bath and overhead shower as well as a separate WC. Lovely easy maintainable garden to the rear.