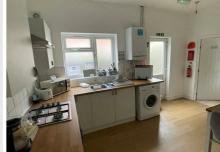

The new fitted family Kitchen has gloss base and wall units with a built-in cooker, new flooring, and space for dining. Off the kitchen is a ground-floor bathroom with a toilet wash hand basin and shower. The first floor comprises Five double size bedrooms, Newly plastered and painted throughout and new carpet. A large bathroom with bath and overhead shower as well as a separate WC. Lovely easy maintainable garden to the rear.