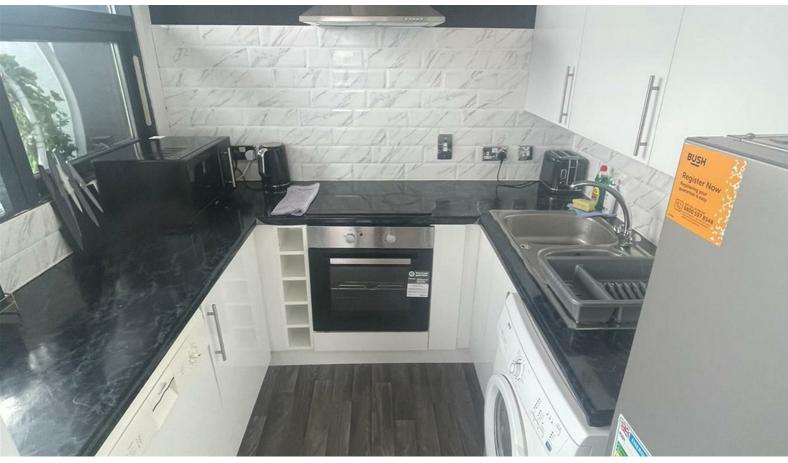

Property is fully furnished, with white goods - fridge-freezer and washing machine.

The landlord is open to a 2 to 5-year company let for serviced accommodation.

- Three Bedrooms
- Electric heaters
- Double Glazed
- City Centre Location
- White Goods