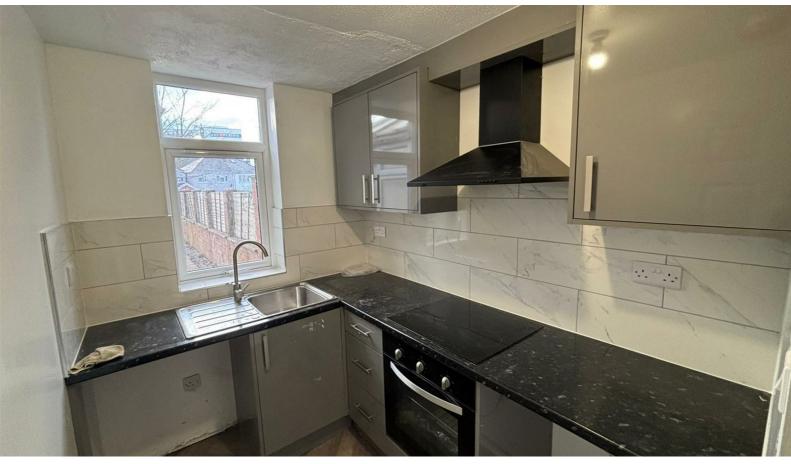

Upon entering, you are welcomed into a bright and airy reception room, perfect for relaxing or entertaining guests. The newly fitted kitchen is a standout feature, designed with contemporary aesthetics and functionality in mind, providing an excellent space for culinary enthusiasts. Additionally, the property includes an extra kitchen, offering versatility for meal preparation or potential use as a utility area.