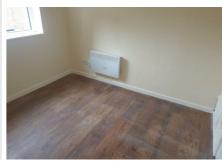

- Large Flat with large storage/study area off the hallway
- Large bedroom door through to the lounge and separate kitchen
- Laminated flooring throughout
- Separate large Fitted kitchen with freestanding cooker
- Tiled shower room
- double glazing
- on site residents parking
- Laminated flooring throughout
- 10 mins drive from Leicester town center
- Large Flat with large storage/study area off the hallway
- first floor Flat