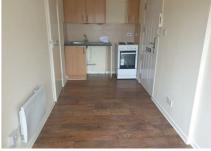

- Large Flat with large storage/study area off the hallway
- Large bedroom door through to the lounge and separate kitchen
- Laminated flooring throughout
- Separate large Fitted kitchen with freestanding cooker
- Tiled shower room
- double glazing
- on site residents parking
- Laminated flooring throughout
- 10 mins drive from Leicester town center
- Large Flat with large storage/study area off the hallway
- first floor Flat