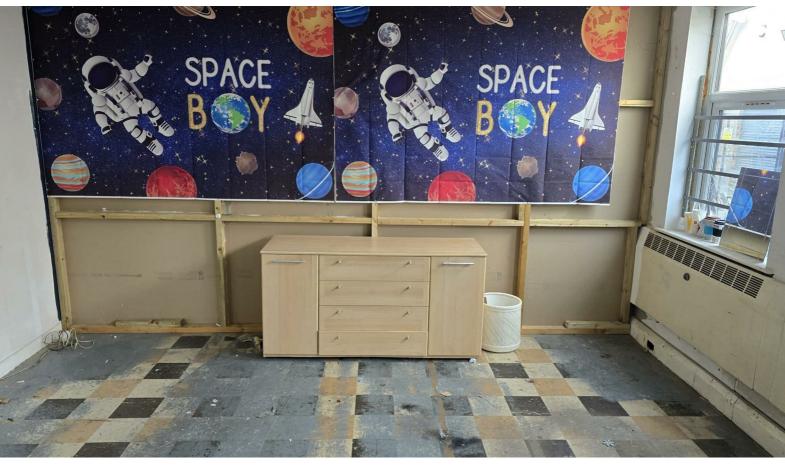

## The Premier Partnership Estate, Leys Road, Brierley Hill, DY5 3UP

\*\*\*\*\*\*\*\*Office space available ideal for small business who wants an affordable office outside of the family home\*\*\*\*

Candlin and co are pleased to offer a12 meter square (3mx4m) ground-floor office for rent in a secure Industrial park in Brierley Hill.

The premises is currently being refurbished so can be tailored to specification on the signing on an agreed lease.

There is ample free parking on-site and the premises can be accessed 24 hours.

The rent is £250 per month plus an additional £30 towards electric and water.