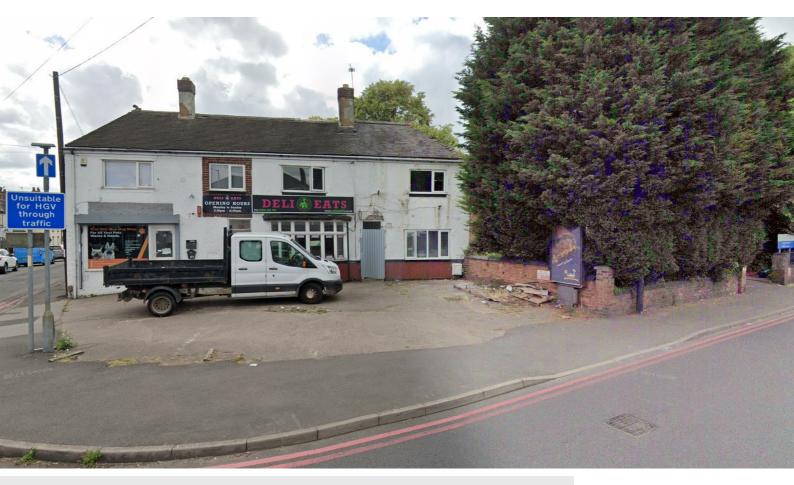

## Shop 107 High Street, Bloxwich, WS3 3JX £600 Per month

Candlin & Co Ltd are excited to bring to the market an opportunity to rent this premises in a busy high street location. The premises has an a3 licence and can be used for food or retail. This premises has an excellent location as its close to all local bus stops and is prominently located just opposite Bloxwich Asda. The premises has off road parking for 7 cars at the front the shop.