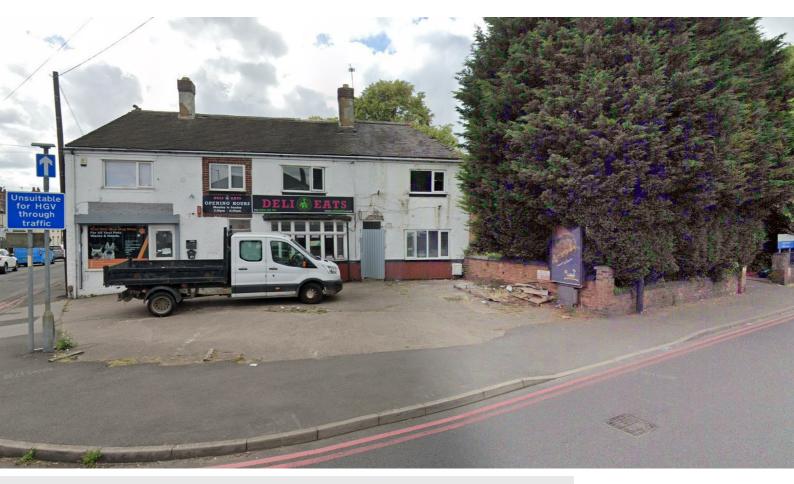

## Shop 2 107a High Street, Bloxwich, WS3 3JX £500 Per month

Candlin & Co Ltd are excited to bring to the market an opportunity to rent this premises in a busy high street location. The premises has an a3 licence and can be used for food or retail. This premises has an excellent location as its close to all local bus stops and is prominently located just opposite Bloxwich Asda. The premises has off road parking for 7 cars at the front the shop.