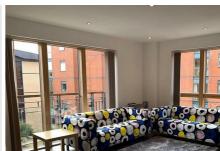

Kitchen/Living Area - dual aspect lounge, flooded with natural light, owing to floor-to-ceiling glass windows. The kitchen itself comes with fully fitted, high-spec appliances, featuring a full-height fridge freezer, electric oven and hob, microwave, and plenty of storage