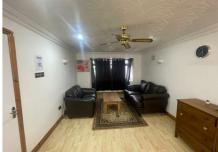

## 146 Walsall Road, Wednesbury, WS10 9JX £2,000 Per month

Company let opportunity

The property is close to all local amenities with walking distance to local transport links.

Upon entering property, you find yourself through a good size entrance hall, leading off to front reception, across the hall is a bedroom leading to Large Lounge with patio doors leading to the rear garden.

Family garden consists of green & outdoor slabs.

Large rooms, neutral walls, and new flooring throughout.

Gas central heating & double-glazed windows.

New Fitted kitchen, with wall units and cabinets throughout. Gas cooker with extractor fan and electric oven.