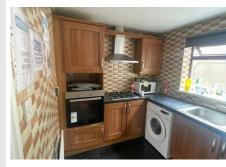

Family garden consists of green & outdoor slabs.

Large rooms, neutral walls, and new flooring throughout.

Gas central heating & double-glazed windows.

New Fitted kitchen, with wall units and cabinets throughout. Gas cooker with extractor fan and electric oven.