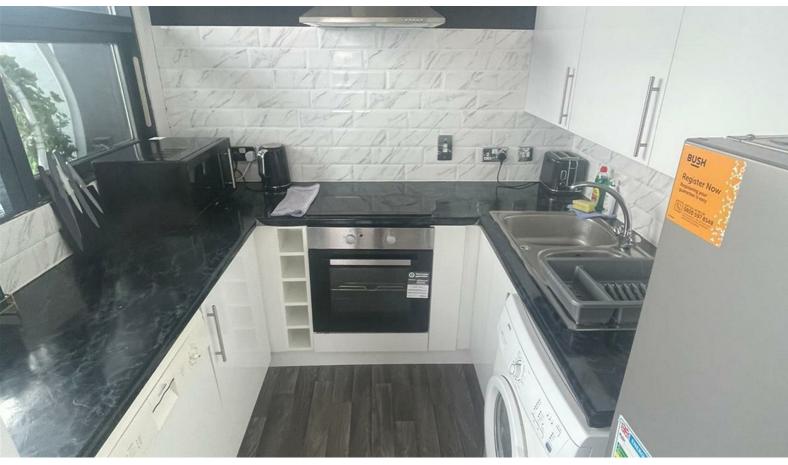

Property is fully furnished, with white goods - fridge-freezer and washing machine.

The landlord is open to a 2 to 5-year company let for serviced accommodation.

- Three Bedrooms
- Electric heaters
- Double Glazed
- City Centre Location
- White Goods