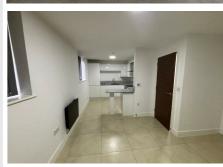

The Apartment comprises of a hallway, family Bathroom with a double shower, open plan kitchen and living area which all comes with underfloor heating, 2 bedroom, Double Glazed throughout, electric heating, apartment will be unfurnished however kitchen is supplied with integrated fridge freezer and washing machine, 1 allocated parking space is available.