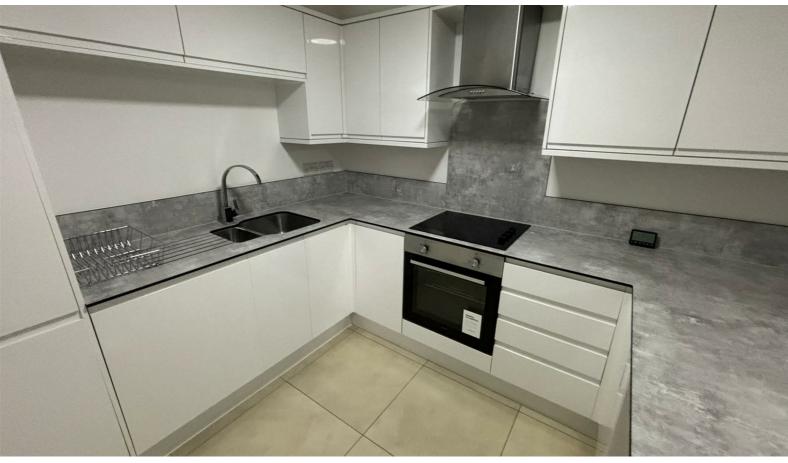

The Apartment comprises of a hallway, family Bathroom with a double shower, open plan kitchen and living area which all comes with underfloor heating, 2 bedroom, Double Glazed throughout, electric heating, apartment will be unfurnished however kitchen is supplied with integrated fridge freezer and washing machine, 1 allocated parking space is available.