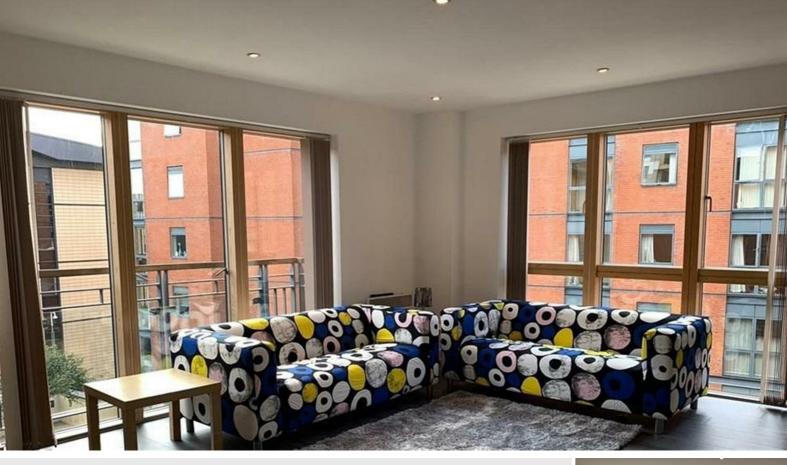

Kitchen/Living Area - dual aspect lounge, flooded with natural light, owing to floor-to-ceiling glass windows. The kitchen itself comes with fully fitted, high-spec appliances, featuring a full-height fridge freezer, electric oven and hob, microwave, and plenty of storage