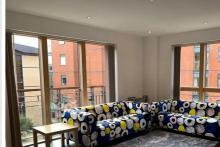

Kitchen/Living Area - dual aspect lounge, flooded with natural light, owing to floor-to-ceiling glass windows. The kitchen itself comes with fully fitted, high-spec appliances, featuring a full-height fridge freezer, electric oven and hob, microwave, and plenty of storage