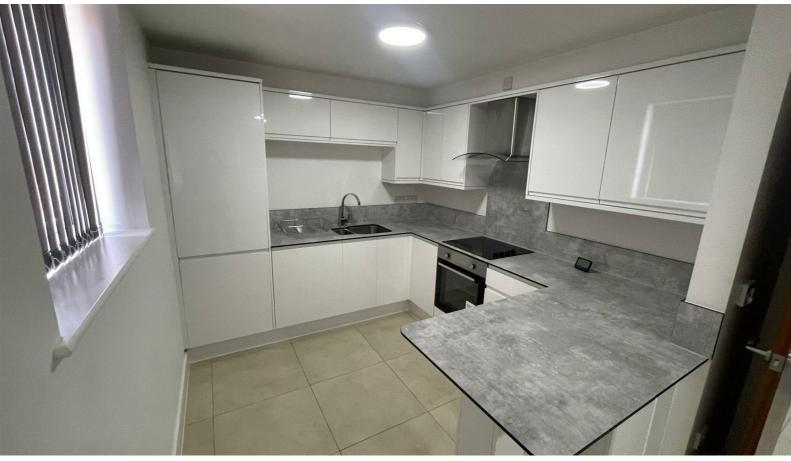

The 18th Century Victoria pump house is located on the former M&B Site which is a visually appealing building, though sympathetically restored and renovated, the apartments have been successfully brought into the 21st Century, The Apartment comprises of a hallway, one bedroom, walk in shower, open plan kitchen and living area which all comes with underfloor heating.

Double Glazed throughout, electric heating, apartment will be unfurnished however kitchen is supplied with integrated fridge freezer and washing machine, 1 allocated parking space is available.