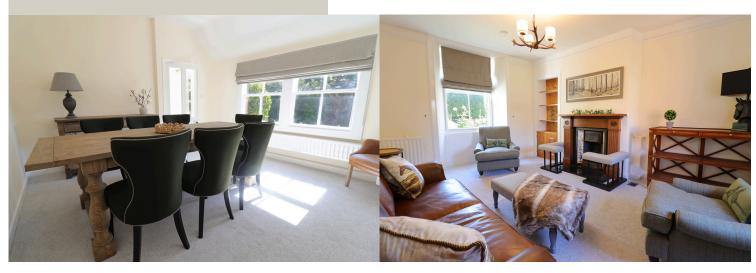

Downstairs, there is a large living room, complete with a serviced gas fire, offers a cozy haven with serene garden views. As you make your way through the hall you will find a spacious third bedroom hosting two single beds. Further through, you will come across a cozy and versatile nook with newly added wallpaper and lighting, perfect for a home office or playroom. A large second bathroom can be found further down the hall boasting a mains powered shower, storage and toilet with a large skylight.

Wellbank cottage hosts a spacious dining area with two double sache and case windows offering excellent sunlight and beautiful views of the garden. There is a kitchen located at the northern end of the cottage that consists of beautiful granite work top, ample storage space and an excellent view of the garden. The afternoon sunlight provides an ideal setting for cooking and enjoying time in the kitchen. A practical utility room houses a one-year-old combi boiler and offers additional storage. Recently repainted throughout, Wellbank Cottage presents a fresh and inviting ambiance. This charming home is a rare gem, offering privacy and tranquility in a prime Gullane location.

## LIVING SPACE & KITCHEN

**Kitchen:** Modern design kitchen with granite worktop, ample storage space and an additional utility room. Lovely view to the rear garden.

**Living rooms:** Warm and cozy living room including a working gas fire and a spacious dining room ideal for gatherings and relaxing.