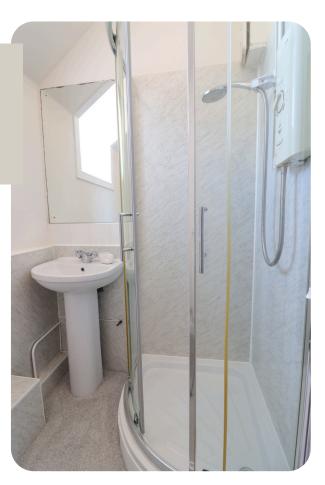

### BATHROOMS

Main Bathroom: Large bathroom including a bath and mains shower, high sky light window, storage cupboard and towel radiator.

**Shower room:** Located on the upper floor, this includes an electric powered shower, toilet and sink with warm sunlight coming through the high window.