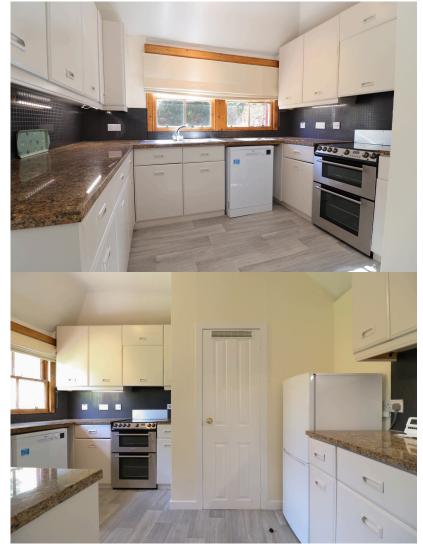

Wellbank cottage hosts a spacious dining area with two double sache and case windows offering excellent sunlight and beautiful views of the garden. There is a kitchen located at the northern end of the cottage that consists of beautiful granite work top, ample storage space and an excellent view of the garden. The afternoon sunlight provides an ideal setting for cooking and enjoying time in the kitchen. A practical utility room houses a one-year-old combi boiler and offers additional storage. Recently repainted throughout, Wellbank Cottage presents a fresh and inviting ambiance. This charming home is a rare gem, offering privacy and tranquility in a prime Gullane location.

## LIVING SPACE & KITCHEN

**Kitchen:** Modern design kitchen with granite worktop, ample storage space and an additional utility room. Lovely view to the rear garden.

**Living rooms:** Warm and cozy living room including a working gas fire and a spacious dining room ideal for gatherings and relaxing.