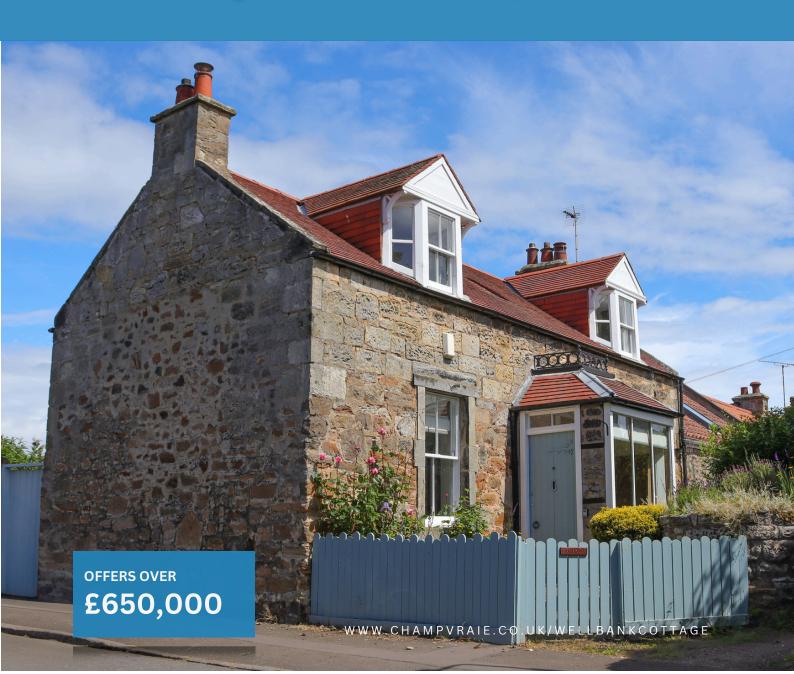

# Wellbank Cottage, Goose Green Road, Gullane, EH31 2AT

# WELCOME TO WELLBANK COTTAGE

Nestled in the heart of Gullane's highly sought-after Goose Green area, Wellbank Cottage is a captivating residence that seamlessly blends historic charm with modern comfort.

Built circa 1880, Wellbank cottage comprises of a traditional stone structure that elevates the traditional character of the cottage. The cottage offers a private parking space to the north of the premise across from the green. A lovely secluded garden is included, providing a peaceful sunspot right in the center of the village. Both dining room and kitchen receive excellent sunlight also.