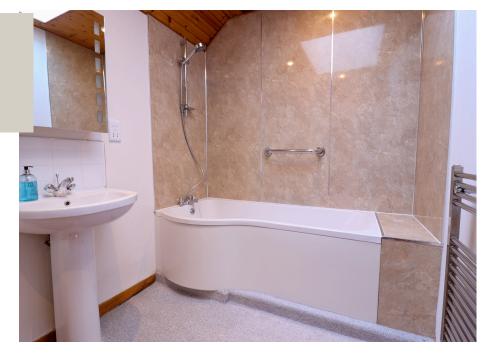

Downstairs, there is a large living room, complete with a serviced gas fire, offers a cozy haven with serene garden views. As you make your way through the hall you will find a spacious third bedroom hosting two single beds. Further through, you will come across a cozy and versatile nook with newly added wallpaper and lighting, perfect for a home office or playroom. A large second bathroom can be found further down the hall boasting a mains powered shower, storage and toilet with a large skylight.

### BATHROOMS

Main Bathroom: Large bathroom including a bath and mains shower, high sky light window, storage cupboard and towel radiator.

**Shower room:** Located on the upper floor, this includes an electric powered shower, toilet and sink with warm sunlight coming through the high window.