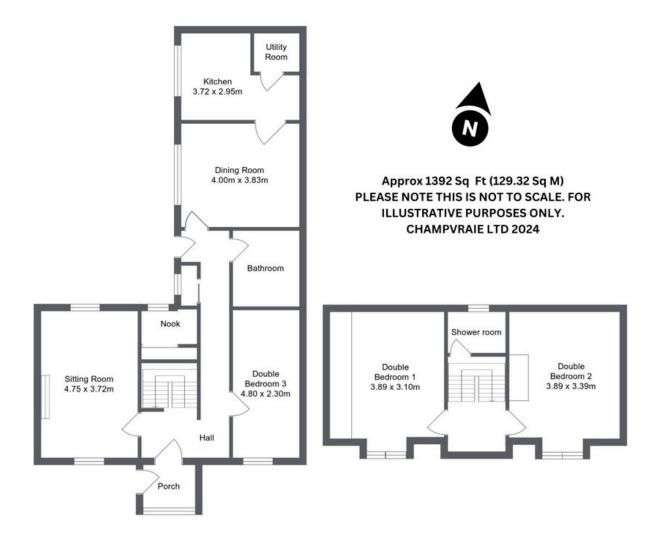

OMS**

**Porch :** A newly decorated porch with large bay windows and a beautiful wooden bench are ideal for storing boots and shoes before entering the cottage.



Hallway and staircase: Bright and spacious hallways including a classic style wooden bannister for the stairs.

**Nook:** A newly decorated nook with large storage cupbards, lovely lighting and view from the garden is ideal as a study or childrens playroom.

### BATHROOMS

Main Bathroom: Large bathroom including a bath and mains shower, high sky light window, storage cupboard and towel radiator.



**Shower room:** Located on the upper floor, this includes an electric powered shower, toilet and sink with warm sunlight coming through the high window.





## **FLOOR PLAN**

Wellbank Cottage, Goose Green Road, Gullane. EH31 2AT



# **GET IN TOUCH**

### Information for interest parties;

#### Viewings

To arrange a viewing you must contact Champvraie Property at **Bradley@champvraie.co.uk** or telephone **0131 603 4476** 

#### Making an Offer

Offers should be submitted in Scottish Legal Form to the selling agents Champvraie Property. Please note that you are required to register your interest with Champvraie Property so that you may be advised if a closing date is set. In addition, the seller maintains the right to accept any offer at any given time.



#### CHAMPVRAIE LTD

25 BRIDGE ST MUSSELBURGH EH216AA