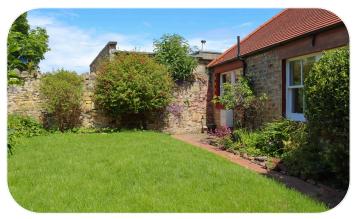

Built circa 1880, Wellbank cottage comprises of a traditional stone structure that elevates the traditional character of the cottage. The cottage offers a private parking space to the north of the premise across from the green. A lovely secluded garden is included, providing a peaceful sunspot right in the center of the village. Both dining room and kitchen receive excellent sunlight also.

The rear garden access is located opposite the bathroom with a secure door and security light. In the garden you'll find beautiful greenery and a large garden shed, ideal for garden tools or golf clubs! A small patio area is located to the northern area of the garden, providing an excellent spot to enjoy a coffe or spot of lunch to enjoy the private and pretty garden. A newly built garden gate can be found with street access to goose green road.