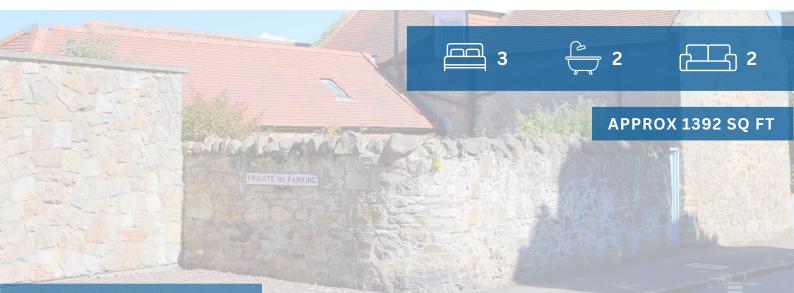

## BEDROOMS

**First floor :** Large bedrooms consisting of king sized beds in both rooms plus inbuilt storage. Lovely views from both rooms.

**Ground floor:** Spacious lower bedroom consisting of two single beds, views over the front garden and plentiful room for storage.

### BATHROOMS

Main Bathroom: Large bathroom including a bath and mains shower, high sky light window, storage cupboard and towel radiator.

**Shower room:** Located on the upper floor, this includes an electric powered shower, toilet and sink with warm sunlight coming through the high window.