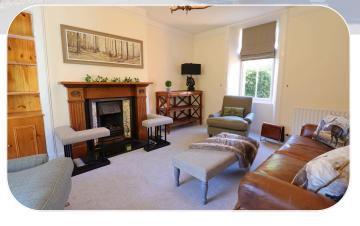

Downstairs, there is a large living room, complete with a serviced gas fire, offers a cozy haven with serene garden views. As you make your way through the hall you will find a spacious third bedroom hosting two single beds. Further through, you will come across a cozy and versatile nook with newly added wallpaper and lighting, perfect for a home office or playroom. A large second bathroom can be found further down the hall boasting a mains powered shower, storage and toilet with a large skylight.

## LIVING SPACE & KITCHEN

**Kitchen:** Modern design kitchen with granite worktop, ample storage space and an additional utility room. Lovely view to the rear garden.

**Living rooms:** Warm and cozy living room including a working gas fire and a spacious dining room ideal for gatherings and relaxing.