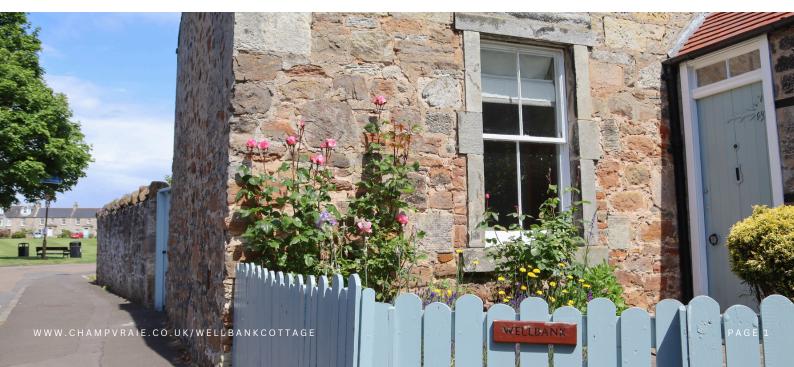

The rear garden access is located opposite the bathroom with a secure door and security light. In the garden you'll find beautiful greenery and a large garden shed, ideal for garden tools or golf clubs! A small patio area is located to the northern area of the garden, providing an excellent spot to enjoy a coffe or spot of lunch to enjoy the private and pretty garden. A newly built garden gate can be found with street access to goose green road.