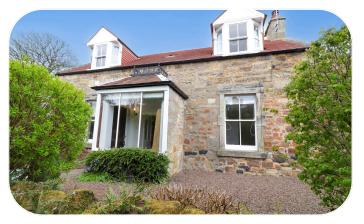

Built circa 1880, Wellbank cottage comprises of a traditional stone structure that elevates the traditional character of the cottage. The cottage offers a private parking space to the north of the premise across from the green. A lovely secluded garden is included, providing a peaceful sunspot right in the center of the village. Both dining room and kitchen receive excellent sunlight also.

The cottage features large bay windows at the front entrance, inviting an abundance of natural light. Ascend the classic wooden bannisters of the spiral staircase to the first floor, where you'll find a shower room boasting an electric shower and toilet, upper hall and two spacious bedrooms with king-sized beds and picturesque views, both equipped with built-in storage.