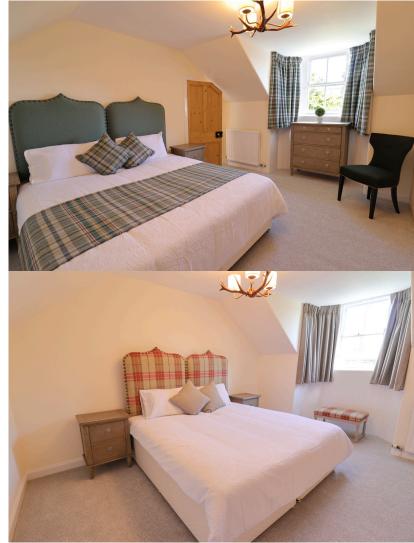

The cottage features large bay windows at the front entrance, inviting an abundance of natural light. Ascend the classic wooden bannisters of the spiral staircase to the first floor, where you'll find a shower room boasting an electric shower and toilet, upper hall and two spacious bedrooms with king-sized beds and picturesque views, both equipped with built-in storage.

## BEDROOMS

**First floor :** Large bedrooms consisting of king sized beds in both rooms plus inbuilt storage. Lovely views from both rooms.

**Ground floor:** Spacious lower bedroom consisting of two single beds, views over the front garden and plentiful room for storage.