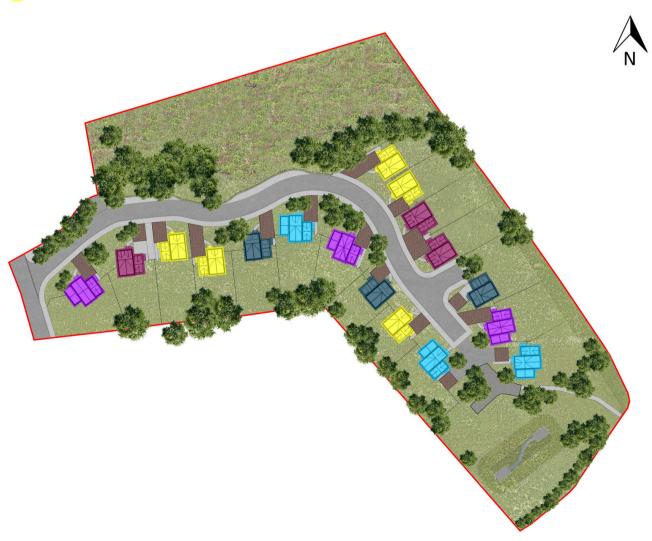

# THE COLLECTION

We are delighted to present to you an exclusive collection of seventeen luxury four and five bedroom detached homes set in the highly desirable village of Todds Green in Stevenage, Hertfordshire.