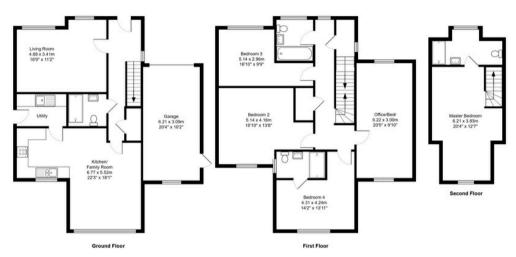

We are delighted to present to you an exclusive collection of seventeen luxury four and five bedroom detached homes set in the highly desirable village of Todds Green in Stevenage, Hertfordshire.

A haven for those who dream of escaping the hustle and bustle of city life, whilst indulging in luxury and modern comfort.

- Secure gated development
- Premium specification and luxury fittings throughout
- Large kitchen, family room and space for home office
- Bespoke italian shaker style fitted Kitchen with Bosch appliances and quartz worktops
- Underfloor heating to ground
- EV charging
- 10 year warranty
- With an off-plan sale, dependent on build stage, you can have a choice towards kitchen colour, floor coverings and tiles.

## HOME DESIGNS

### FLOOR PLANS

#### Courtlands Farm Plot 3



All measurements are approximate and for display purposes only

#### Courtlands Farm Plot 1



Total Area: 211.6 m² ... 2278 ft²

## YOUR NEW HOME

O1 Book an appointment

Book an appointment for your exclusive tour of the exclusive development and be one of the first to view the collection of homes.

O2 Decide on your desired home

Choose your home off plan for a special selling price. Provide a holding deposit to secure your dream home.

Your home awaits

Explore your new home and follow its journey to completion.



03

# FIND OUT MORE







This exclusive small development is a collection of seventeen luxury homes and is situated in the desirable and sought after and well connected village of Todds Green. Located on the outskirts of Stevenage and Hitchin, in the beautiful county of