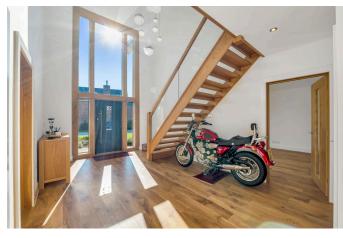

## Hornsey Rise, Wellsborough, Nr Market Bosworth

Guide Price £1,200,000

- OPEN DAY 17th May 10am-12pm- Book your time slot now!
- Grand Entrance Handcrafted oak staircase, glass balustrade, and a striking full-height oak-framed window.
- Smart & Energy-Efficient Air source heat pump, underfloor heating, ultra-fast fibre broadband, and CAT6 wiring.
- Versatile First-Floor Lounge Stunning dual-aspect windows, ideal as a sitting room, hobby space, or guest suite ( Bed
- ⑤)pen-Plan Living Kitchen Bespoke kitchen with granite worktops, Aga, Siemens ovens, wine cooler, breakfast island and bi-fold doors to patio.