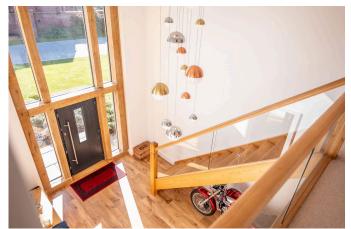

## Hornsey Rise, Wellsborough, Nr Market Bosworth

Guide Price £1,200,000

- OPEN DAY 17th May 10am-12pm- Book your time slot now!
- Grand Entrance Handcrafted oak staircase, glass balustrade, and a striking full-height oak-framed window.
- Smart & Energy-Efficient Air source heat pump, underfloor heating, ultra-fast fibre broadband, and CAT6 wiring.
- Versatile First-Floor Lounge Stunning dual-aspect windows, ideal as a sitting room, hobby space, or guest suite ( Bed
- ⑤)pen-Plan Living Kitchen Bespoke kitchen with granite worktops, Aga, Siemens ovens, wine cooler, breakfast island and bi-fold doors to patio.