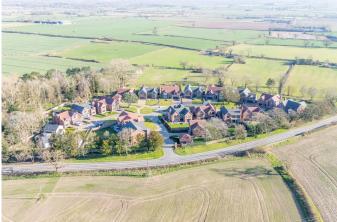

OPEN DAY- Saturday 17th May from 10am-12pm. Book your exclusive time slot now!

This exquisite five-bedroom, five-en-suite luxury home, set within the prestigious Hornsey Rise development, offers 3,300 sq. ft. of living space. Blending traditional craftsmanship with modern elegance, it features exceptional finishes, beautifully designed outdoor spaces perfect for entertaining, and exclusive access for residents to a private three-acre bluebell wood, offering the best of contemporary rural living.