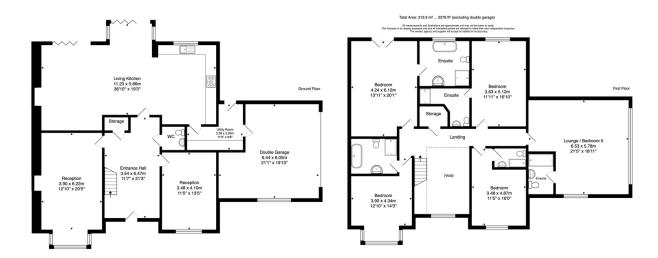

- Expansive Living Space: Approx. 3,300 sq. ft. of luxurious living, including five large bedroom
- Beautiful Outdoor Spaces Landscaped gardens, full-width terrace, double garage, and EV charging point.
- Five Luxury Bathrooms High-end stylish en-suites with premium fittings.
- Luxury Bedroom Suites Master with Juliet balcony and en-suite, plus four further spacious double bedrooms.
- Elegant Living Spaces Formal lounge with wood-burning stove, separate dining room, and practical cloakroom.

OPEN DAY- Saturday 17th May from 10am-12pm. Book your exclusive time slot now!

This exquisite five-bedroom, five-en-suite luxury home, set within the prestigious Hornsey Rise development, offers 3,300 sq. ft. of living space. Blending traditional craftsmanship with modern elegance, it features exceptional finishes, beautifully designed outdoor spaces perfect for entertaining, and exclusive access for residents to a private three-acre bluebell wood, offering the best of contemporary rural living.