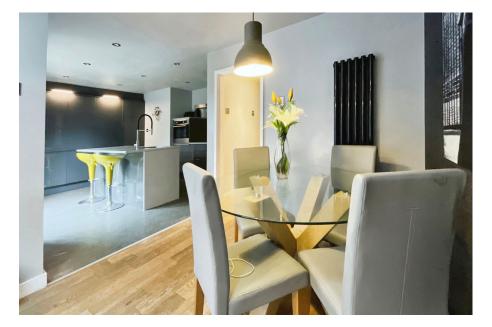

A well presented four bedroomed detached family home located in Enderby and offered for sale with no upward sale chain.

Enter the property into the spacious hallway which has plenty of space for storing shoes and coats and a door into the large lounge. The lounge has a bay window, feature fireplace and access into an inner lobby which gives access to the downstairs shower room and living kitchen. The shower room is modern and is fitted with a three piece suite. The kitchen is the heart of this brilliant home. The kitchen itself is modern and has integrated appliances to include a full size freezer, full size fridge, dishwasher and washing machine. The boiler is neatly hidden in the pantry cupboard and there is a breakfast bar that seats three people comfortably. There is plenty of space for