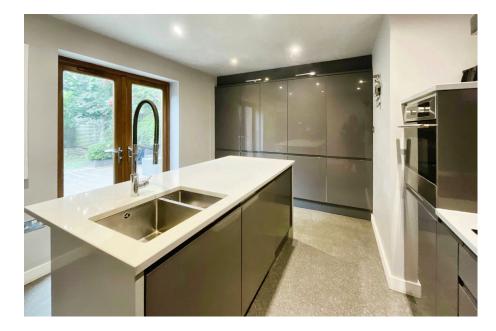

A well presented four bedroomed detached family home located in Enderby and offered for sale with no upward sale chain.

Enter the property into the spacious hallway which has plenty of space for storing shoes and coats and a door into the large lounge. The lounge has a bay window, feature fireplace and access into an inner lobby which gives access to the downstairs shower room and living kitchen. The shower room is modern and is fitted with a three piece suite. The kitchen is the heart of this brilliant home. The kitchen itself is modern and has integrated appliances to include a full size freezer, full size fridge, dishwasher and washing machine. The boiler is neatly hidden in the pantry cupboard and there is a breakfast bar that seats three people comfortably. There is plenty of space for