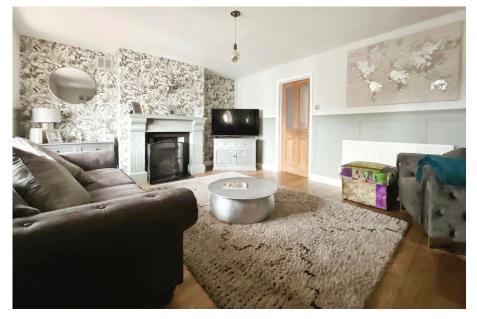

A well presented four bedroomed detached family home located in Enderby and offered for sale with no upward sale chain.

Enter the property into the spacious hallway which has plenty of space for storing shoes and coats and a door into the large lounge. The lounge has a bay window, feature fireplace and access into an inner lobby which gives access to the downstairs shower room and living kitchen. The shower room is modern and is fitted with a three piece suite. The kitchen is the heart of this brilliant home. The kitchen itself is modern and has integrated appliances to include a full size freezer, full size fridge, dishwasher and washing machine. The boiler is neatly hidden in the pantry cupboard and there is a breakfast bar that seats three people comfortably. There is plenty of space for