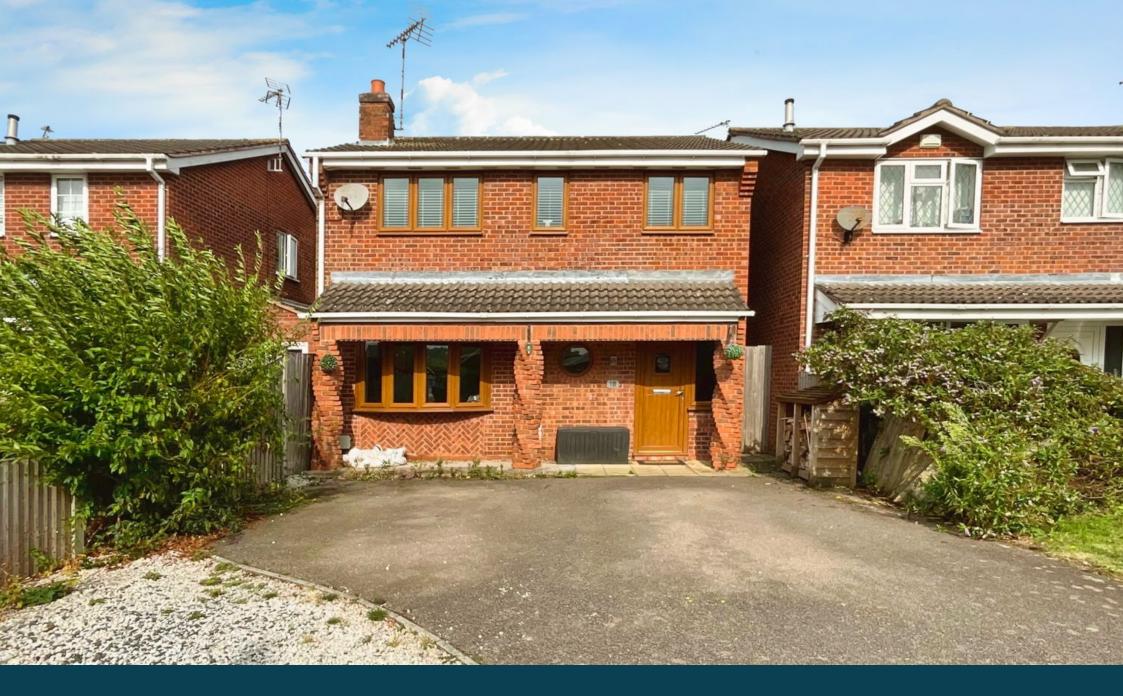

## **Coleridge Drive, Enderby, Leicester** £400,000

## **▶** 4 **▶** 2 **№** 2

- Four Bedroom Detached Home
- Located in Enderby
- Modern Living Kitchen
- Log Cabin/Hobby Room in the Rear Garden
- Spacious Lounge
- Council Tax Band D

- Downstairs Shower Room
- No Upward Sale Chain
- Sitting Room with Bi-folding Doors to Garden
- Driveway Providing Adjacent
  Parking

A well presented four bedroomed detached family home located in Enderby and offered for sale with no upward sale chain.

Enter the property into the spacious hallway which has plenty of space for storing shoes and coats and a door into the large lounge. The lounge has a bay window, feature fireplace and access into an inner lobby which gives access to the downstairs shower room and living kitchen. The shower room is modern and is fitted with a three piece suite. The kitchen is the heart of this brilliant home. The kitchen itself is modern and has integrated appliances to include a full size freezer, full size fridge, dishwasher and washing machine. The boiler is neatly hidden in the pantry cupboard and there is a breakfast bar that seats three people comfortably. There is plenty of space for