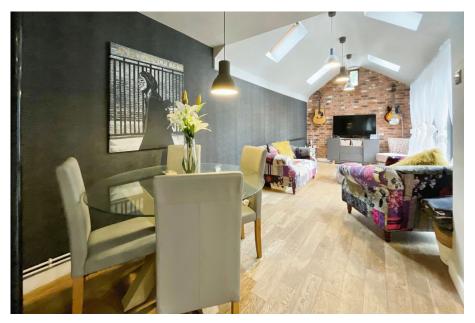

A well presented four bedroomed detached family home located in Enderby and offered for sale with no upward sale chain.

Enter the property into the spacious hallway which has plenty of space for storing shoes and coats and a door into the large lounge. The lounge has a bay window, feature fireplace and access into an inner lobby which gives access to the downstairs shower room and living kitchen. The shower room is modern and is fitted with a three piece suite. The kitchen is the heart of this brilliant home. The kitchen itself is modern and has integrated appliances to include a full size freezer, full size fridge, dishwasher and washing machine. The boiler is neatly hidden in the pantry cupboard and there is a breakfast bar that seats three people comfortably. There is plenty of space for