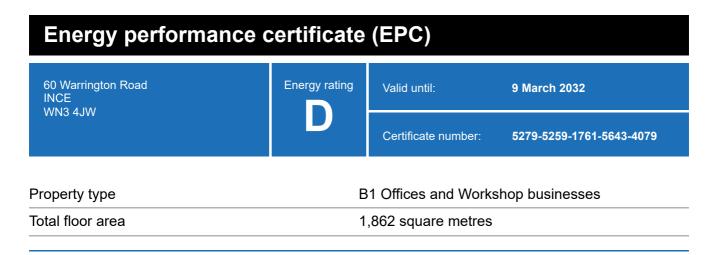

### **Energy rating and score**

This property's energy rating is D.

Properties get a rating from A+ (best) to G (worst) and a score.

The better the rating and score, the lower your property's carbon emissions are likely to be.