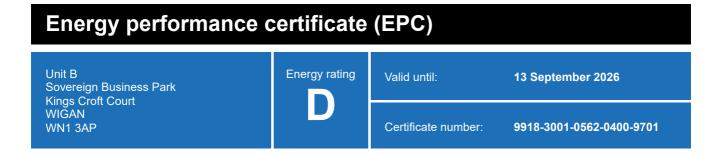

## **Energy rating and score**

This property's energy rating is D.

Properties get a rating from A+ (best) to G (worst) and a score.

The better the rating and score, the lower your property's carbon emissions are likely to be.