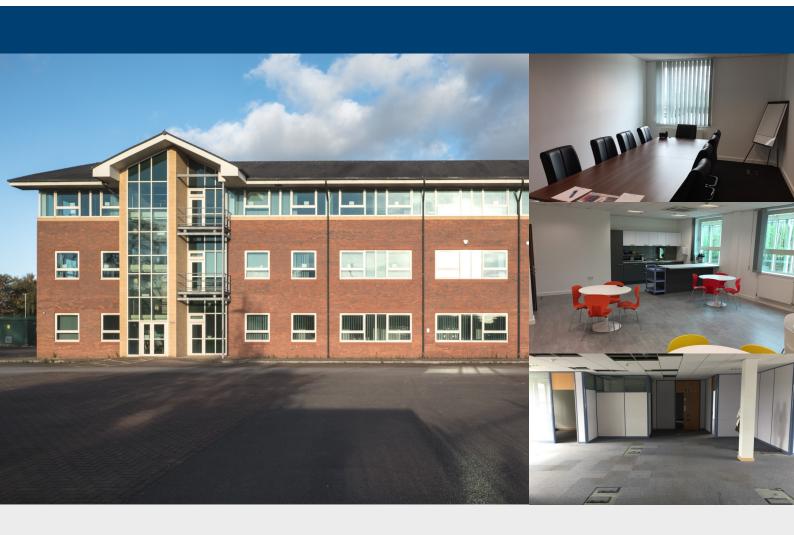

# Unity House, Westwood Park Drive Wigan, WN3 4HE

to let

Serviced office accommodation various sized suites

£Rent on application

- Brand new flexible serviced office space
- **■** Excellent location
- On site parking

# **Description**

Unity House is of brick construction with UPBC double glazing, partial air conditioning, suspended ceilings, feature balconies and The serviced offices have passenger lifts. recently been refurbished to a high standard throughout and are available for immediate occupation. They benefit a fully manned reception area during business hours, boardroom and meeting room facilities which can be booked out by the hour. Each room has dedicated WiFi and includes telecoms and broadband. There is on site parking availabile. Facilities on site include bike stores, showers, CCTV, storage spaces, vending machines and fob entry system.