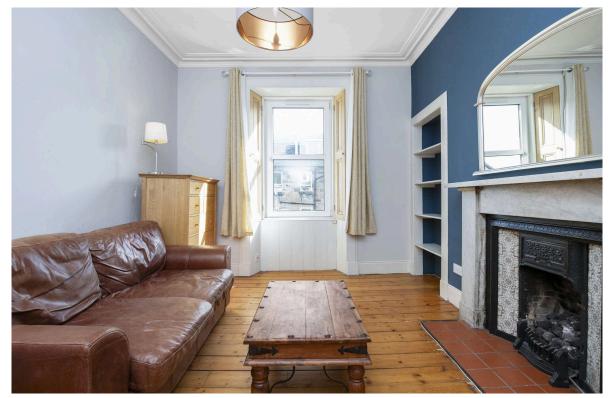

## Versatile accommodation, with period features

Three-bedroom, double upper Colony flat

Fantastic, three-bedroom, double upper Colony flat in the desirable Leith Links area of Edinburgh, close to local amenities, a stone's throw from Leith Links, good schools and transport links. Packed full of period features and in genuine move-in condition, this rarely available property is ready for the next owner to make this blank canvas their own. There is a private entrance stair, hall, with generous storage, a lovely lounge, with a stunning fireplace, with gas flame fire, attractive tiling and a marble surround, an Edinburgh Press, working shutters, cornicing and a ceiling rose. The dining room has an Edinburgh Press, a cupboard housing the washing machine and it opens into the kitchen, which has a range of modern units, appliances, wood worktop, working shutters and both rooms have window seats. There is also a single bedroom, with a window seat and shutters on this level. On the upper floor there is a double bedroom, with bay window and beautiful fireplace, a second double bedroom, with a bay window, walk-in wardrobe, and a very smart family bathroom, with a bath and overhead shower, Velux window and built-in storage. There is a lovely, private, fully enclosed garden to the front of the property, mainly laid to lawn and has a shed.