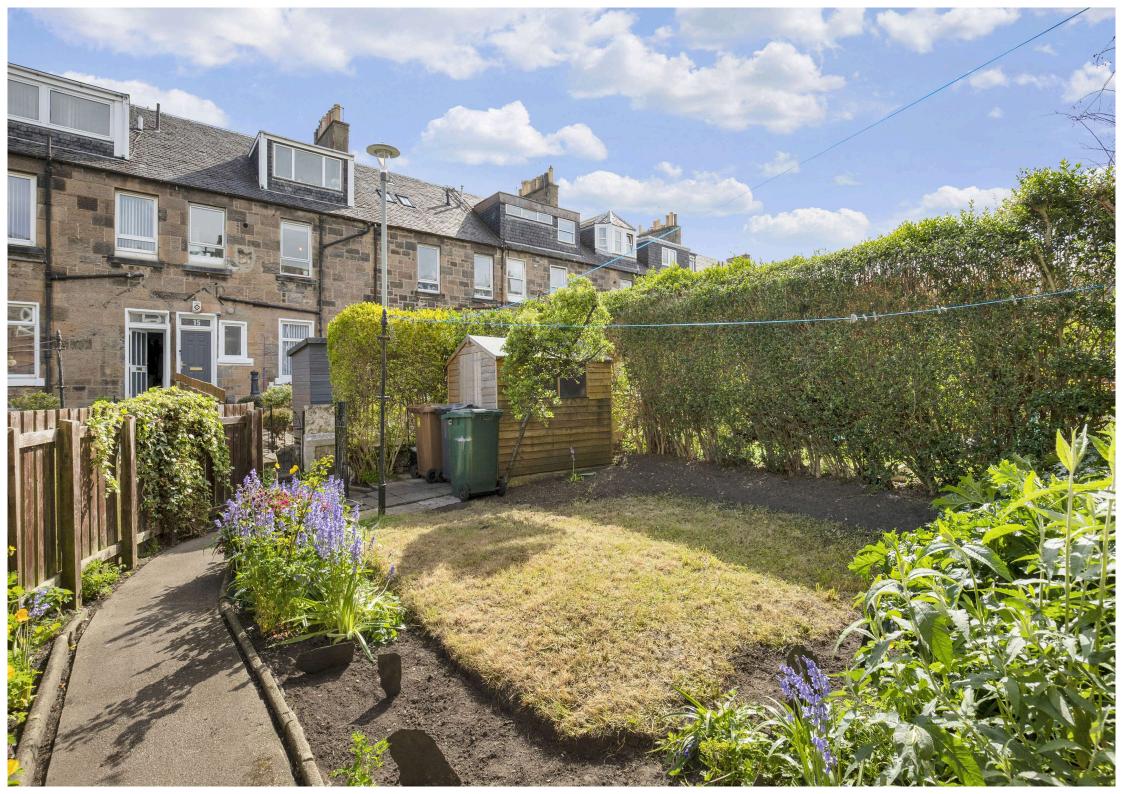

## Versatile accommodation, with period features

Three-bedroom, double upper Colony flat

Fantastic, three-bedroom, double upper Colony flat in the desirable Leith Links area of Edinburgh, close to local amenities, a stone's throw from Leith Links, good schools and transport links. Packed full of period features and in genuine move-in condition, this rarely available property is ready for the next owner to make this blank canvas their own. There is a private entrance stair, hall, with generous storage, a lovely lounge, with a stunning fireplace, with gas flame fire, attractive tiling and a marble surround, an Edinburgh Press, working shutters, cornicing and a ceiling rose. The dining room has an Edinburgh Press, a cupboard housing the washing machine and it opens into the kitchen, which has a range of modern units, appliances, wood worktop, working shutters and both rooms have window seats. There is also a single bedroom, with a window seat and shutters on this level. On the upper floor there is a double bedroom, with bay window and beautiful fireplace, a second double bedroom, with a bay window, walk-in wardrobe, and a very smart family bathroom, with a bath and overhead shower, Velux window and built-in storage. There is a lovely, private, fully enclosed garden to the front of the property, mainly laid to lawn and has a shed.