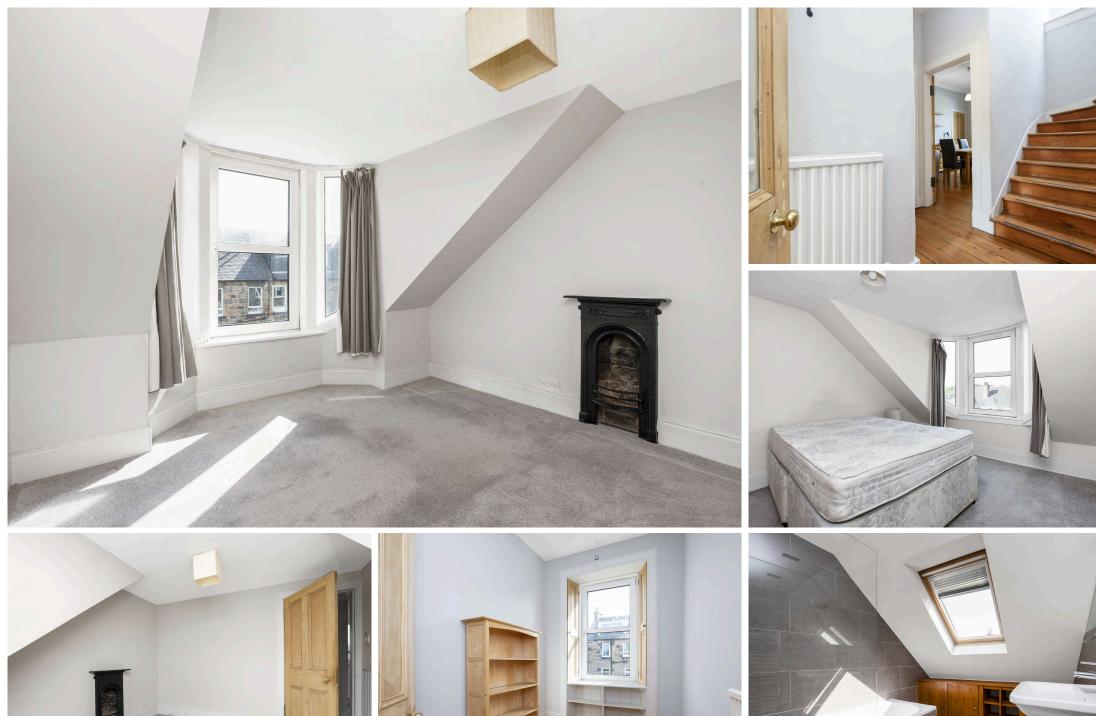

## Versatile accommodation, with period features

Three-bedroom, double upper Colony flat

Fantastic, three-bedroom, double upper Colony flat in the desirable Leith Links area of Edinburgh, close to local amenities, a stone's throw from Leith Links, good schools and transport links. Packed full of period features and in genuine move-in condition, this rarely available property is ready for the next owner to make this blank canvas their own. There is a private entrance stair, hall, with generous storage, a lovely lounge, with a stunning fireplace, with gas flame fire, attractive tiling and a marble surround, an Edinburgh Press, working shutters, cornicing and a ceiling rose. The dining room has an Edinburgh Press, a cupboard housing the washing machine and it opens into the kitchen, which has a range of modern units, appliances, wood worktop, working shutters and both rooms have window seats. There is also a single bedroom, with a window seat and shutters on this level. On the upper floor there is a double bedroom, with bay window and beautiful fireplace, a second double bedroom, with a bay window, walk-in wardrobe, and a very smart family bathroom, with a bath and overhead shower, Velux window and built-in storage. There is a lovely, private, fully enclosed garden to the front of the property, mainly laid to lawn and has a shed.

## **Key Features**

Entrance stair
Hall
Lounge
Dining room
Kitchen
Three bedrooms
Bathroom
Good storage
Gas central heating
Double glazing
Private garden
On-street parking