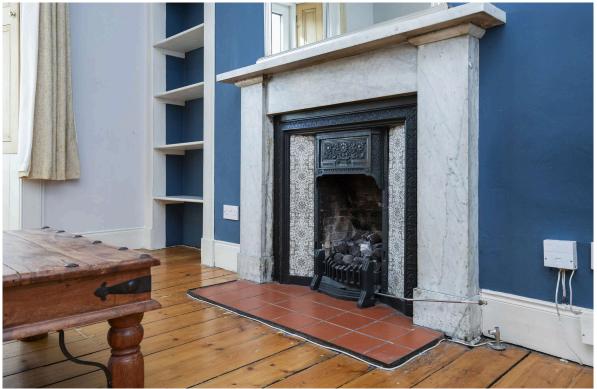

## Versatile accommodation, with period features

Three-bedroom, double upper Colony flat

Fantastic, three-bedroom, double upper Colony flat in the desirable Leith Links area of Edinburgh, close to local amenities, a stone's throw from Leith Links, good schools and transport links. Packed full of period features and in genuine move-in condition, this rarely available property is ready for the next owner to make this blank canvas their own. There is a private entrance stair, hall, with generous storage, a lovely lounge, with a stunning fireplace, with gas flame fire, attractive tiling and a marble surround, an Edinburgh Press, working shutters, cornicing and a ceiling rose. The dining room has an Edinburgh Press, a cupboard housing the washing machine and it opens into the kitchen, which has a range of modern units, appliances, wood worktop, working shutters and both rooms have window seats. There is also a single bedroom, with a window seat and shutters on this level. On the upper floor there is a double bedroom, with bay window and beautiful fireplace, a second double bedroom, with a bay window, walk-in wardrobe, and a very smart family bathroom, with a bath and overhead shower, Velux window and built-in storage. There is a lovely, private, fully enclosed garden to the front of the property, mainly laid to lawn and has a shed.