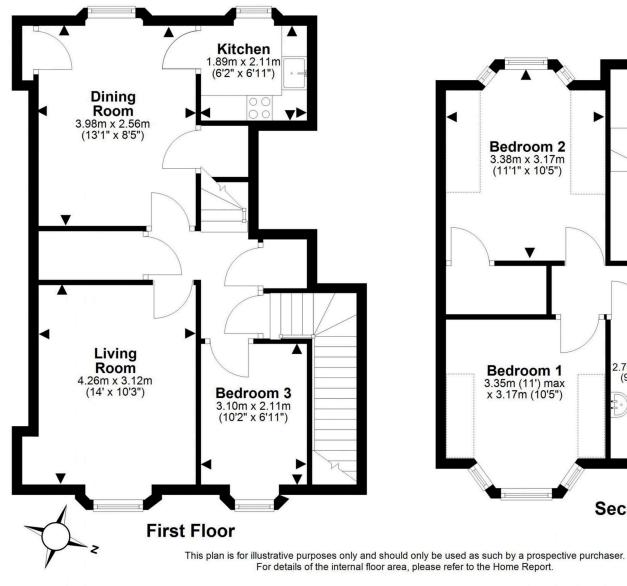

## Versatile accommodation, with period features

Three-bedroom, double upper Colony flat

Fantastic, three-bedroom, double upper Colony flat in the desirable Leith Links area of Edinburgh, close to local amenities, a stone's throw from Leith Links, good schools and transport links. Packed full of period features and in genuine move-in condition, this rarely available property is ready for the next owner to make this blank canvas their own. There is a private entrance stair, hall, with generous storage, a lovely lounge, with a stunning fireplace, with gas flame fire, attractive tiling and a marble surround, an Edinburgh Press, working shutters, cornicing and a ceiling rose. The dining room has an Edinburgh Press, a cupboard housing the washing machine and it opens into the kitchen, which has a range of modern units, appliances, wood worktop, working shutters and both rooms have window seats. There is also a single bedroom, with a window seat and shutters on this level. On the upper floor there is a double bedroom, with bay window and beautiful fireplace, a second double bedroom, with a bay window, walk-in wardrobe, and a very smart family bathroom, with a bath and overhead shower, Velux window and built-in storage. There is a lovely, private, fully enclosed garden to the front of the property, mainly laid to lawn and has a shed.