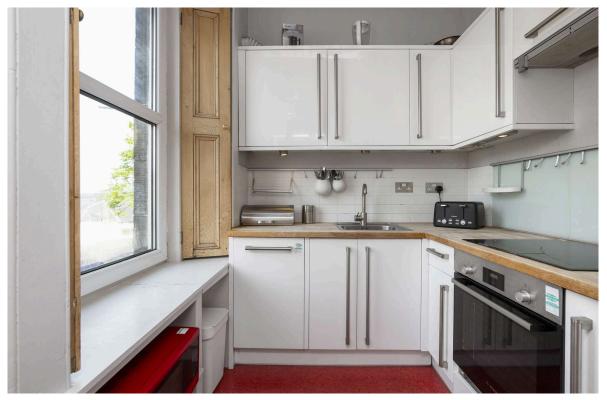

## Versatile accommodation, with period features

Three-bedroom, double upper Colony flat

Fantastic, three-bedroom, double upper Colony flat in the desirable Leith Links area of Edinburgh, close to local amenities, a stone's throw from Leith Links, good schools and transport links. Packed full of period features and in genuine move-in condition, this rarely available property is ready for the next owner to make this blank canvas their own. There is a private entrance stair, hall, with generous storage, a lovely lounge, with a stunning fireplace, with gas flame fire, attractive tiling and a marble surround, an Edinburgh Press, working shutters, cornicing and a ceiling rose. The dining room has an Edinburgh Press, a cupboard housing the washing machine and it opens into the kitchen, which has a range of modern units, appliances, wood worktop, working shutters and both rooms have window seats. There is also a single bedroom, with a window seat and shutters on this level. On the upper floor there is a double bedroom, with bay window and beautiful fireplace, a second double bedroom, with a bay window, walk-in wardrobe, and a very smart family bathroom, with a bath and overhead shower, Velux window and built-in storage. There is a lovely, private, fully enclosed garden to the front of the property, mainly laid to lawn and has a shed.