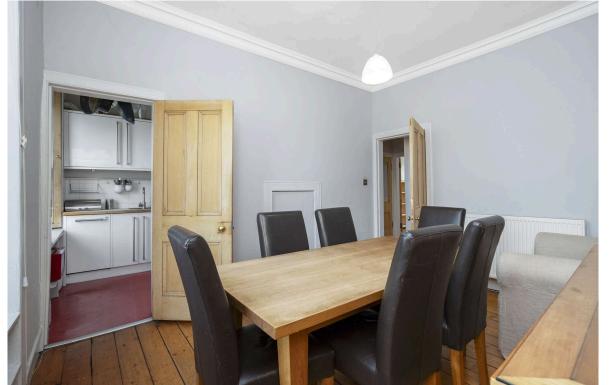

## Versatile accommodation, with period features

Three-bedroom, double upper Colony flat

Fantastic, three-bedroom, double upper Colony flat in the desirable Leith Links area of Edinburgh, close to local amenities, a stone's throw from Leith Links, good schools and transport links. Packed full of period features and in genuine move-in condition, this rarely available property is ready for the next owner to make this blank canvas their own. There is a private entrance stair, hall, with generous storage, a lovely lounge, with a stunning fireplace, with gas flame fire, attractive tiling and a marble surround, an Edinburgh Press, working shutters, cornicing and a ceiling rose. The dining room has an Edinburgh Press, a cupboard housing the washing machine and it opens into the kitchen, which has a range of modern units, appliances, wood worktop, working shutters and both rooms have window seats. There is also a single bedroom, with a window seat and shutters on this level. On the upper floor there is a double bedroom, with bay window and beautiful fireplace, a second double bedroom, with a bay window, walk-in wardrobe, and a very smart family bathroom, with a bath and overhead shower, Velux window and built-in storage. There is a lovely, private, fully enclosed garden to the front of the property, mainly laid to lawn and has a shed.

## **Key Features**

Entrance stair
Hall
Lounge
Dining room
Kitchen
Three bedrooms
Bathroom
Good storage
Gas central heating
Double glazing
Private garden
On-street parking