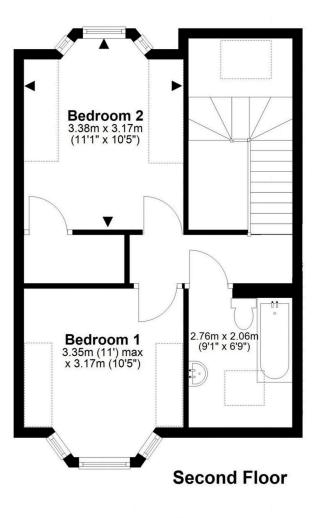

## Versatile accommodation, with period features

Three-bedroom, double upper Colony flat

Fantastic, three-bedroom, double upper Colony flat in the desirable Leith Links area of Edinburgh, close to local amenities, a stone's throw from Leith Links, good schools and transport links. Packed full of period features and in genuine move-in condition, this rarely available property is ready for the next owner to make this blank canvas their own. There is a private entrance stair, hall, with generous storage, a lovely lounge, with a stunning fireplace, with gas flame fire, attractive tiling and a marble surround, an Edinburgh Press, working shutters, cornicing and a ceiling rose. The dining room has an Edinburgh Press, a cupboard housing the washing machine and it opens into the kitchen, which has a range of modern units, appliances, wood worktop, working shutters and both rooms have window seats. There is also a single bedroom, with a window seat and shutters on this level. On the upper floor there is a double bedroom, with bay window and beautiful fireplace, a second double bedroom, with a bay window, walk-in wardrobe, and a very smart family bathroom, with a bath and overhead shower, Velux window and built-in storage. There is a lovely, private, fully enclosed garden to the front of the property, mainly laid to lawn and has a shed.