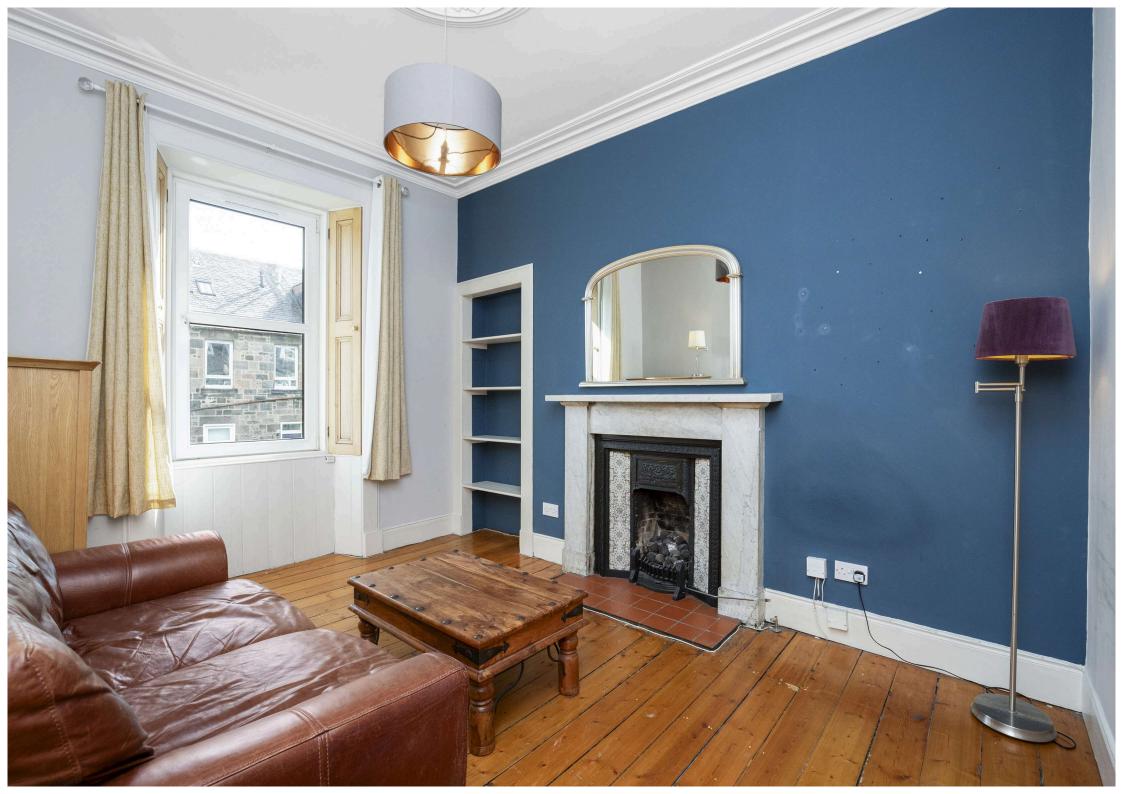

## Versatile accommodation, with period features

Three-bedroom, double upper Colony flat

Fantastic, three-bedroom, double upper Colony flat in the desirable Leith Links area of Edinburgh, close to local amenities, a stone's throw from Leith Links, good schools and transport links. Packed full of period features and in genuine move-in condition, this rarely available property is ready for the next owner to make this blank canvas their own. There is a private entrance stair, hall, with generous storage, a lovely lounge, with a stunning fireplace, with gas flame fire, attractive tiling and a marble surround, an Edinburgh Press, working shutters, cornicing and a ceiling rose. The dining room has an Edinburgh Press, a cupboard housing the washing machine and it opens into the kitchen, which has a range of modern units, appliances, wood worktop, working shutters and both rooms have window seats. There is also a single bedroom, with a window seat and shutters on this level. On the upper floor there is a double bedroom, with bay window and beautiful fireplace, a second double bedroom, with a bay window, walk-in wardrobe, and a very smart family bathroom, with a bath and overhead shower, Velux window and built-in storage. There is a lovely, private, fully enclosed garden to the front of the property, mainly laid to lawn and has a shed.

## **Key Features**

Entrance stair
Hall
Lounge
Dining room
Kitchen
Three bedrooms
Bathroom
Good storage
Gas central heating
Double glazing
Private garden
On-street parking