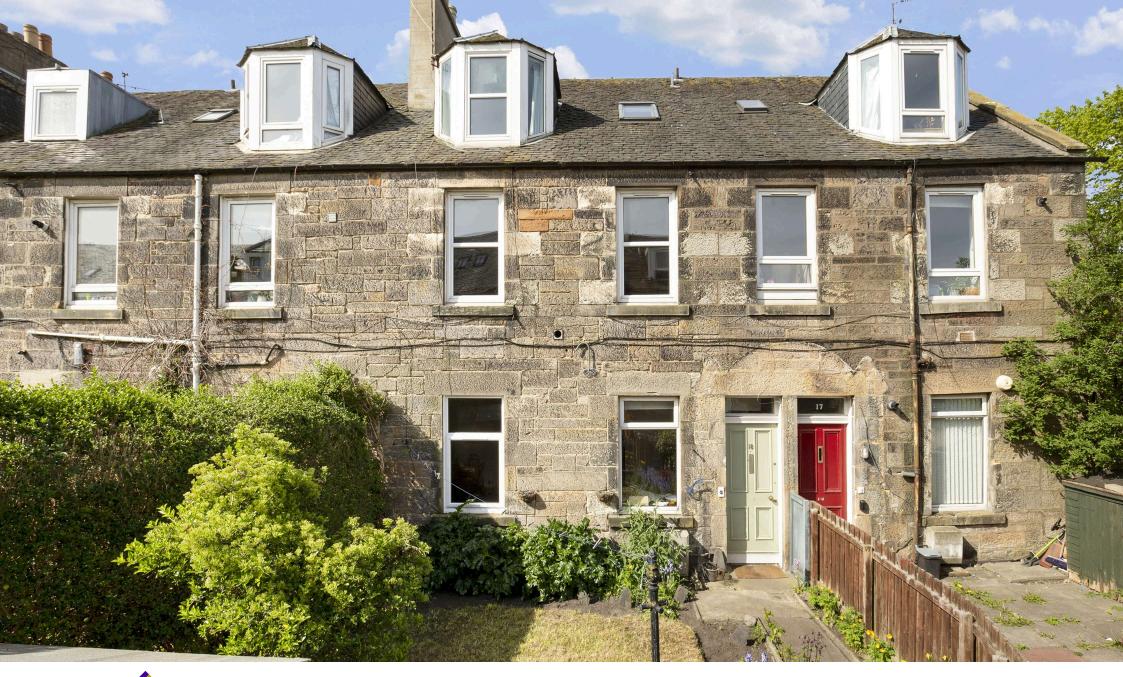

# **18 WOODVILLE TERRACE,** Leith Links, Edinburgh, EH6 8BZ

## Versatile accommodation, with period features

Three-bedroom, double upper Colony flat

Fantastic, three-bedroom, double upper Colony flat in the desirable Leith Links area of Edinburgh, close to local amenities, a stone's throw from Leith Links, good schools and transport links. Packed full of period features and in genuine move-in condition, this rarely available property is ready for the next owner to make this blank canvas their own. There is a private entrance stair, hall, with generous storage, a lovely lounge, with a stunning fireplace, with gas flame fire, attractive tiling and a marble surround, an Edinburgh Press, working shutters, cornicing and a ceiling rose. The dining room has an Edinburgh Press, a cupboard housing the washing machine and it opens into the kitchen, which has a range of modern units, appliances, wood worktop, working shutters and both rooms have window seats. There is also a single bedroom, with a window seat and shutters on this level. On the upper floor there is a double bedroom, with bay window and beautiful fireplace, a second double bedroom, with a bay window, walk-in wardrobe, and a very smart family bathroom, with a bath and overhead shower, Velux window and built-in storage. There is a lovely, private, fully enclosed garden to the front of the property, mainly laid to lawn and has a shed.