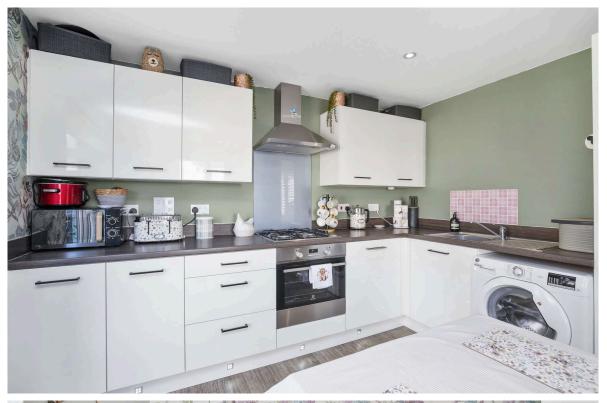

## Beautifully presented

Three-bedroom, end-terrace house

This beautifully presented, three-bedroom, end-terrace house is situated in a modern development in the popular Mortonhall area of Edinburgh, close to excellent amenities, including a new Primary School, lovely Mortonhall estate walks/ garden centre and easy links to the city by-pass and the M8. Although an end-terrace house, it feels like a detached house because it is attached at the rear only, viewing is recommended to appreciate this. The property has been extremely tastefully decorated throughout, with eye catching wall paper on feature walls, attractive flooring and blinds, ideal for those looking for a property in walk-in condition. On the ground floor there is a welcoming hallway, with storage, a lovely, bright lounge, with double aspect windows, a built-in TV unit and a cupboard. The dining kitchen is particularly attractive, with smart, modern units, appliances and patio doors open into the garden. There is also a cloakroom with W.C. on this floor. On the upper floor there is a master bedroom, with a fitted wardrobe and ensuite shower room, with a walk-in shower and smart fittings. There are two further double bedrooms and a family bathroom, benefiting from a bath and a separate shower cabinet. There is a partially floored attic. To the front and side of the house there is an area of garden, laid to lawn and edged with hedging. To the side there is a private, enclosed garden, with side access, an area of lawn, a patio and seating area and a covered pergola to enjoy the garden in all weathers. There is residents parking next to the house.

## **Key Features**

Hall
Lounge
Dining kitchen
Cloakroom with W.C.
Master bedroom and ensuite
Two further double bedrooms
Bathroom
Gas central heating and double glazing
Front and rear garden
Residents parking

#### **Extras**

All fitted floor coverings, blinds, light fittings, oven, hob, fridge freezer, washing machine and dishwasher are included in the sale (no warranties given).