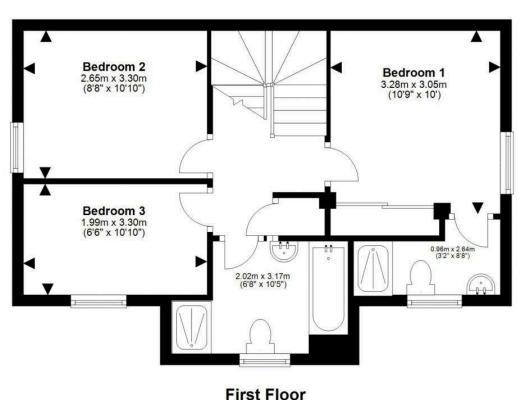

## Beautifully presented

Three-bedroom, end-terrace house

This beautifully presented, three-bedroom, end-terrace house is situated in a modern development in the popular Mortonhall area of Edinburgh, close to excellent amenities, including a new Primary School, lovely Mortonhall estate walks/ garden centre and easy links to the city by-pass and the M8. Although an end-terrace house, it feels like a detached house because it is attached at the rear only, viewing is recommended to appreciate this. The property has been extremely tastefully decorated throughout, with eye catching wall paper on feature walls, attractive flooring and blinds, ideal for those looking for a property in walk-in condition. On the ground floor there is a welcoming hallway, with storage, a lovely, bright lounge, with double aspect windows, a built-in TV unit and a cupboard. The dining kitchen is particularly attractive, with smart, modern units, appliances and patio doors open into the garden. There is also a cloakroom with W.C. on this floor. On the upper floor there is a master bedroom, with a fitted wardrobe and ensuite shower room, with a walk-in shower and smart fittings. There are two further double bedrooms and a family bathroom, benefiting from a bath and a separate shower cabinet. There is a partially floored attic. To the front and side of the house there is an area of garden, laid to lawn and edged with hedging. To the side there is a private, enclosed garden, with side access, an area of lawn, a patio and seating area and a covered pergola to enjoy the garden in all weathers. There is residents parking next to the house.

Freehold

"Beautifully presented, with eye catching décor throughout, ideal for families looking for a property in walk-in condition"

This plan is for illustrative purposes only and should only be used as such by a prospective purchaser. For details of the internal floor area, please refer to the Home Report.