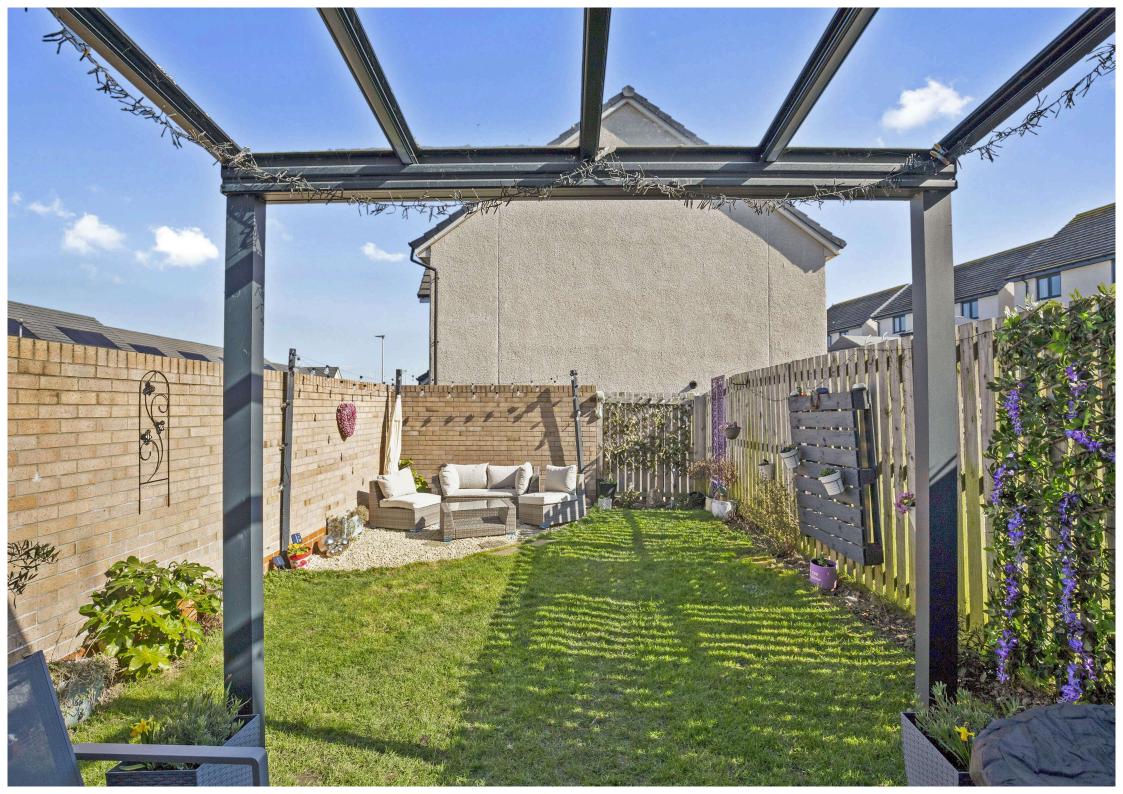

## Beautifully presented

Three-bedroom, end-terrace house

This beautifully presented, three-bedroom, end-terrace house is situated in a modern development in the popular Mortonhall area of Edinburgh, close to excellent amenities, including a new Primary School, lovely Mortonhall estate walks/ garden centre and easy links to the city by-pass and the M8. Although an end-terrace house, it feels like a detached house because it is attached at the rear only, viewing is recommended to appreciate this. The property has been extremely tastefully decorated throughout, with eye catching wall paper on feature walls, attractive flooring and blinds, ideal for those looking for a property in walk-in condition. On the ground floor there is a welcoming hallway, with storage, a lovely, bright lounge, with double aspect windows, a built-in TV unit and a cupboard. The dining kitchen is particularly attractive, with smart, modern units, appliances and patio doors open into the garden. There is also a cloakroom with W.C. on this floor. On the upper floor there is a master bedroom, with a fitted wardrobe and ensuite shower room, with a walk-in shower and smart fittings. There are two further double bedrooms and a family bathroom, benefiting from a bath and a separate shower cabinet. There is a partially floored attic. To the front and side of the house there is an area of garden, laid to lawn and edged with hedging. To the side there is a private, enclosed garden, with side access, an area of lawn, a patio and seating area and a covered pergola to enjoy the garden in all weathers. There is residents parking next to the house.