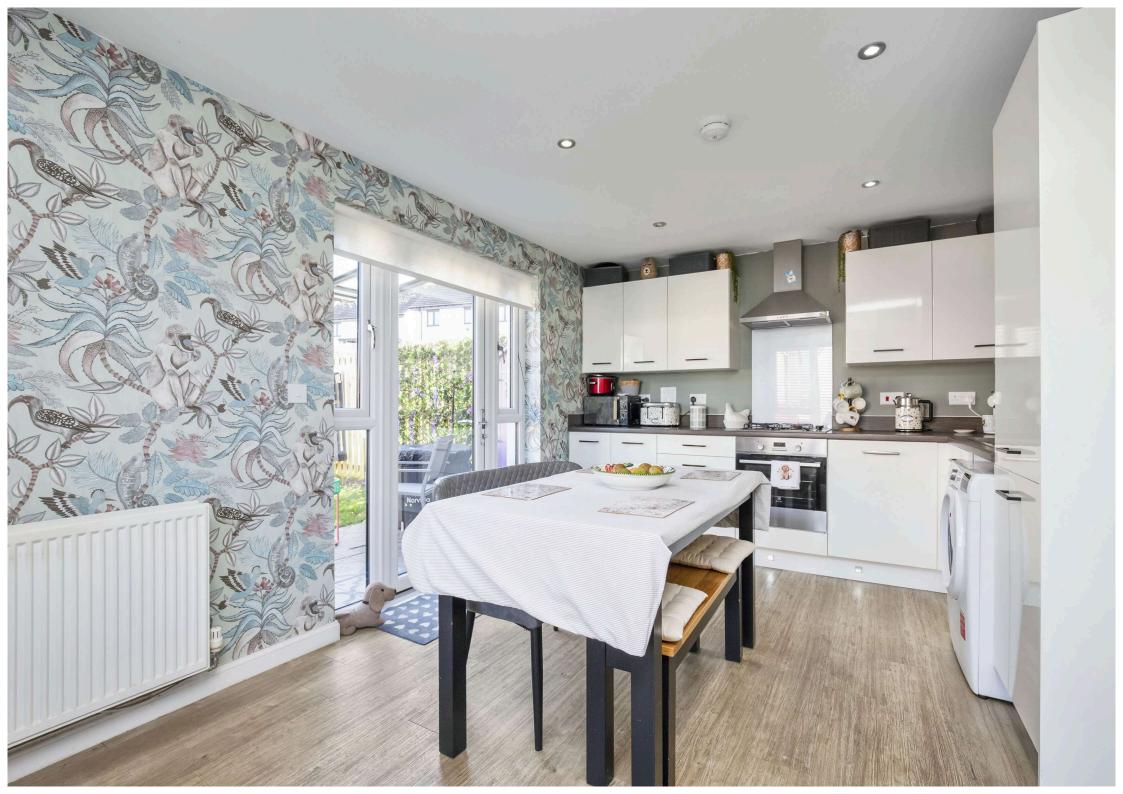

## Beautifully presented

Three-bedroom, end-terrace house

This beautifully presented, three-bedroom, end-terrace house is situated in a modern development in the popular Mortonhall area of Edinburgh, close to excellent amenities, including a new Primary School, lovely Mortonhall estate walks/ garden centre and easy links to the city by-pass and the M8. Although an end-terrace house, it feels like a detached house because it is attached at the rear only, viewing is recommended to appreciate this. The property has been extremely tastefully decorated throughout, with eye catching wall paper on feature walls, attractive flooring and blinds, ideal for those looking for a property in walk-in condition. On the ground floor there is a welcoming hallway, with storage, a lovely, bright lounge, with double aspect windows, a built-in TV unit and a cupboard. The dining kitchen is particularly attractive, with smart, modern units, appliances and patio doors open into the garden. There is also a cloakroom with W.C. on this floor. On the upper floor there is a master bedroom, with a fitted wardrobe and ensuite shower room, with a walk-in shower and smart fittings. There are two further double bedrooms and a family bathroom, benefiting from a bath and a separate shower cabinet. There is a partially floored attic. To the front and side of the house there is an area of garden, laid to lawn and edged with hedging. To the side there is a private, enclosed garden, with side access, an area of lawn, a patio and seating area and a covered pergola to enjoy the garden in all weathers. There is residents parking next to the house.