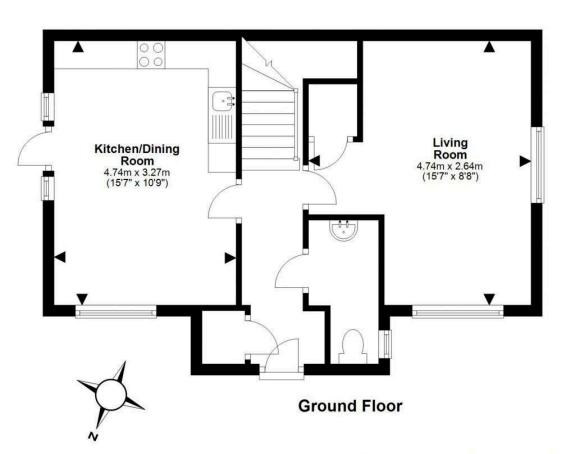

## Beautifully presented

Three-bedroom, end-terrace house

This beautifully presented, three-bedroom, end-terrace house is situated in a modern development in the popular Mortonhall area of Edinburgh, close to excellent amenities, including a new Primary School, lovely Mortonhall estate walks/ garden centre and easy links to the city by-pass and the M8. Although an end-terrace house, it feels like a detached house because it is attached at the rear only, viewing is recommended to appreciate this. The property has been extremely tastefully decorated throughout, with eye catching wall paper on feature walls, attractive flooring and blinds, ideal for those looking for a property in walk-in condition. On the ground floor there is a welcoming hallway, with storage, a lovely, bright lounge, with double aspect windows, a built-in TV unit and a cupboard. The dining kitchen is particularly attractive, with smart, modern units, appliances and patio doors open into the garden. There is also a cloakroom with W.C. on this floor. On the upper floor there is a master bedroom, with a fitted wardrobe and ensuite shower room, with a walk-in shower and smart fittings. There are two further double bedrooms and a family bathroom, benefiting from a bath and a separate shower cabinet. There is a partially floored attic. To the front and side of the house there is an area of garden, laid to lawn and edged with hedging. To the side there is a private, enclosed garden, with side access, an area of lawn, a patio and seating area and a covered pergola to enjoy the garden in all weathers. There is residents parking next to the house.

Freehold

"Beautifully presented, with eye catching décor throughout, ideal for families looking for a property in walk-in condition"

This plan is for illustrative purposes only and should only be used as such by a prospective purchaser. For details of the internal floor area, please refer to the Home Report.