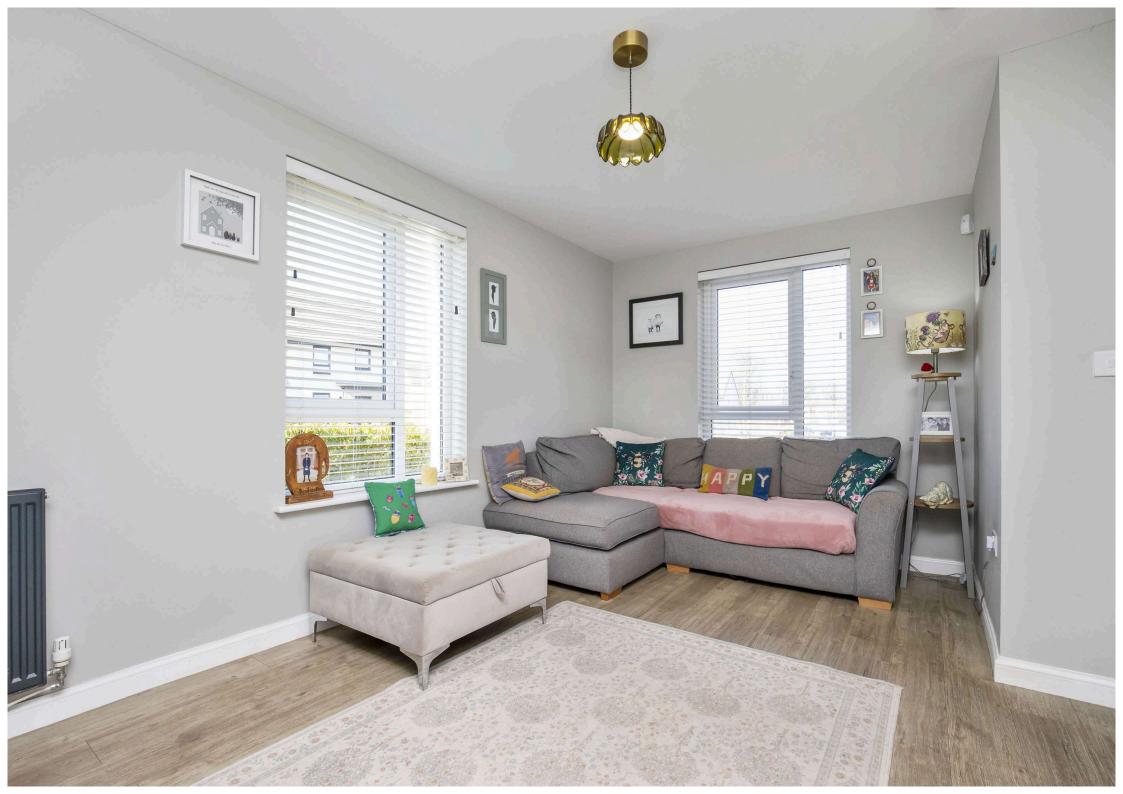

## Beautifully presented

Three-bedroom, end-terrace house

This beautifully presented, three-bedroom, end-terrace house is situated in a modern development in the popular Mortonhall area of Edinburgh, close to excellent amenities, including a new Primary School, lovely Mortonhall estate walks/ garden centre and easy links to the city by-pass and the M8. Although an end-terrace house, it feels like a detached house because it is attached at the rear only, viewing is recommended to appreciate this. The property has been extremely tastefully decorated throughout, with eye catching wall paper on feature walls, attractive flooring and blinds, ideal for those looking for a property in walk-in condition. On the ground floor there is a welcoming hallway, with storage, a lovely, bright lounge, with double aspect windows, a built-in TV unit and a cupboard. The dining kitchen is particularly attractive, with smart, modern units, appliances and patio doors open into the garden. There is also a cloakroom with W.C. on this floor. On the upper floor there is a master bedroom, with a fitted wardrobe and ensuite shower room, with a walk-in shower and smart fittings. There are two further double bedrooms and a family bathroom, benefiting from a bath and a separate shower cabinet. There is a partially floored attic. To the front and side of the house there is an area of garden, laid to lawn and edged with hedging. To the side there is a private, enclosed garden, with side access, an area of lawn, a patio and seating area and a covered pergola to enjoy the garden in all weathers. There is residents parking next to the house.