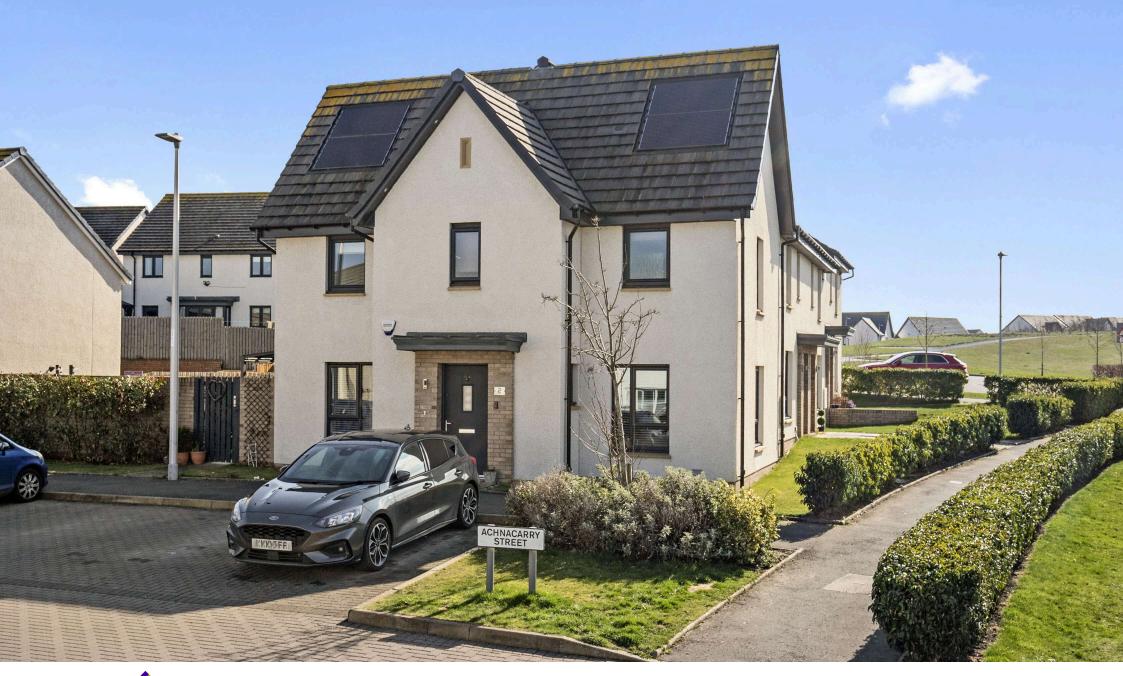

# 2 ACHNACARRY STREET, GREENWELL WYND, Mortonhall, Edinburgh, EH17 8GP

## Beautifully presented

Three-bedroom, end-terrace house

This beautifully presented, three-bedroom, end-terrace house is situated in a modern development in the popular Mortonhall area of Edinburgh, close to excellent amenities, including a new Primary School, lovely Mortonhall estate walks/ garden centre and easy links to the city by-pass and the M8. Although an end-terrace house, it feels like a detached house because it is attached at the rear only, viewing is recommended to appreciate this. The property has been extremely tastefully decorated throughout, with eye catching wall paper on feature walls, attractive flooring and blinds, ideal for those looking for a property in walk-in condition. On the ground floor there is a welcoming hallway, with storage, a lovely, bright lounge, with double aspect windows, a built-in TV unit and a cupboard. The dining kitchen is particularly attractive, with smart, modern units, appliances and patio doors open into the garden. There is also a cloakroom with W.C. on this floor. On the upper floor there is a master bedroom, with a fitted wardrobe and ensuite shower room, with a walk-in shower and smart fittings. There are two further double bedrooms and a family bathroom, benefiting from a bath and a separate shower cabinet. There is a partially floored attic. To the front and side of the house there is an area of garden, laid to lawn and edged with hedging. To the side there is a private, enclosed garden, with side access, an area of lawn, a patio and seating area and a covered pergola to enjoy the garden in all weathers. There is residents parking next to the house.