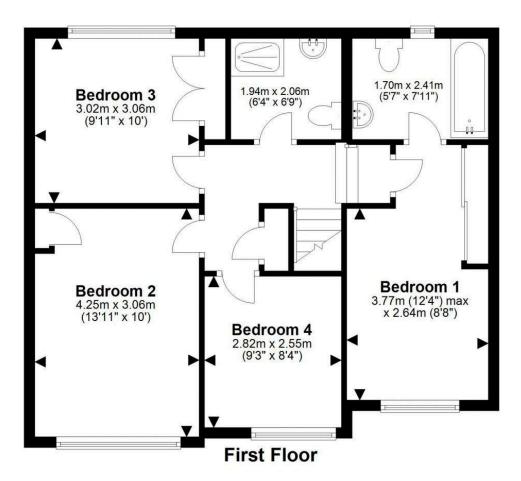

## Stunning and beautifully extended

Four-bedroom, semi-detached house

A stunning, beautifully extended, semi-detached house offering lots of accommodation located in the sought after Craigleith District of Edinburgh, close to excellent shopping at the nearby Craigleith Retail Park and also Stockbridge, a short drive away. The accommodation over two floors has been nicely decorated throughout with complementary floor covering. On the ground level there is an entrance hall with under stair storage, a bright dining/ lounge, with double aspect, having a window to the front and patio doors providing access to the rear garden. The kitchen is stylish, beautifully fitted with glossy white units, toning worktops and tiled splashbacks. In addition to the accommodation there is a useful room off the kitchen providing flexible use as could be used as family room, dining room, study or occasional bedroom. On the upper floor there is a large master bedroom with en-suite bathroom, three further double bedrooms and a stunning shower room. To the front of the property there is an easily maintained chipped garden together with mono-blocked driveway for two cars. The fully enclosed rear garden has been thoughtfully laid out with an area of lawn and a pond as well as decking adjacent to the house, perfect for al fresco dining.

## **Key Features**

Hall
Lounge/ dining room with patio doors to garden
Large Kitchen
Family room
Four bedrooms
En suite bathroom
Shower room
Gas central heating
Double glazing
Garden to front and rear
Driveway

**Tenure** 

Freehold

Total area: approx. 119.9 sq. metres (1290.4 sq. feet)

This plan is for illustrative purposes only and should only be used as such by a prospective purchaser. For details of the internal floor area, please refer to the Home Report.