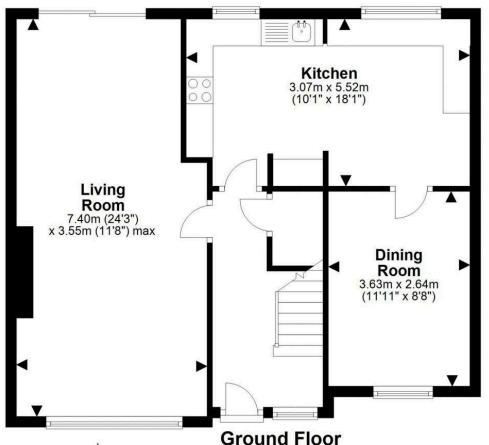

## Stunning and beautifully extended

Four-bedroom, semi-detached house

A stunning, beautifully extended, semi-detached house offering lots of accommodation located in the sought after Craigleith District of Edinburgh, close to excellent shopping at the nearby Craigleith Retail Park and also Stockbridge, a short drive away. The accommodation over two floors has been nicely decorated throughout with complementary floor covering. On the ground level there is an entrance hall with under stair storage, a bright dining/ lounge, with double aspect, having a window to the front and patio doors providing access to the rear garden. The kitchen is stylish, beautifully fitted with glossy white units, toning worktops and tiled splashbacks. In addition to the accommodation there is a useful room off the kitchen providing flexible use as could be used as family room, dining room, study or occasional bedroom. On the upper floor there is a large master bedroom with en-suite bathroom, three further double bedrooms and a stunning shower room. To the front of the property there is an easily maintained chipped garden together with mono-blocked driveway for two cars. The fully enclosed rear garden has been thoughtfully laid out with an area of lawn and a pond as well as decking adjacent to the house, perfect for al fresco dining.

## **Key Features**

Hall
Lounge/ dining room with patio doors to garden
Large Kitchen
Family room
Four bedrooms
En suite bathroom
Shower room
Gas central heating
Double glazing
Garden to front and rear
Driveway

**Tenure** 

Freehold

Total area: approx. 119.9 sq. metres (1290.4 sq. feet)

This plan is for illustrative purposes only and should only be used as such by a prospective purchaser. For details of the internal floor area, please refer to the Home Report.