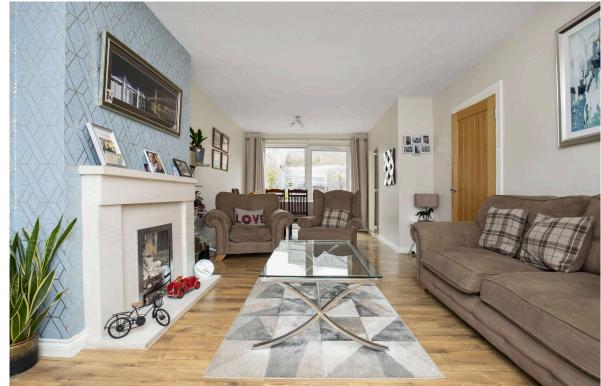

## Stunning and beautifully extended

Four-bedroom, semi-detached house

A stunning, beautifully extended, semi-detached house offering lots of accommodation located in the sought after Craigleith District of Edinburgh, close to excellent shopping at the nearby Craigleith Retail Park and also Stockbridge, a short drive away. The accommodation over two floors has been nicely decorated throughout with complementary floor covering. On the ground level there is an entrance hall with under stair storage, a bright dining/ lounge, with double aspect, having a window to the front and patio doors providing access to the rear garden. The kitchen is stylish, beautifully fitted with glossy white units, toning worktops and tiled splashbacks. In addition to the accommodation there is a useful room off the kitchen providing flexible use as could be used as family room, dining room, study or occasional bedroom. On the upper floor there is a large master bedroom with en-suite bathroom, three further double bedrooms and a stunning shower room. To the front of the property there is an easily maintained chipped garden together with mono-blocked driveway for two cars. The fully enclosed rear garden has been thoughtfully laid out with an area of lawn and a pond as well as decking adjacent to the house, perfect for al fresco dining.

## **Key Features**

Hall
Lounge/ dining room with patio doors to garden
Large Kitchen
Family room
Four bedrooms
En suite bathroom
Shower room
Gas central heating
Double glazing
Garden to front and rear
Driveway