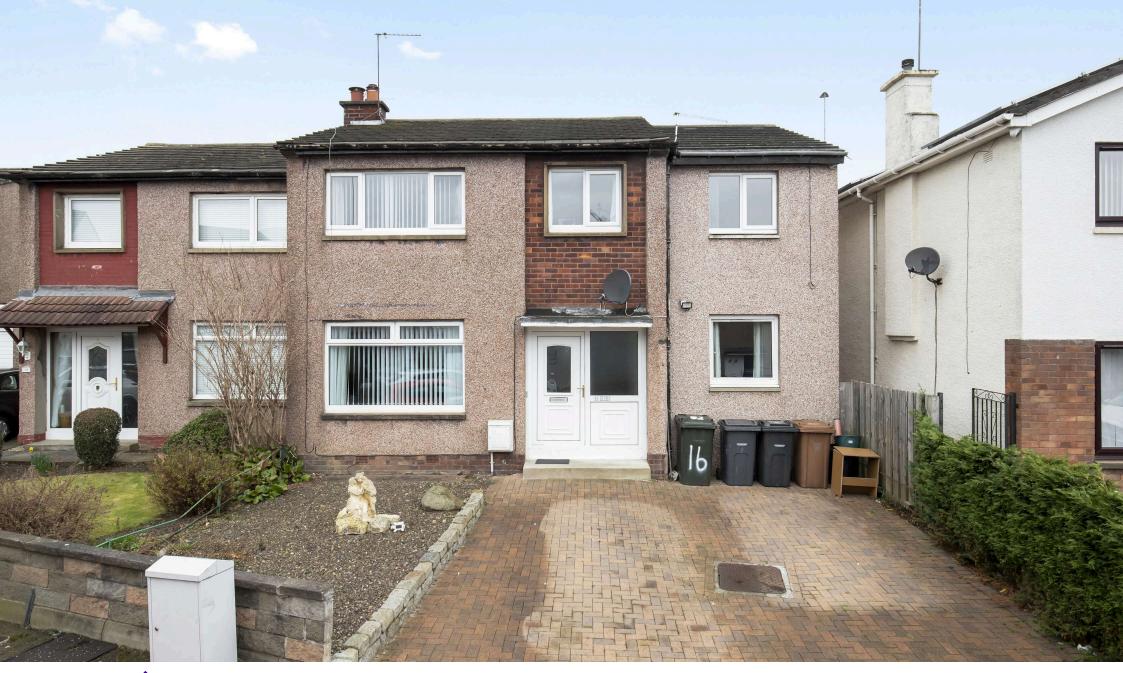

# **16 GRIGOR DRIVE** Craigleith, Edinburgh, EH4 2PJ

## Stunning and beautifully extended

Four-bedroom, semi-detached house

A stunning, beautifully extended, semi-detached house offering lots of accommodation located in the sought after Craigleith District of Edinburgh, close to excellent shopping at the nearby Craigleith Retail Park and also Stockbridge, a short drive away. The accommodation over two floors has been nicely decorated throughout with complementary floor covering. On the ground level there is an entrance hall with under stair storage, a bright dining/ lounge, with double aspect, having a window to the front and patio doors providing access to the rear garden. The kitchen is stylish, beautifully fitted with glossy white units, toning worktops and tiled splashbacks. In addition to the accommodation there is a useful room off the kitchen providing flexible use as could be used as family room, dining room, study or occasional bedroom. On the upper floor there is a large master bedroom with en-suite bathroom, three further double bedrooms and a stunning shower room. To the front of the property there is an easily maintained chipped garden together with mono-blocked driveway for two cars. The fully enclosed rear garden has been thoughtfully laid out with an area of lawn and a pond as well as decking adjacent to the house, perfect for al fresco dining.