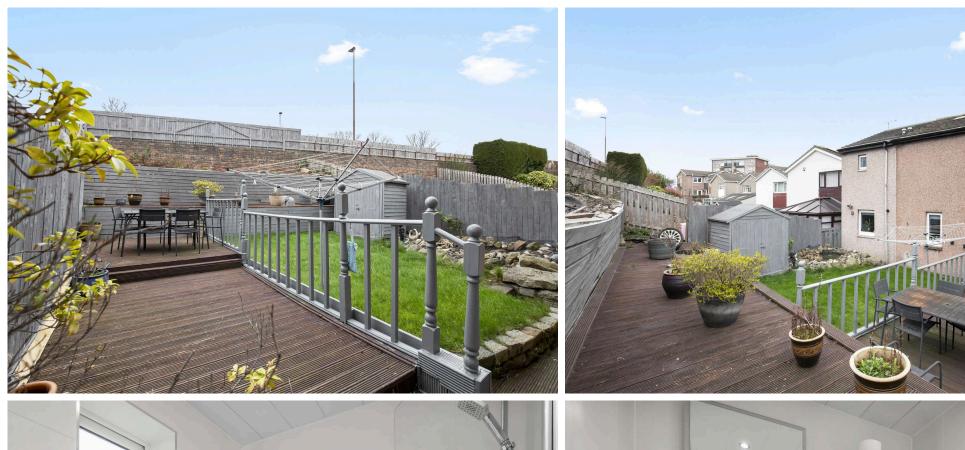

## Stunning and beautifully extended

Four-bedroom, semi-detached house

A stunning, beautifully extended, semi-detached house offering lots of accommodation located in the sought after Craigleith District of Edinburgh, close to excellent shopping at the nearby Craigleith Retail Park and also Stockbridge, a short drive away. The accommodation over two floors has been nicely decorated throughout with complementary floor covering. On the ground level there is an entrance hall with under stair storage, a bright dining/ lounge, with double aspect, having a window to the front and patio doors providing access to the rear garden. The kitchen is stylish, beautifully fitted with glossy white units, toning worktops and tiled splashbacks. In addition to the accommodation there is a useful room off the kitchen providing flexible use as could be used as family room, dining room, study or occasional bedroom. On the upper floor there is a large master bedroom with en-suite bathroom, three further double bedrooms and a stunning shower room. To the front of the property there is an easily maintained chipped garden together with mono-blocked driveway for two cars. The fully enclosed rear garden has been thoughtfully laid out with an area of lawn and a pond as well as decking adjacent to the house, perfect for al fresco dining.

## **Key Features**

Hall
Lounge/ dining room with patio doors to garden
Large Kitchen
Family room
Four bedrooms
En suite bathroom
Shower room
Gas central heating
Double glazing
Garden to front and rear
Driveway