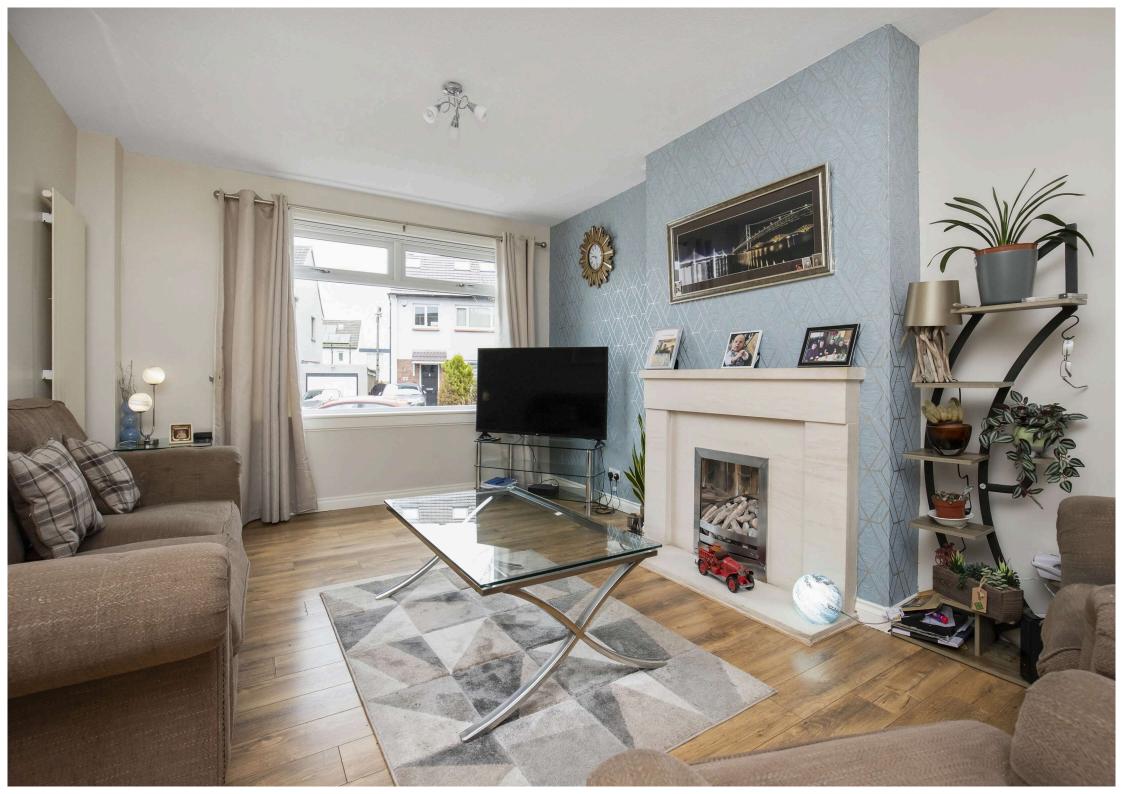

## Stunning and beautifully extended

Four-bedroom, semi-detached house

A stunning, beautifully extended, semi-detached house offering lots of accommodation located in the sought after Craigleith District of Edinburgh, close to excellent shopping at the nearby Craigleith Retail Park and also Stockbridge, a short drive away. The accommodation over two floors has been nicely decorated throughout with complementary floor covering. On the ground level there is an entrance hall with under stair storage, a bright dining/ lounge, with double aspect, having a window to the front and patio doors providing access to the rear garden. The kitchen is stylish, beautifully fitted with glossy white units, toning worktops and tiled splashbacks. In addition to the accommodation there is a useful room off the kitchen providing flexible use as could be used as family room, dining room, study or occasional bedroom. On the upper floor there is a large master bedroom with en-suite bathroom, three further double bedrooms and a stunning shower room. To the front of the property there is an easily maintained chipped garden together with mono-blocked driveway for two cars. The fully enclosed rear garden has been thoughtfully laid out with an area of lawn and a pond as well as decking adjacent to the house, perfect for al fresco dining.

## **Key Features**

Hall
Lounge/ dining room with patio doors to garden
Large Kitchen
Family room
Four bedrooms
En suite bathroom
Shower room
Gas central heating
Double glazing
Garden to front and rear
Driveway