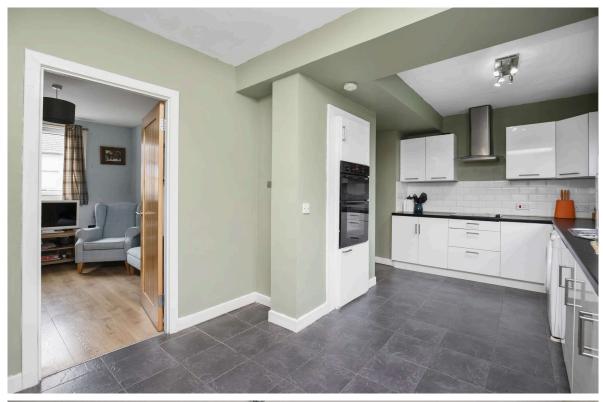

## Stunning and beautifully extended

Four-bedroom, semi-detached house

A stunning, beautifully extended, semi-detached house offering lots of accommodation located in the sought after Craigleith District of Edinburgh, close to excellent shopping at the nearby Craigleith Retail Park and also Stockbridge, a short drive away. The accommodation over two floors has been nicely decorated throughout with complementary floor covering. On the ground level there is an entrance hall with under stair storage, a bright dining/ lounge, with double aspect, having a window to the front and patio doors providing access to the rear garden. The kitchen is stylish, beautifully fitted with glossy white units, toning worktops and tiled splashbacks. In addition to the accommodation there is a useful room off the kitchen providing flexible use as could be used as family room, dining room, study or occasional bedroom. On the upper floor there is a large master bedroom with en-suite bathroom, three further double bedrooms and a stunning shower room. To the front of the property there is an easily maintained chipped garden together with mono-blocked driveway for two cars. The fully enclosed rear garden has been thoughtfully laid out with an area of lawn and a pond as well as decking adjacent to the house, perfect for al fresco dining.

## **Key Features**

Hall
Lounge/ dining room with patio doors to garden
Large Kitchen
Family room
Four bedrooms
En suite bathroom
Shower room
Gas central heating
Double glazing
Garden to front and rear
Driveway

#### **Extras**

All fitted floor coverings, curtains, light fittings, electric double oven, electric hob, dishwasher, automatic washing machine and fridge freezer to be included in the sale. (no warranties given). (Please also note the extractor hood and an additional extractor fan in the kitchen are not in use, sold as seen)