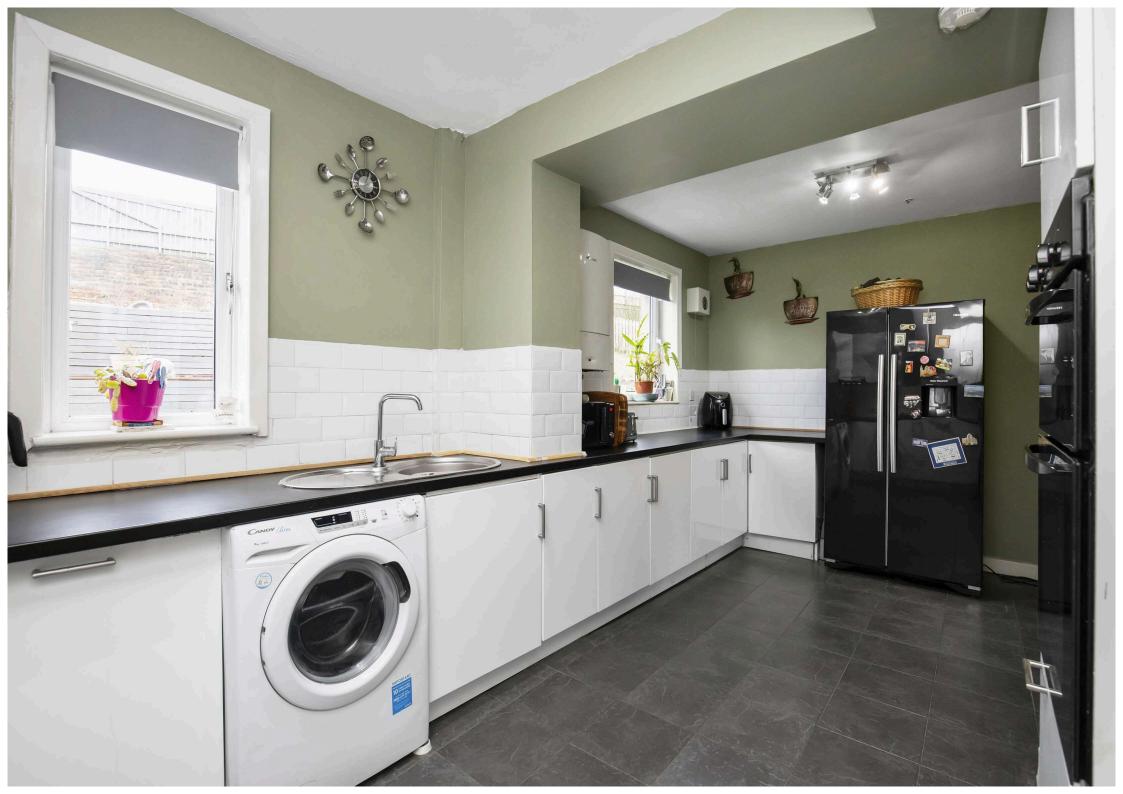

## Stunning and beautifully extended

Four-bedroom, semi-detached house

A stunning, beautifully extended, semi-detached house offering lots of accommodation located in the sought after Craigleith District of Edinburgh, close to excellent shopping at the nearby Craigleith Retail Park and also Stockbridge, a short drive away. The accommodation over two floors has been nicely decorated throughout with complementary floor covering. On the ground level there is an entrance hall with under stair storage, a bright dining/ lounge, with double aspect, having a window to the front and patio doors providing access to the rear garden. The kitchen is stylish, beautifully fitted with glossy white units, toning worktops and tiled splashbacks. In addition to the accommodation there is a useful room off the kitchen providing flexible use as could be used as family room, dining room, study or occasional bedroom. On the upper floor there is a large master bedroom with en-suite bathroom, three further double bedrooms and a stunning shower room. To the front of the property there is an easily maintained chipped garden together with mono-blocked driveway for two cars. The fully enclosed rear garden has been thoughtfully laid out with an area of lawn and a pond as well as decking adjacent to the house, perfect for al fresco dining.

## **Key Features**

Hall
Lounge/ dining room with patio doors to garden
Large Kitchen
Family room
Four bedrooms
En suite bathroom
Shower room
Gas central heating
Double glazing
Garden to front and rear
Driveway

#### **Extras**

All fitted floor coverings, curtains, light fittings, electric double oven, electric hob, dishwasher, automatic washing machine and fridge freezer to be included in the sale. (no warranties given). (Please also note the extractor hood and an additional extractor fan in the kitchen are not in use, sold as seen)