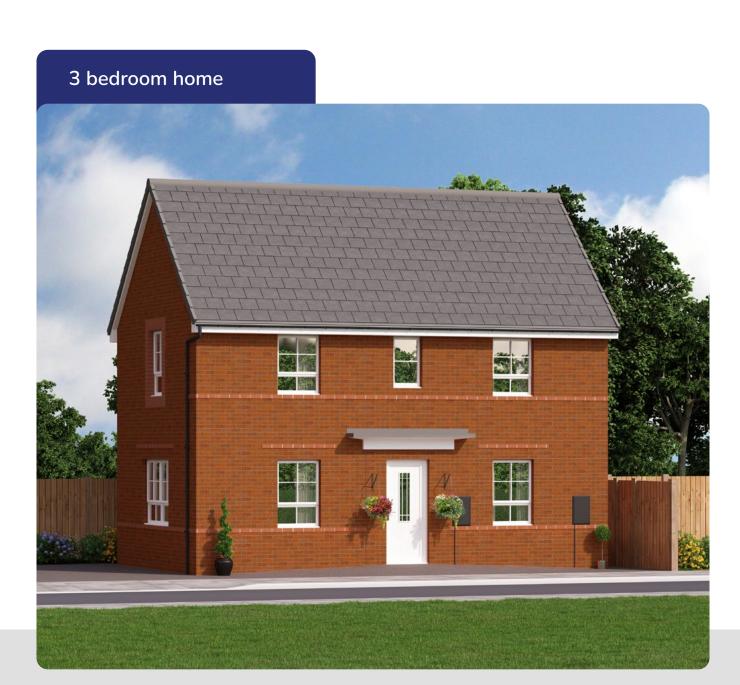

# The Moresby

at Victoria Mews



## Contact our team for more information today

- **©** 0151 290 7891
- info@livvhomes.com
- (ivvhomes.com



## The Moresby

## at Victoria Mews

### **Ground floor**



| Kitchen / Dining room | 4.75m x 2.72m   15'7" x 8'11" |
|-----------------------|-------------------------------|
| Living room           | 4.75m x 3.27m   15'7" x 10'8" |
| WC                    | 1.94m x 1.03m   6'4" x 3'4"   |

All measurements are to the widest point. Measurements are based on the detached Moresby; there may be slight differences to the semi-detached version.

### First floor



| Master bedroom | 3.22m x 3.31m   10'6" x 10'10" |
|----------------|--------------------------------|
| Ensuite        | 1.46m x 2.34m   4'9" x 7'8"    |
| Bedroom 2      | 2.7m x 3.64m   8'10" x 11'11"  |
| Bedroom 3