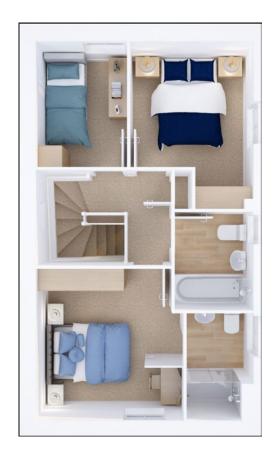

### First floor

| Master bedroom | 3.22m x 3.31m   10'6" x 10'10" |
|----------------|--------------------------------|
| Ensuite        | 1.46m x 2.34m   4'9" x 7'8"    |
| Bedroom 2      | 2.7m x 3.64m   8'10" x 11'11"  |
| Bedroom 3      | 1.98m x 2.73m   6'6" x 8'11"   |
| Bathroom       | 1.72m x 2.14m   5'7" x 7'      |

All measurements are to the widest point. Measurements are based on the detached Moresby; there may be slight differences to the semi-detached version.