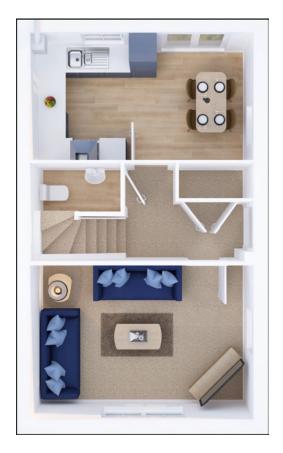

### **Ground floor**

| Kitchen / Dining room | 4.75m x 2.72m   15'7" x 8'11" |
|-----------------------|-------------------------------|
| Living room           | 4.75m x 3.27m   15'7" x 10'8" |
| WC                    | 1.94m x 1.03m   6'4" x 3'4"   |

All measurements are to the widest point. Measurements are based on the detached Moresby; there may be slight differences to the semi-detached version.