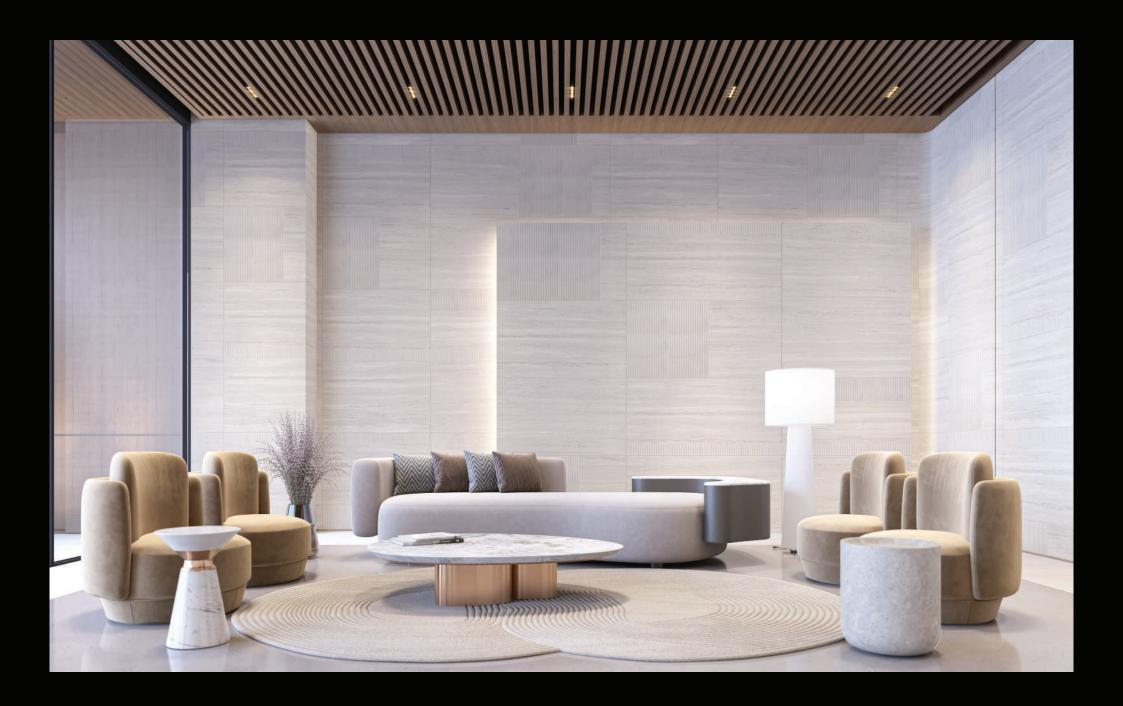

A Space to Unwind Living Room

Designed for comfort and style, the spacious living room features modern design, large windows for natural light, and premium materials. It's an inviting space perfect for relaxing, entertaining, or enjoying time with family.