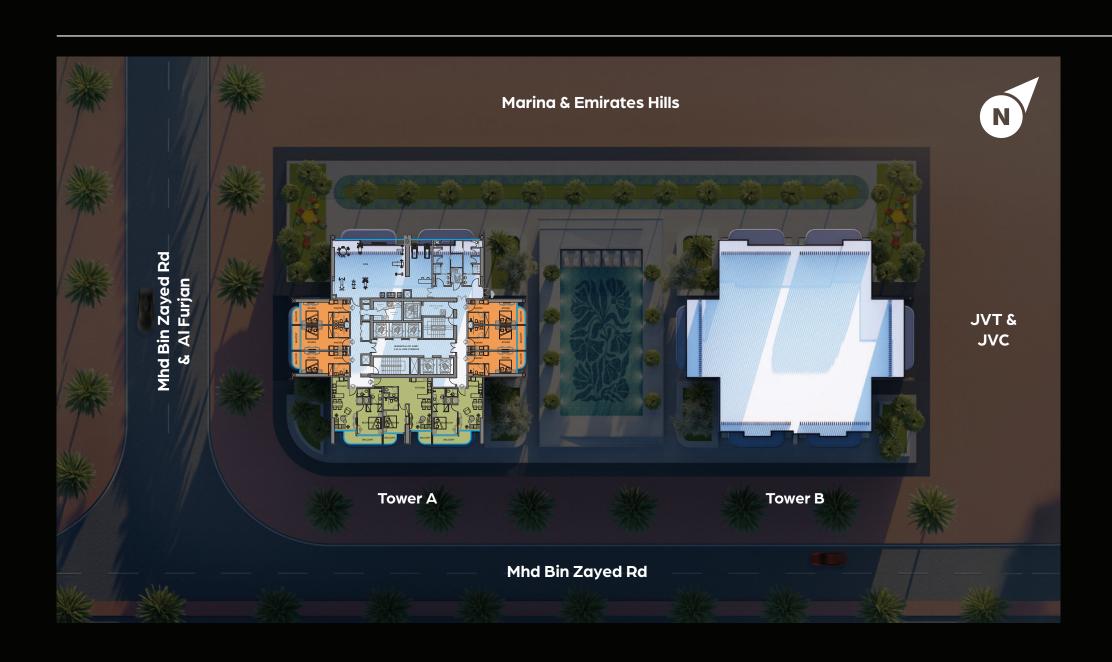

#### Parking: 6 Floors

Block A Block B 26 Floors 26 Floors

Studio : 149 Studio : 120 1 Bedroom: 75 1 Bedroom: 60 2 Bedroom: 48 2 Bedroom: 40

28 Minutes to Dubai Mall

Location

# Why JVT?

Jumeirah Village Triangle (JVT) combines suburban peace with city convenience. Surrounded by greenery and parks, it offers villas, townhouses, and apartments, making it ideal for families. With easy access to major highways, JVT ensures a connected and comfortable lifestyle in Dubai.