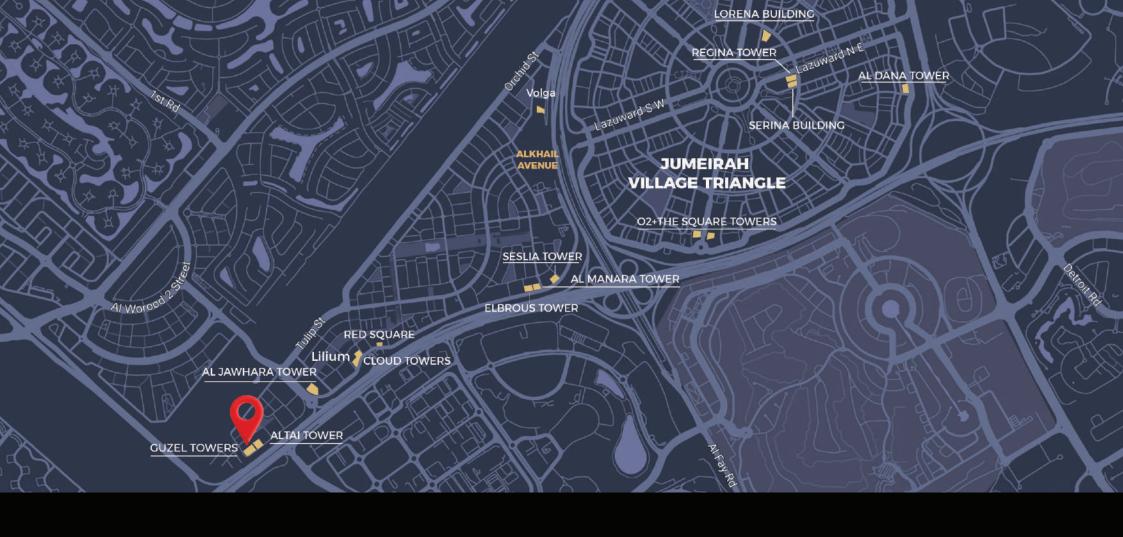

# Why JVT?

Jumeirah Village Triangle (JVT) combines suburban peace with city convenience. Surrounded by greenery and parks, it offers villas, townhouses, and apartments, making it ideal for families. With easy access to major highways, JVT ensures a connected and comfortable lifestyle in Dubai.