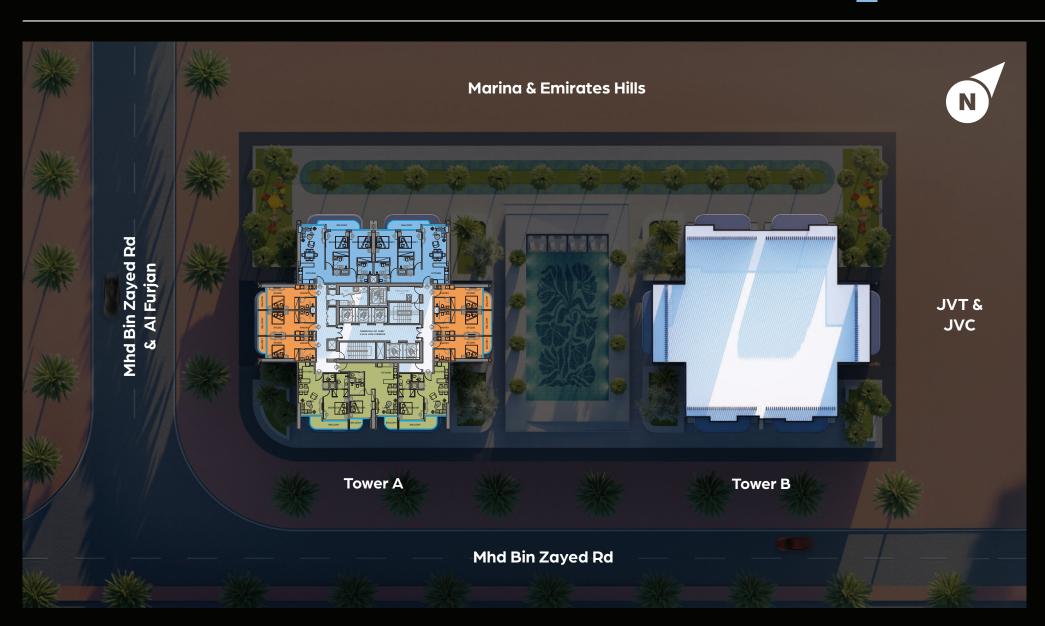

#### 6<sup>th</sup> to 13<sup>th</sup>, 15<sup>th</sup> to 26<sup>th</sup> Floor