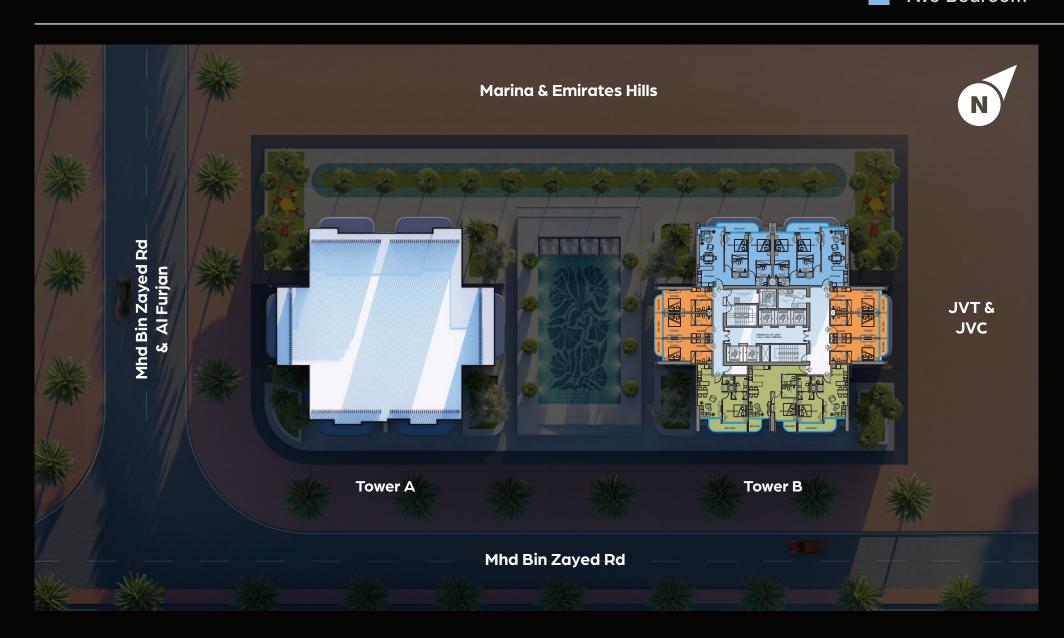

#### Parking: 6 Floors

Block A Block B 26 Floors 26 Floors

Studio : 149 Studio : 120 1 Bedroom: 75 1 Bedroom: 60 2 Bedroom: 48 2 Bedroom: 40

#### 1<sup>st</sup> Floor

Studio
One Bedroom

#### 6<sup>th</sup> to 13<sup>th</sup>, 15<sup>th</sup> to 26<sup>th</sup> Floor