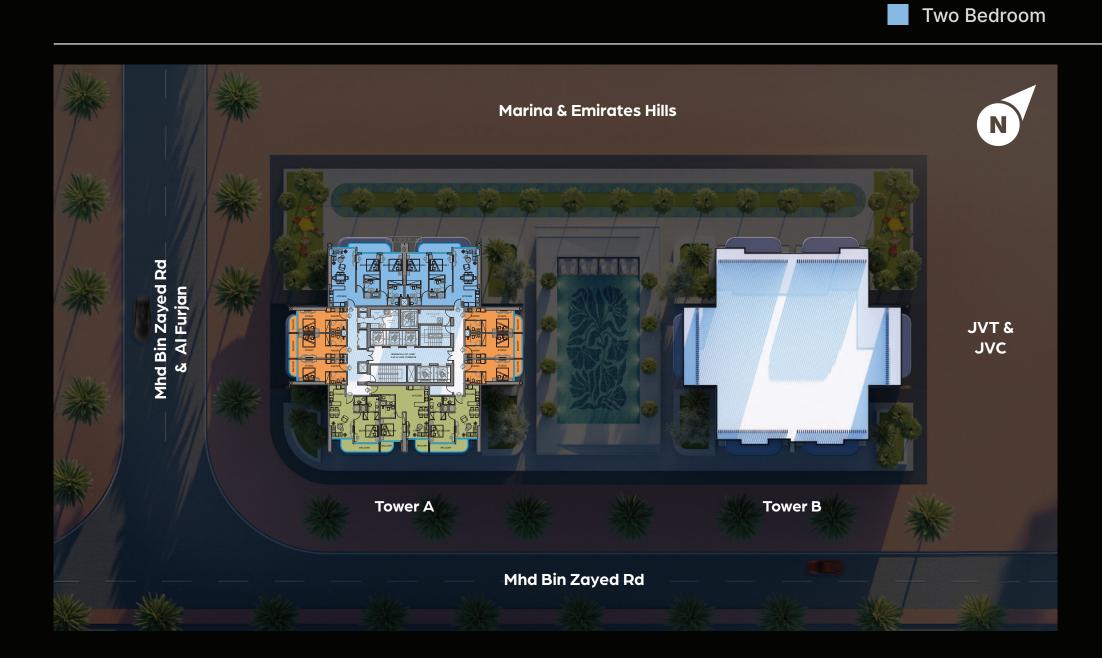

White Paint



Flooring - Crema Marble



Warm Bronze -Stainless Steel Reflective Marble



Warm Bronze Stainless Steel -Brush Finish

#### **Apartment**



Furniture Fabric - 2



Wall & Cieling Spcial White Paint



Bronze Mixers



Furniture Fabric



Kitchen & Bathroom Travertine Marble



Luxury Chandel<u>ier</u>



Wall Light Gray Wallpaper



High Quality Laminated Wood



Wardrobe Doors Brown Tinted Glass



Furniture Green Marble



Furniture - Brown Calacatta Marble



Flooring - Crema Marble



Dark Bronze -Stainless Steel Brush Finish



Warm Bronze -Stainless Steel Reflective Marble

<sup>\*</sup> The images (only) shown are for illustrative purposes and man not accurately represent the actual materials used in the project.

#### 1<sup>st</sup> Floor





Studio
One Bedroom



#### 6<sup>th</sup> to 13<sup>th</sup>, 15<sup>th</sup> to 26<sup>th</sup> Floor





#### 6<sup>th</sup> to 13<sup>th</sup>, 15<sup>th</sup> to 26<sup>th</sup> Floor





### **COMPLETED PROJECTS**



**Nobles Tower** Business Bay



**The Square Tower** JVC, DUBAI



JVC, DUBAI



**Regina Tower** JVC, DUBAI



JVT, DUBAI

#### SOME OF OUR

### COMPLETED PROJECTS



**Al Jawahara Tower** JVT, Dubai



Marina Pinnacle Tower
Dubai Marina



Al Manarah Tower

JVT Dubai



The V Tower

Dubai Land

### ONGOING CONSTRUCTIONS



**Tiger Sky Tower**Business Bay, Dubai



Jade Tower Majan, Dubai



Faradis Tower Sharjah



Red Square JVT, Dubai

### ONGOING CONSTRUCTIONS



**Volga Tower** JVT, Dubai



Renad Tower
Abu Dhabi



**Lilium Tower** JVT, Dubai



**Altai Tower** JVT, Dubai

### ONGO