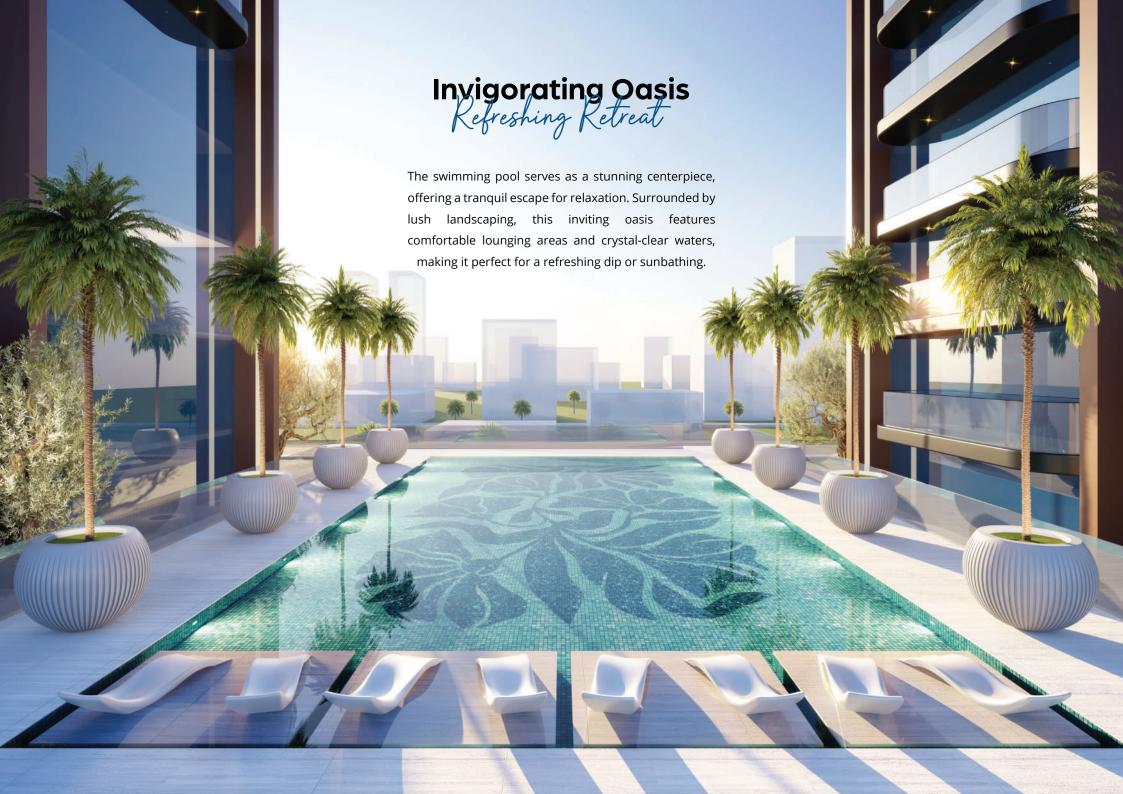

#### **Facilities**

· Swimming Pool

· Gym

· Kids Play Area · Barbecue Area

Jogging Track

· Jacuzzi/ Spa

Connected Living

6 12 Minutes to Circle Mall

A Life of Comfort
World-Class Amenities

Swimming Pool

Barbecue Area

Gym & Health Club

Jogging Track

Kids Play Area

Jacuzzi & Spa

Path of Vitality, Jogging Track