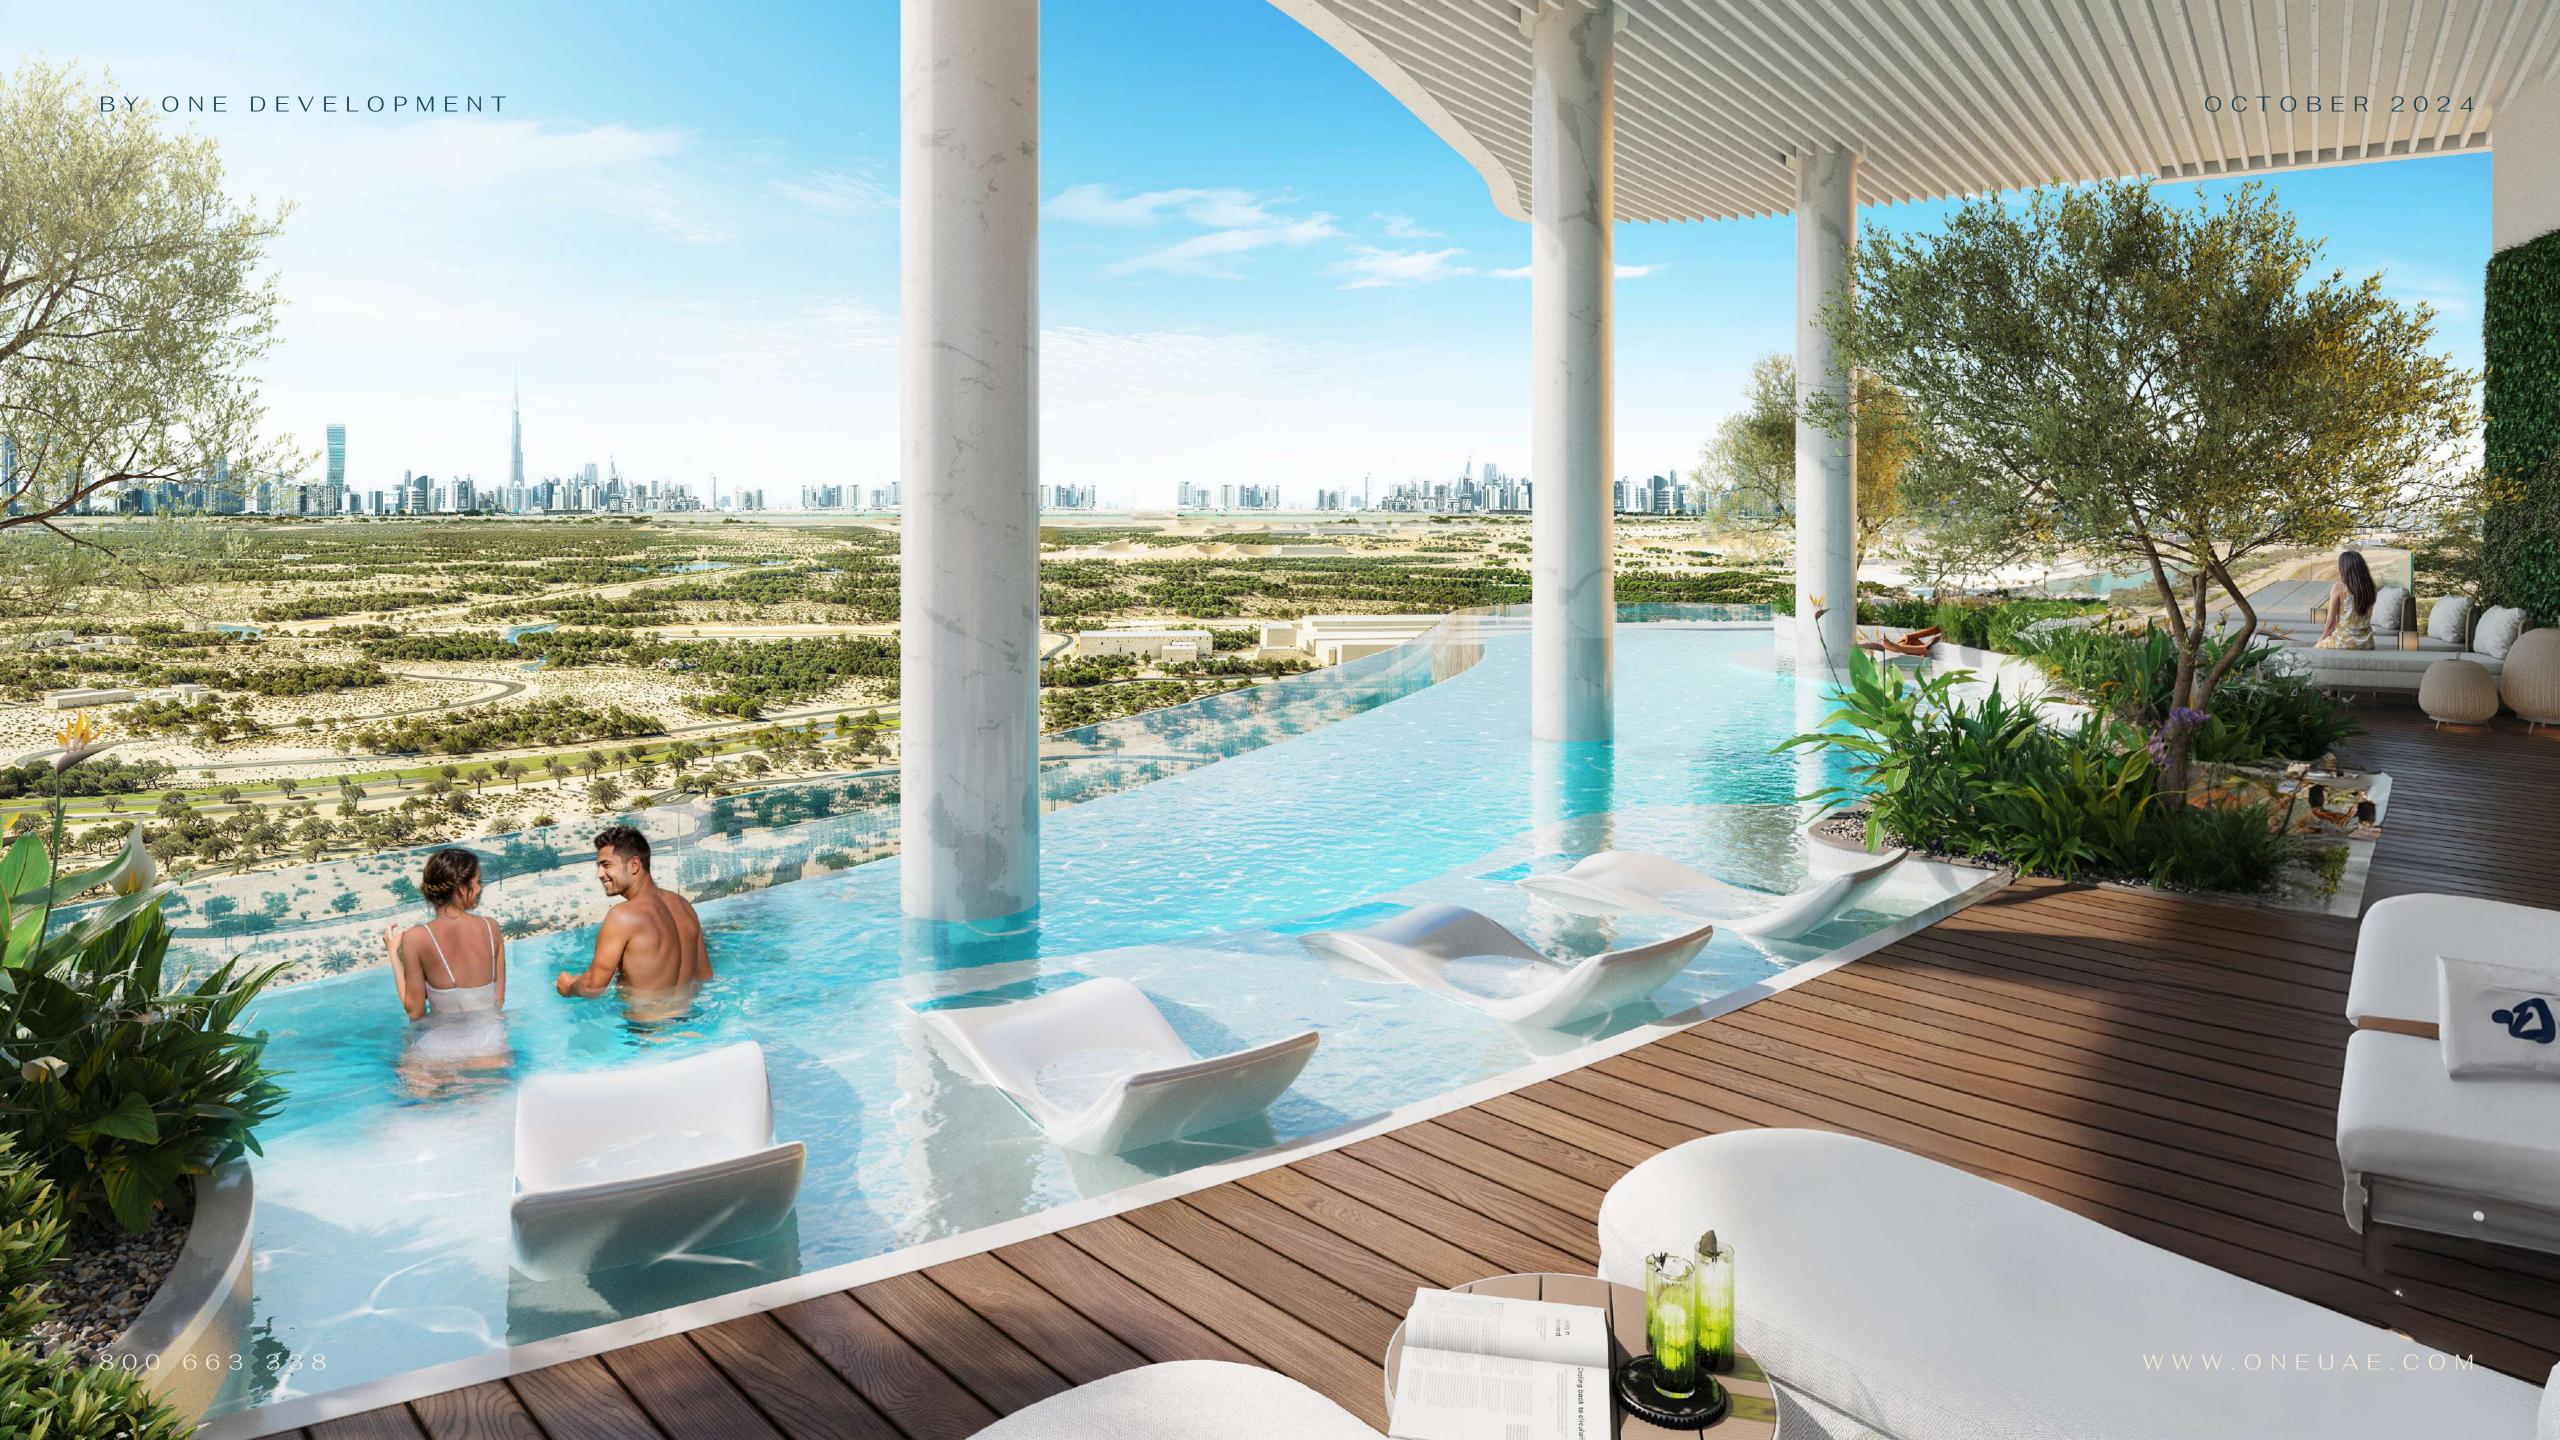

## Largest Lagoon on a Podium!

Introducing the UAE's largest podium lagoon in a residential community.

Residents can enjoy crystal swimmable water with a stunning & uninterrupted view of Dubai Skyline from this exclusive retreat.