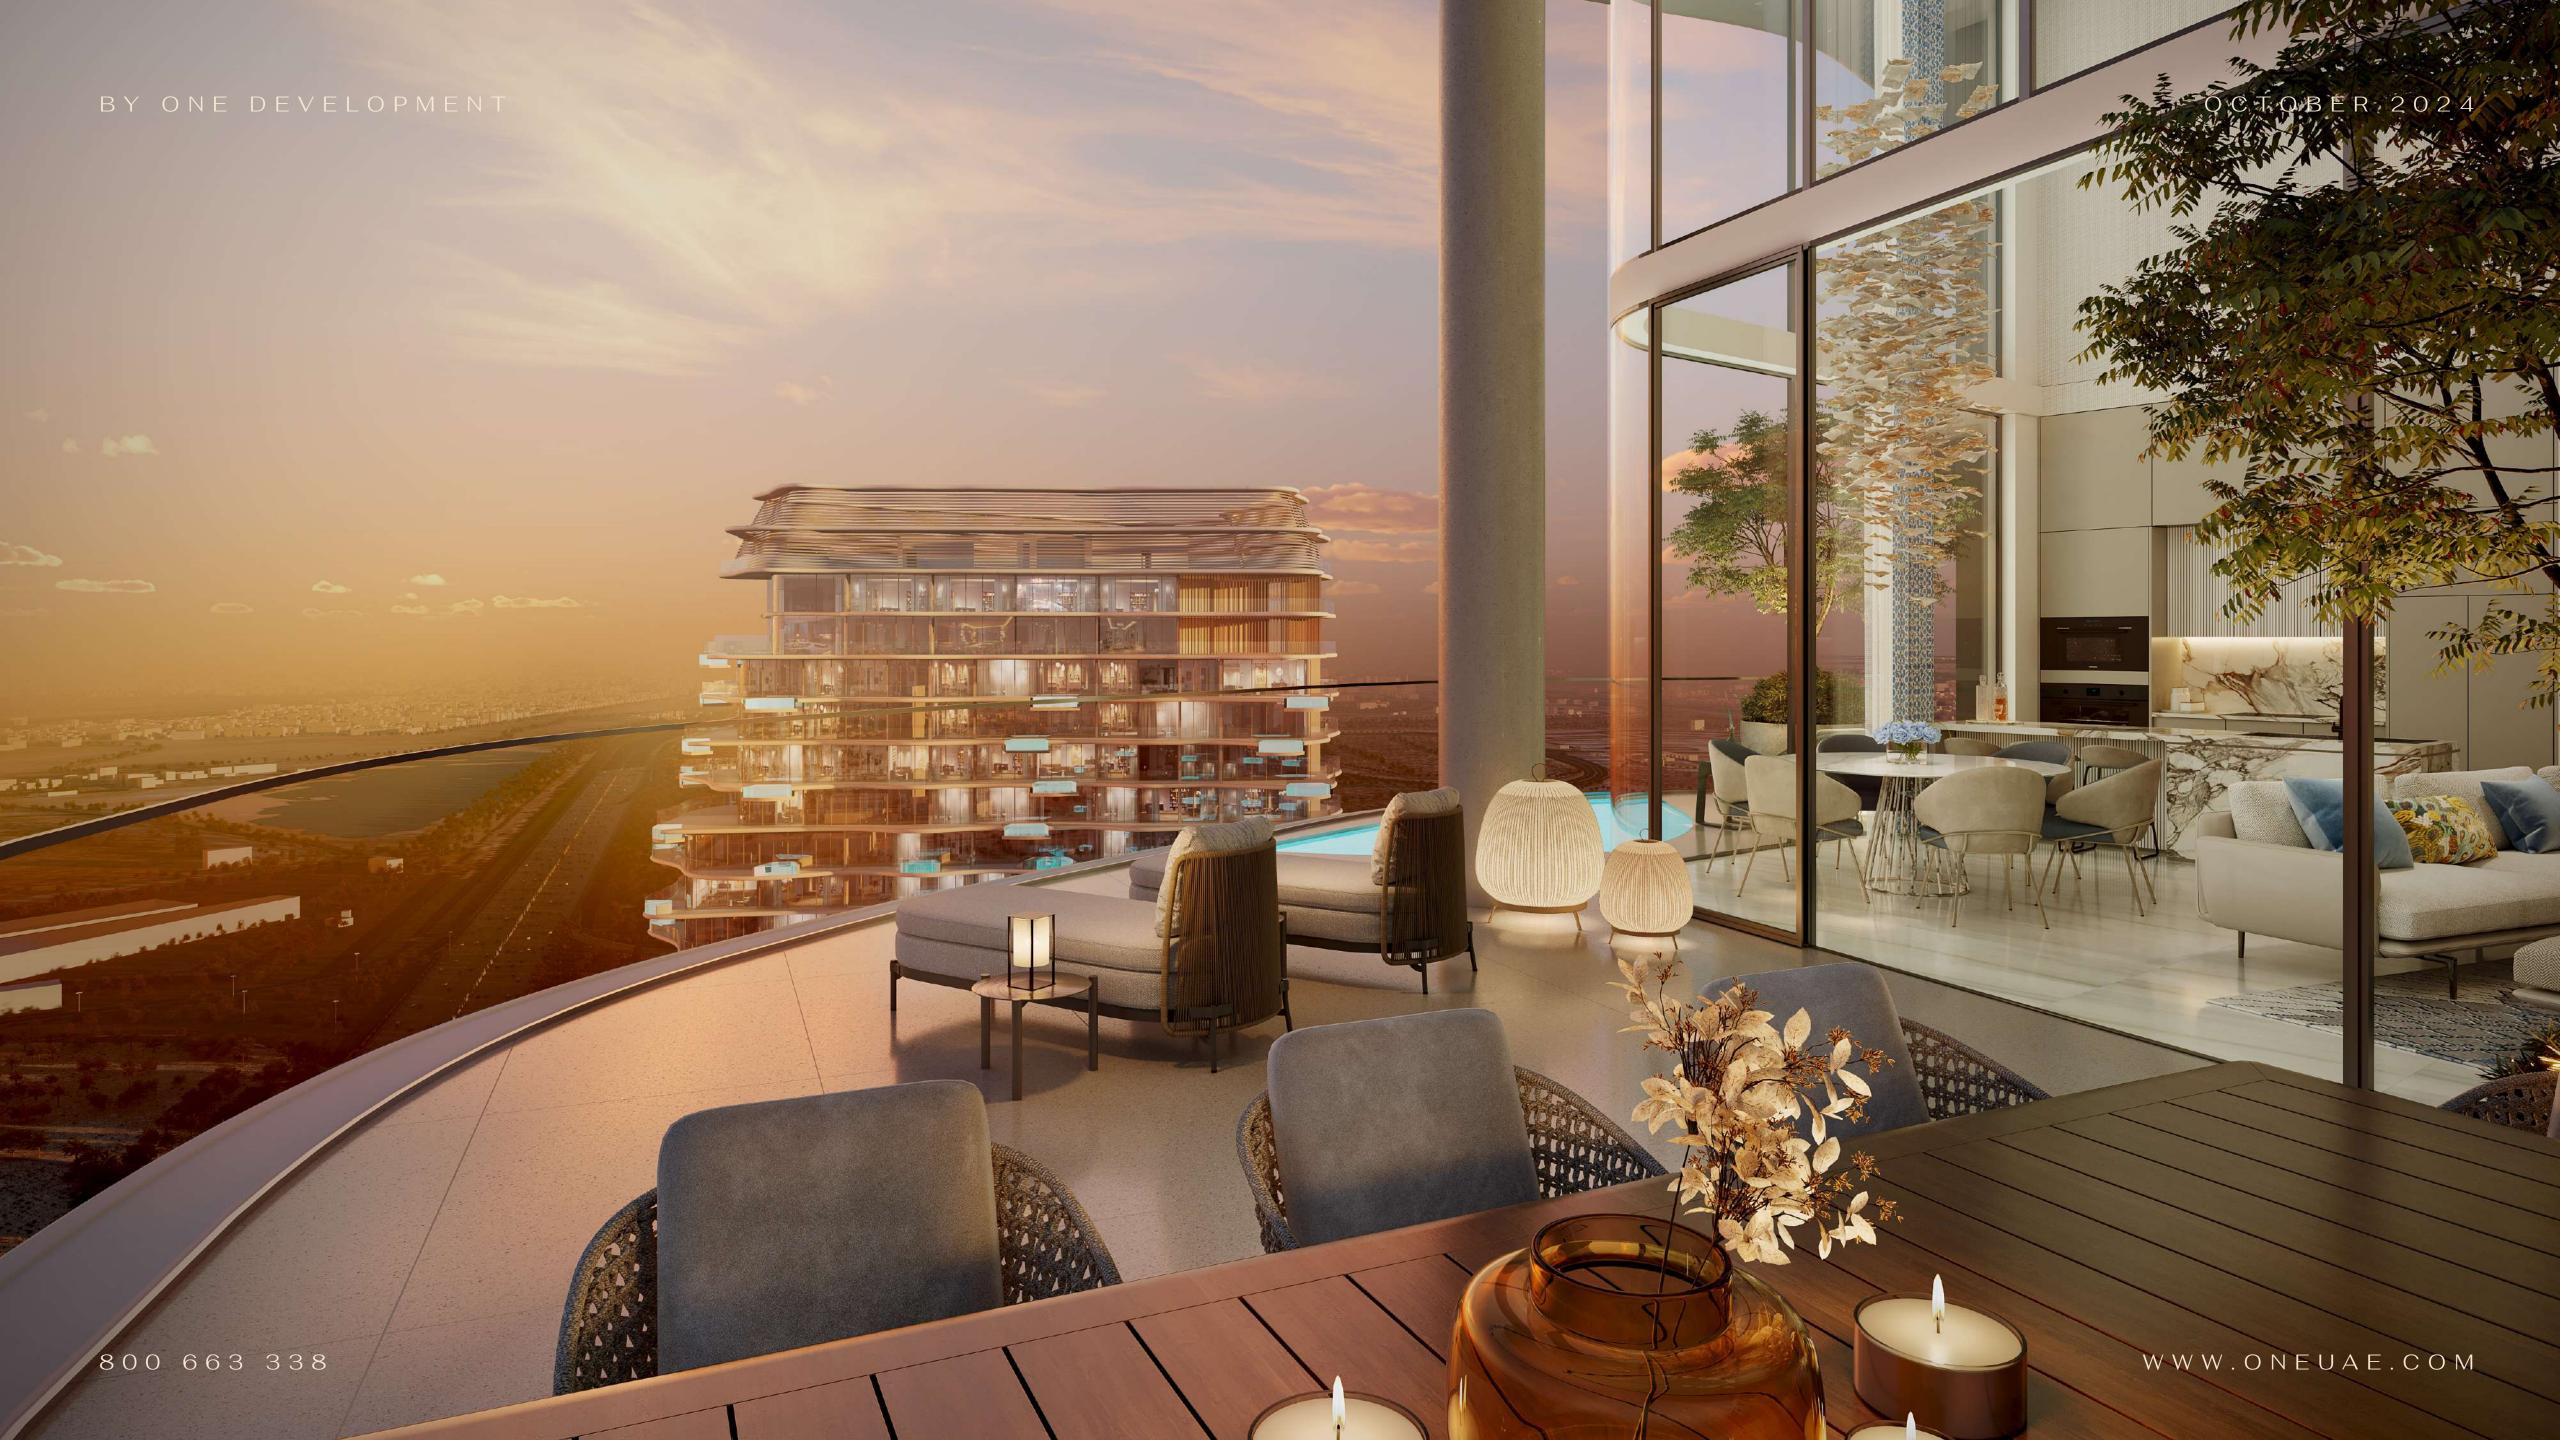

### Resort Life. Everyday.

Laguna Residence offers more than just a home! it's a serene escape in the middle of Dubai's vibrant energy.

With two iconic towers and a stunning lagoon centerpiece, this project blends nature with modern living. Featuring top-notch amenities and cutting-edge Al integration for an effortless lifestyle.

### Sky is The Limit!

The two towers, **Tiffany** and **Cyan**, perfectly capture the essence of Laguna Residence. **Tiffany** is associated with sophistication and elegance, while **Cyan**, a refreshing shade of blue, reflects the serene, clear waters of the lagoon. Together, they create a perfect balance between nature and modern living that we promise.

## Largest Lagoon on a Podium!

Introducing the UAE's largest podium lagoon in a residential community.

Residents can enjoy crystal swimmable water with a stunning & uninterrupted view of Dubai Skyline from this exclusive retreat.