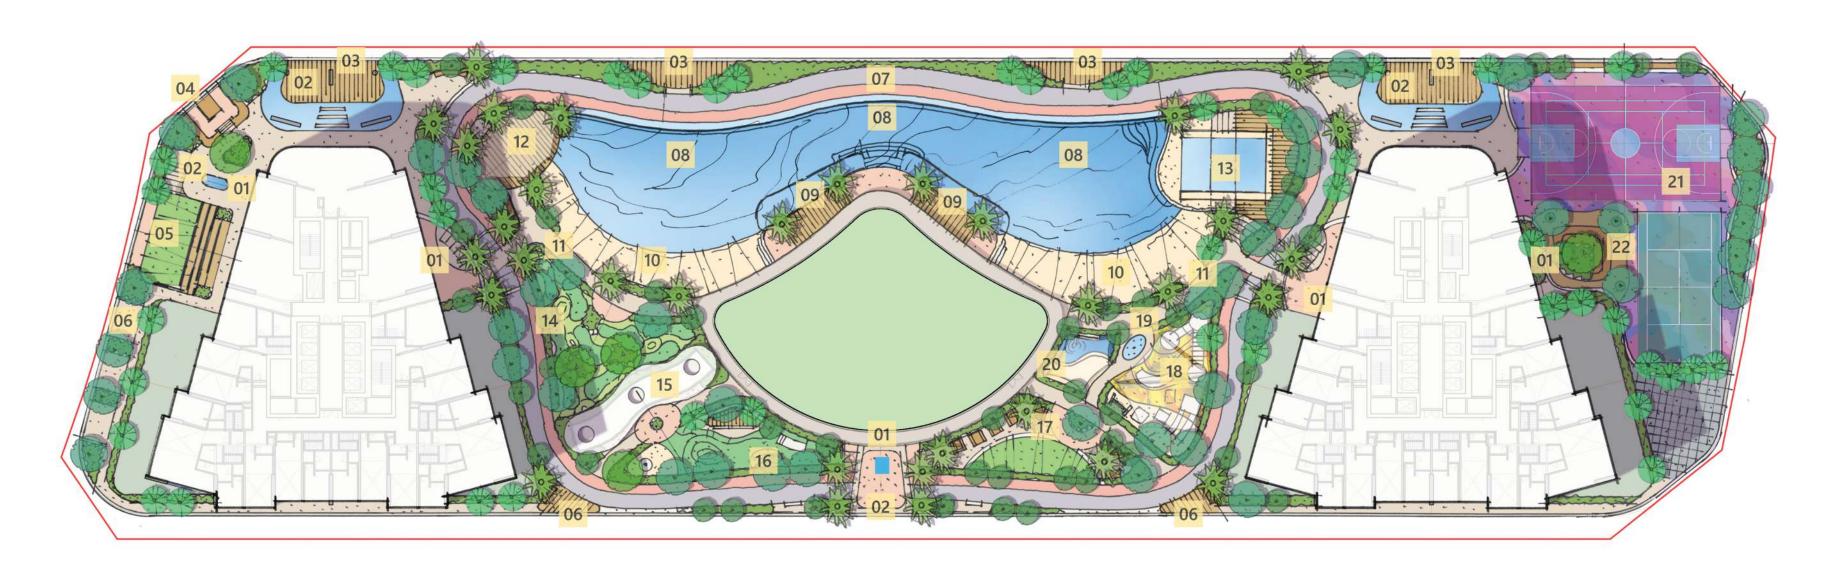

#### Amenities Overview

Over 30 top-notch amenities, blending indoor and outdoor spaces for entertainment, wellness, and social gatherings. Residents enjoy exclusive, smart-integrated facilities for ultimate convenience and sophistication.

Walkable Green Walkable Green
Landscape

Multipurpose

Con a Podium

Indoor & Outdoor

Private

Indoor & Outdoor Cinema

WWW.ONEUAE.COM 800 663 338

BY ONE DEVELOPMENT

### 30+ Amenities

- 1. ENTRY / ARRIVAL
- WATER FEATURE
- 3. VIEWING DECK WITH LOUNGE
- 4. SUNKEN SEATING
- 5. OUTDOOR CINEMA
- 6. SEATING AREAS
- 7. JOGGING TRACK AND BIKE LANE

- 8. LAGOON / INFINITY POOL
- 9. SUNBED LOUNGE AREA
- 10. BEACH
- 11. BOARD WALK
- 12. OUTDOOR EXERSICE / YOGA/ AEROBICS
- 13. SURF AND SLIDE
- 14. MINI GOLF

- 15. VERTICAL GARDEN
- 16. DOG PARK
- 17. BBQ AREA & PICNIC AREA
- 18. KIDS PLAY AREA
- 19. SPLASH POOL
- 20. KIDS POOL
- 21. SPORTS COURT

800 663 338 WWW.ONEUAE.COM