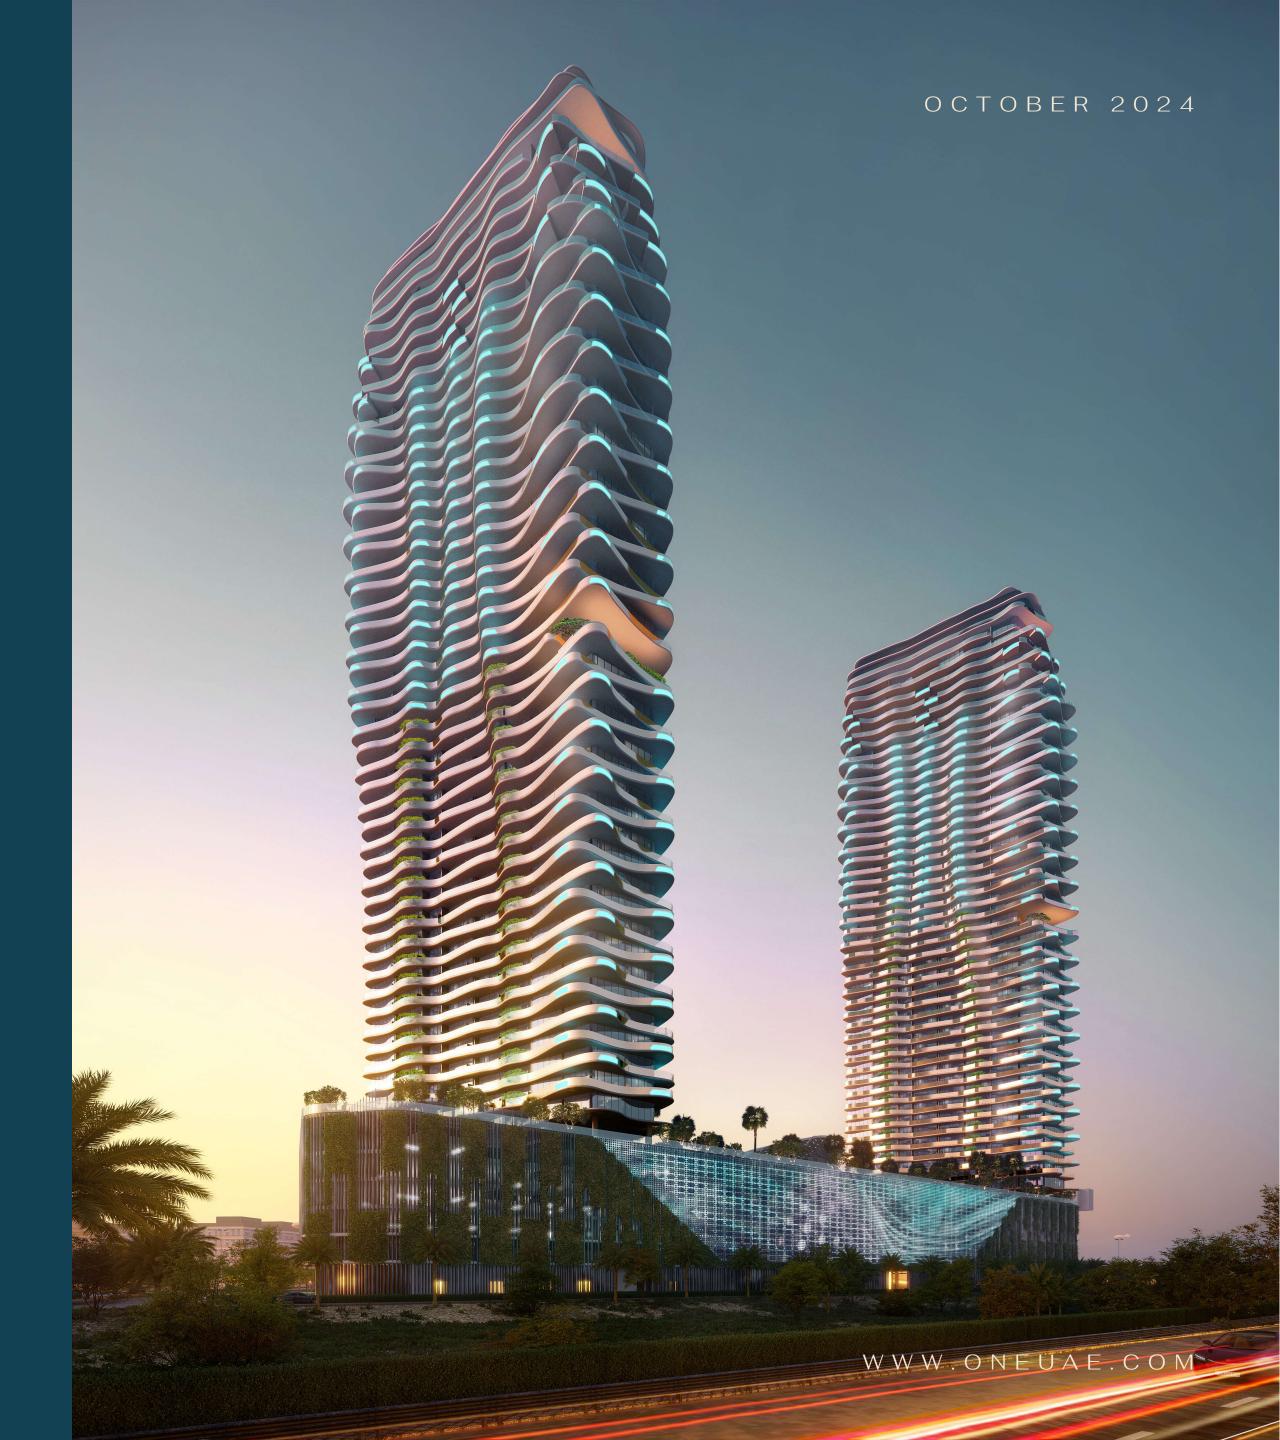

### Sky is The Limit!

The two towers, **Tiffany** and **Cyan**, perfectly capture the essence of Laguna Residence. **Tiffany** is associated with sophistication and elegance, while **Cyan**, a refreshing shade of blue, reflects the serene, clear waters of the lagoon. Together, they create a perfect balance between nature and modern living that we promise.

## Project in Numbers:

Strategic Location

Largest lagoon

On a Podium

First Al Integration

Dynamic

**Dubai Skyline** 

Plot Area

13,747,5 sqm

Gross Floor Area

125,365 sqm

Handover Date Q4 2027

G+5+45

Floors

1,492

Studio to 3-Bedroom Units