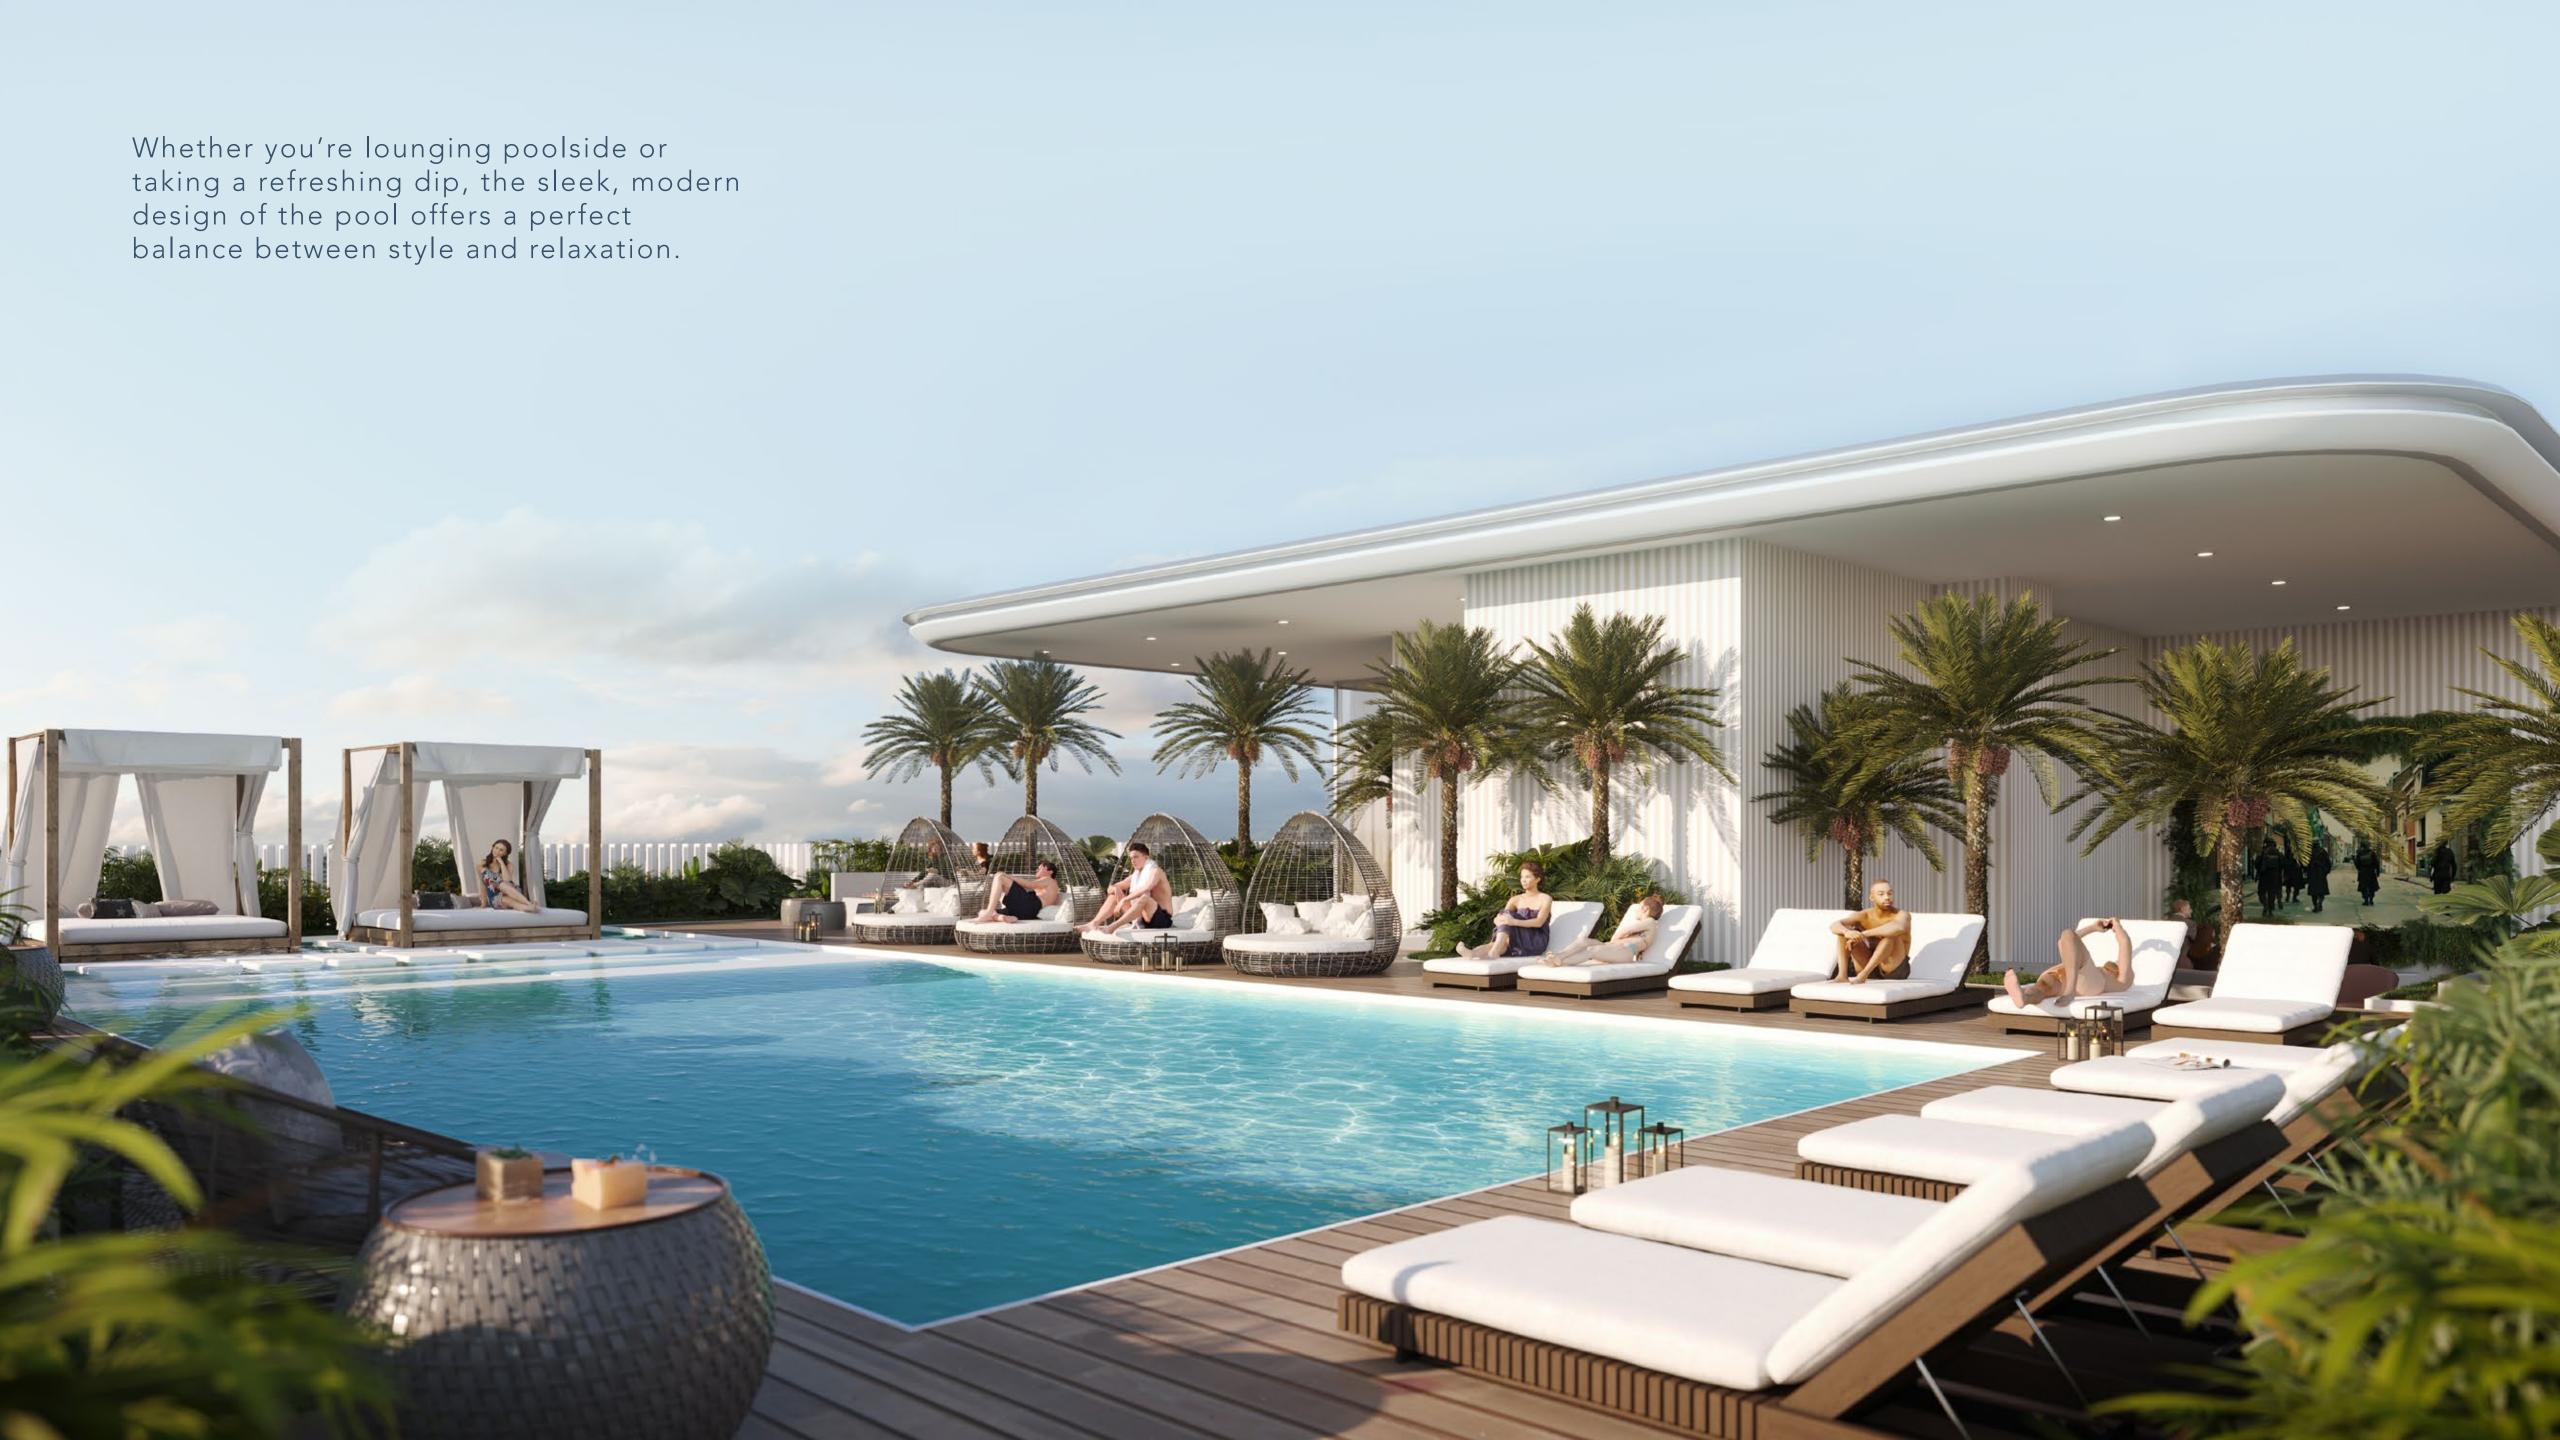

### SERENE CABANAS

These rooftop cabanas provide a luxurious and peaceful space for relaxation, offering comfortable seating and stunning views, perfect for unwinding in a serene environment above the city.

# ROOFTOP LOUNGE

A perfect escape, the rooftop lounge offers stunning panoramas and a tranquil ambiance, providing a stylish setting for relaxation, socializing, or simply enjoying the skyline.

# PEACEFUL PERCH

The rooftop lounge is an elegant space designed for unwinding, featuring chic décor and an open-air setting, ideal for intimate gatherings or quiet moments above the city.