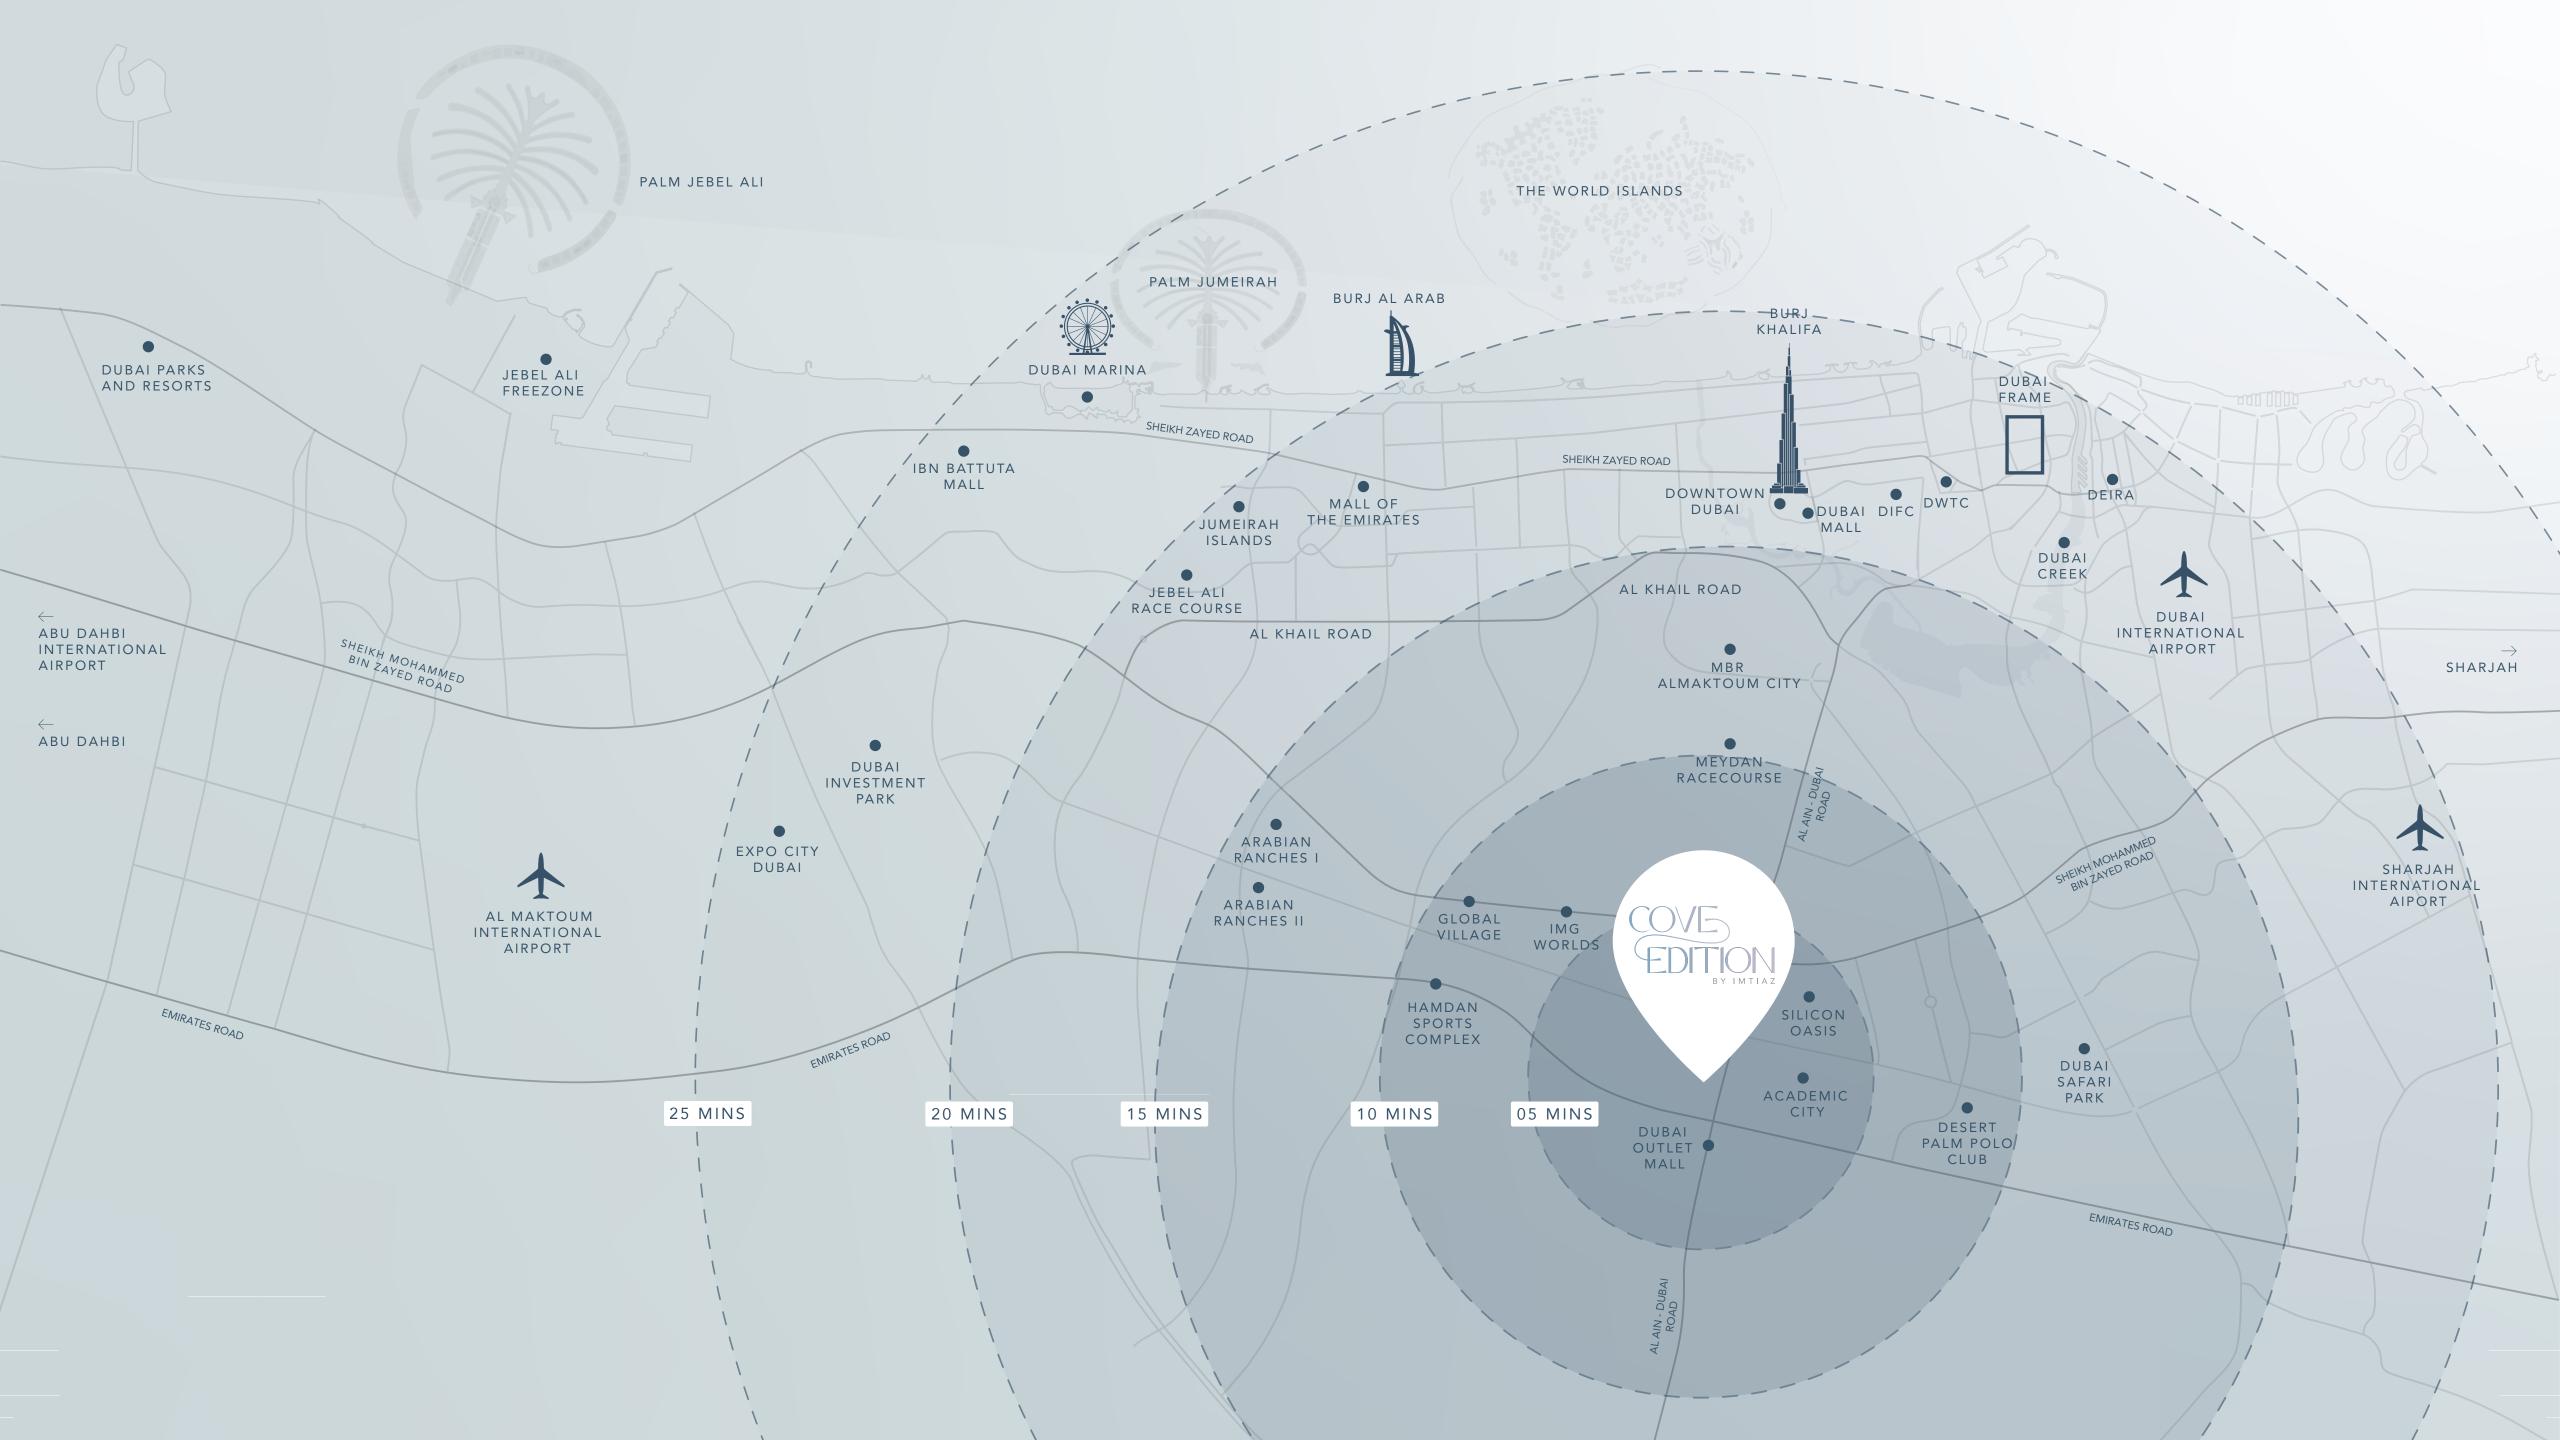

| DUBAI OUTLET MALL           | 05 mins |
|-----------------------------|---------|
| ACADEMIC CITY               | 05 mins |
| SILICON OASIS               | 05 mins |
| GLOBAL VILLAGE              | 10 mins |
| IMG WORLD                   | 10 mins |
| HAMDAN SPORTS COMPLEX       | 10 mins |
| DESERT PALM POLO CLUB       | 10 mins |
| DUBAI SAFARI PARK           | 10 mins |
| MEYDAN RACECOURSE           | 15 mins |
| ARABIAN RANCHES 1 & 2       | 15 mins |
| DUBAI INTERNATIONAL AIRPORT | 20 mins |
| MBR AL MAKTOUM CITY         | 20 mins |
| DOWNTOWN DUBAI              | 20 mins |
| DUBAI MALL                  | 20 mins |
| BURJ KHALIFA                | 20 mins |
| DUBAI FRAME                 | 20 mins |
| DUBAI CREEK                 | 20 mins |
| MALL OF THE EMIRATES        | 20 mins |
| DUBAI MARINA                | 25 mins |
| PALM JUMEIRAH               | 25 mins |
| JEBEL ALI RACE COURSE       | 25 mins |
| JUMEIRAH ISLANDS            | 25 mins |
| IBN BATTUTA MALL            | 25 mins |
| DUBAI PARKS AND RESORTS     | 25 mins |
| EXPO CITY DUBAI             | 25 mins |