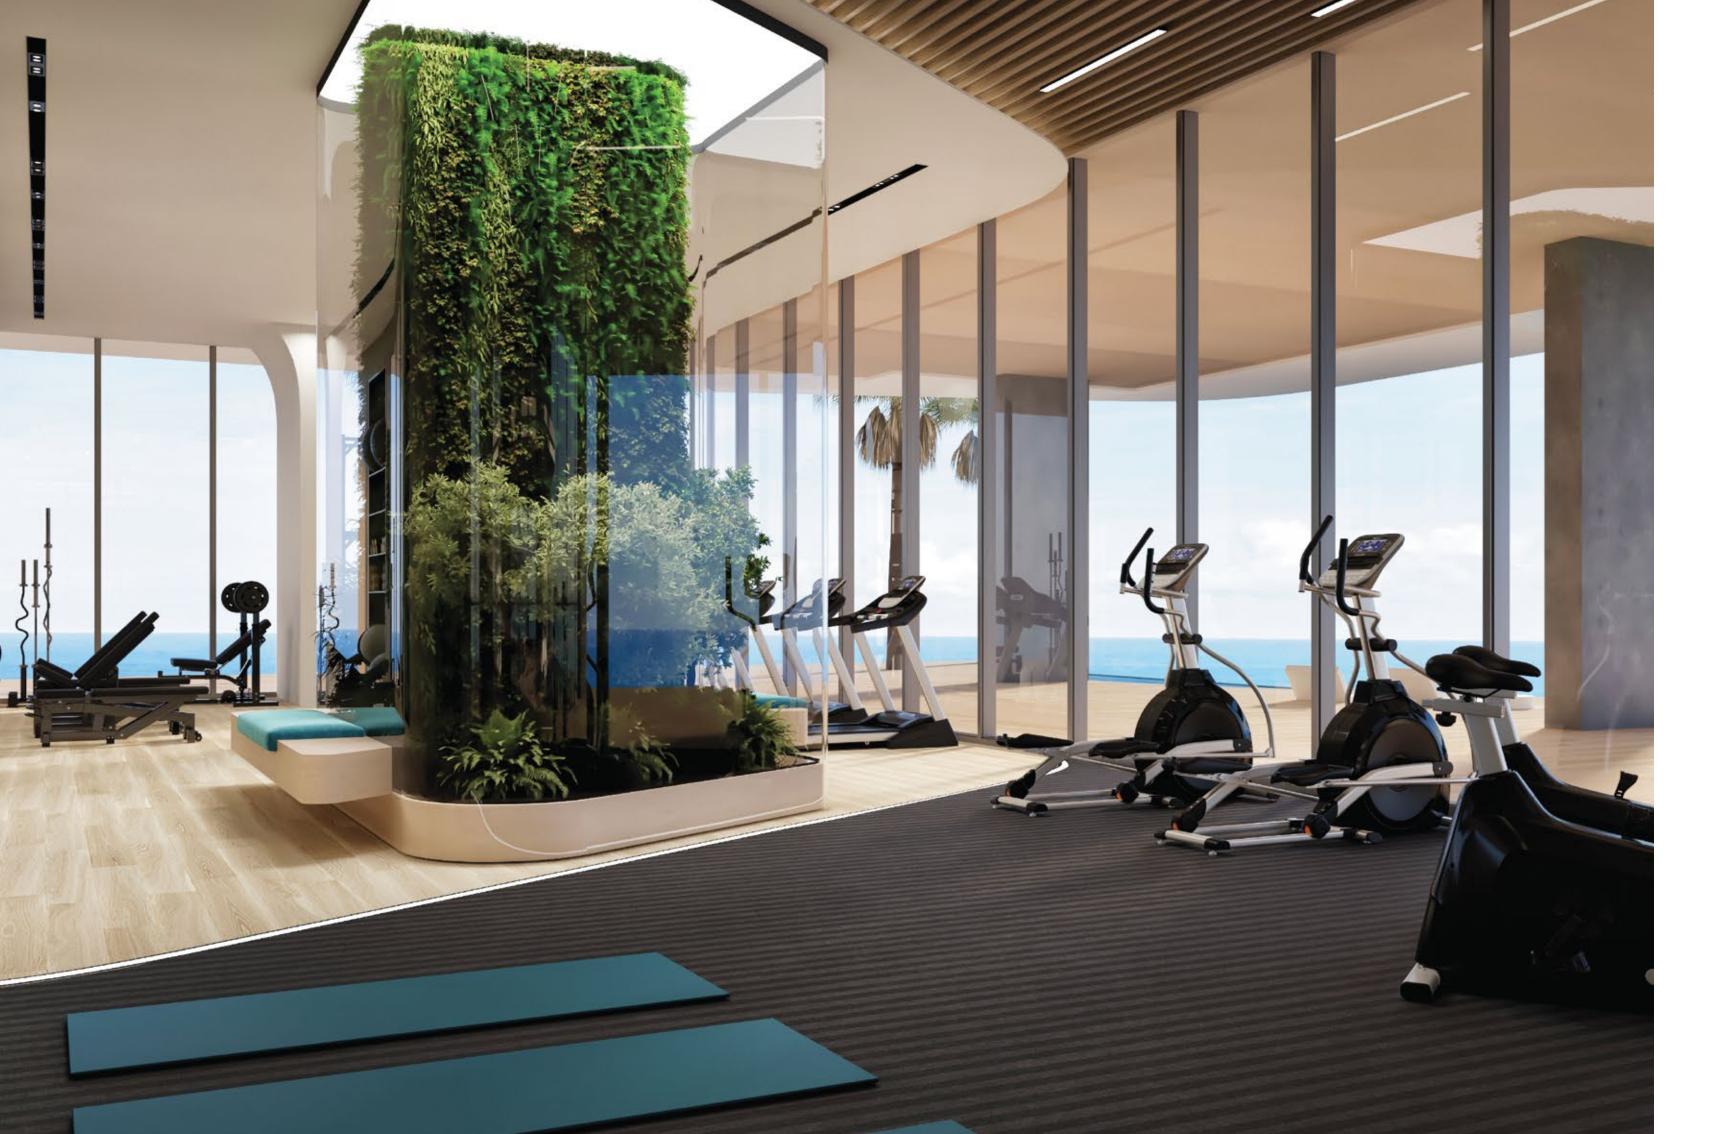

## HEALTH CLUB & OUTDOOR CALISTHENICS

Our Health Club features expansive windows that fill the space with natural light, creating an energizing atmosphere. Modern design elements and carefully selected colour schemes enhance the ambiance, making every visit a rejuvenating experience.

Unleash your potential in Outdoor Calisthenics spaces that are thoughtfully designed for bodyweight workouts amidst lush greenery, combining the calmness of nature with the power of fitness.

Dive into a world of invigorating wellness with our Aqua Gym experience! Discover the perfect blend of fitness and fun in our state-of-the-art aquatic setting. Feel the resistance of the water sculpt your muscles and enhance your endurance while enjoying the low-impact nature of this exhilarating exercise. Whether you're a seasoned athlete or just starting your fitness journey, our Aqua Gym offers a refreshing way to achieve your health goals.