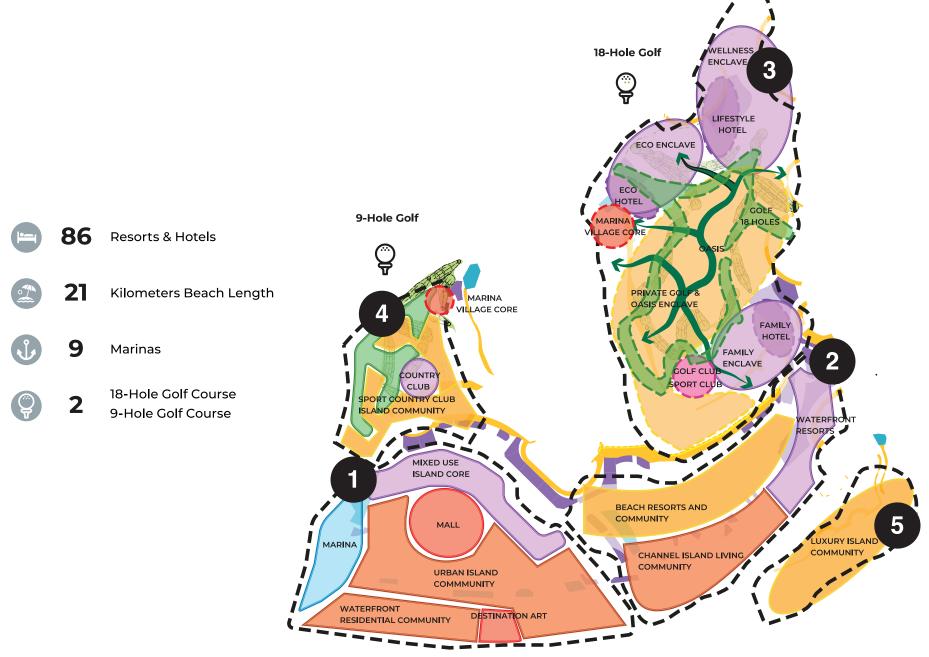

#### VISION PLAN FRAMEWORK

## ISLAND A: MIXED USE ISLAND CORE

Vibrant, high energy mixed-use island core: mall, entertainment, business entertainment, business, waterfront commercial, marina and high-end island living

## ISLAND B: INTEGRATED RESORTS & COMMUNITIES ISLAND

Portal to the Island Resorts & Communities
Beach front resorts & low-density communities
along the western channel
Promenade waterfront hotels and mid-density
communities along the eastern channel
Sports park or community parks and
community clubs
Small village core for community commercial
and services

#### 3 ISLAND C: OASIS ISLAND

Blue and Green layered amenities for everyone
4 Resorts & Districts: Wellness, Eco, Family &
Sports
1 village: Marina
Golf: 18 holes
Integrated oasis landscape connecting all
districts & resorts
Private Villa Enclaves

## ISLAND D: SPORTS COUNTRY CLUB ISLAND

Exclusive Sports Country Club Community
Private sports country club: soccer and tennis
academy, outdoor pools and aquatic sports,
archery, horseback riding, special cycling
course, skateboarding, beach and water
recreation etc.
Boutique resort and marina
Private beach club
Low density residential with country club
membership and watercrush premium living

## 5 ISLAND E: LUXURY ESTATES ISLAND

Luxury Private Island Community
Signature estate lots and private marina
Waterfront and waterfront accesible villas
Exclusive clubhouse