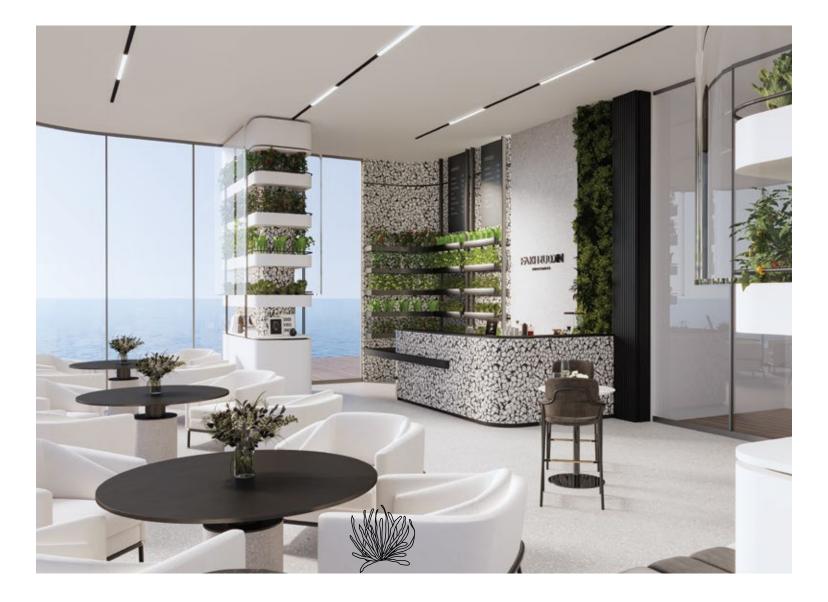

#### GREENHOUSE

#### CAFÉ

Indulge in serenity at our Radiant Cooled Greenhouse Café, a haven for relaxation. Whether you're seeking a tranquil solo coffee break or a delightful family afternoon, this is the perfect retreat. Residents can savor the rewards of organic treats or anything from our café's menu, all redeemable with your earned reward points.