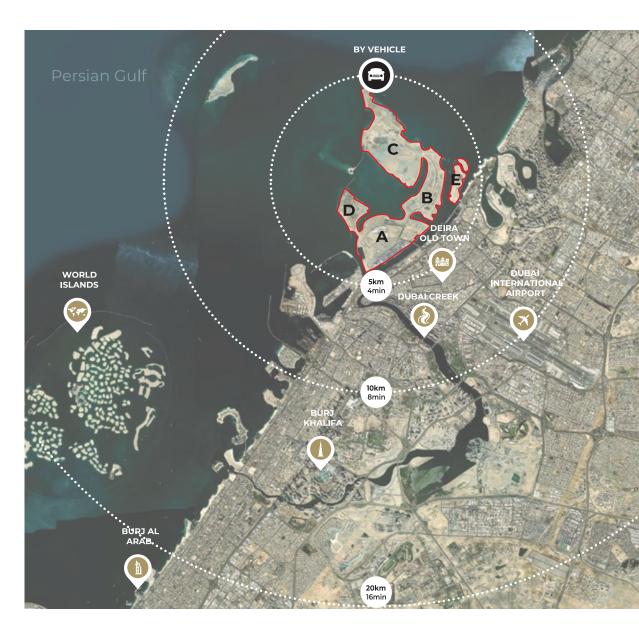

LIVE THE ISLAND LIFE.

CONNECTED TO DUBAI'S CITY LIFE.

Located on Central Island, Hatimi is close to the heart of the city, yet far enough to enjoy your serene island lifestyle. Hatimi's unique location makes Dubai's iconic landmarks, historical sites and popular neighborhoods easily accessible.

#### LOCATION

Dubai Islands are situated at the entrance of Dubai Creek. The northern most man-made islands along the Dubai City coastline.

#### SIZE

Dubai Islands are made up of five islands, totaling 17 square kilometers of development area.