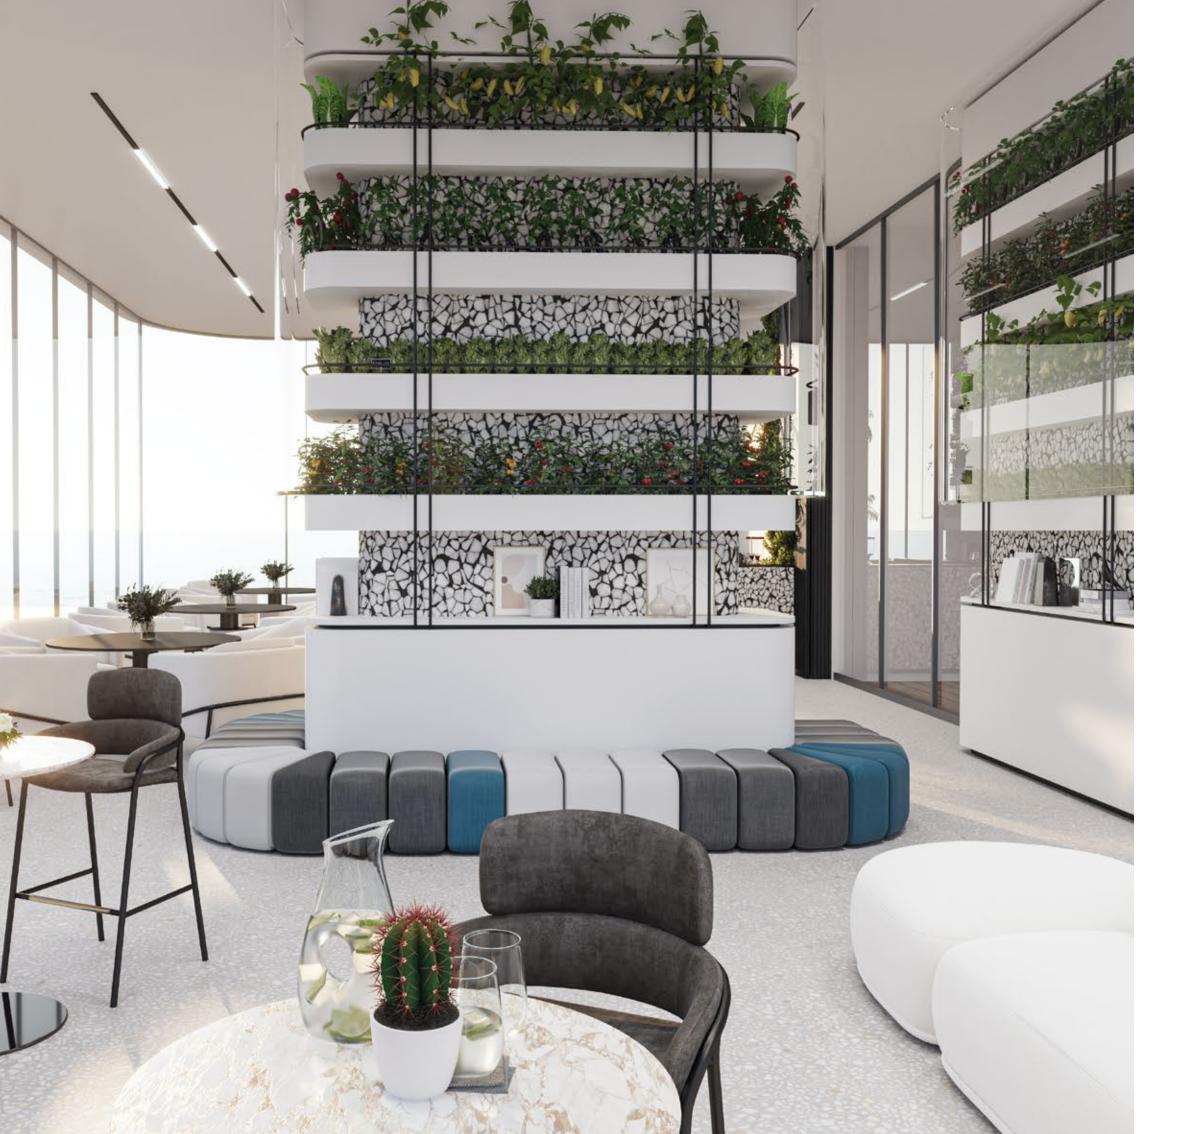

# GREENHOUSE CAFE AND LOUNGE FOR YOUR RELAXED EVENINGS.

Our Greenhouse Cafe is meticulously curated to serve as your perfect retreat. We've integrated a flourishing hydroponic system that delivers fresh, locally grown produce, enhancing your health and well-being. Through our state-of-the-art Radiant Cooling system, we actively minimize our environmental footprint. Repurposing water from Radiant Cooling for hydroponics allows us to contribute to a greener, more eco-friendly community.

Whether you seek a quiet moment alone, wish to catch up with friends, or plan a casual business meeting, the Greenhouse Cafe is your ideal destination.