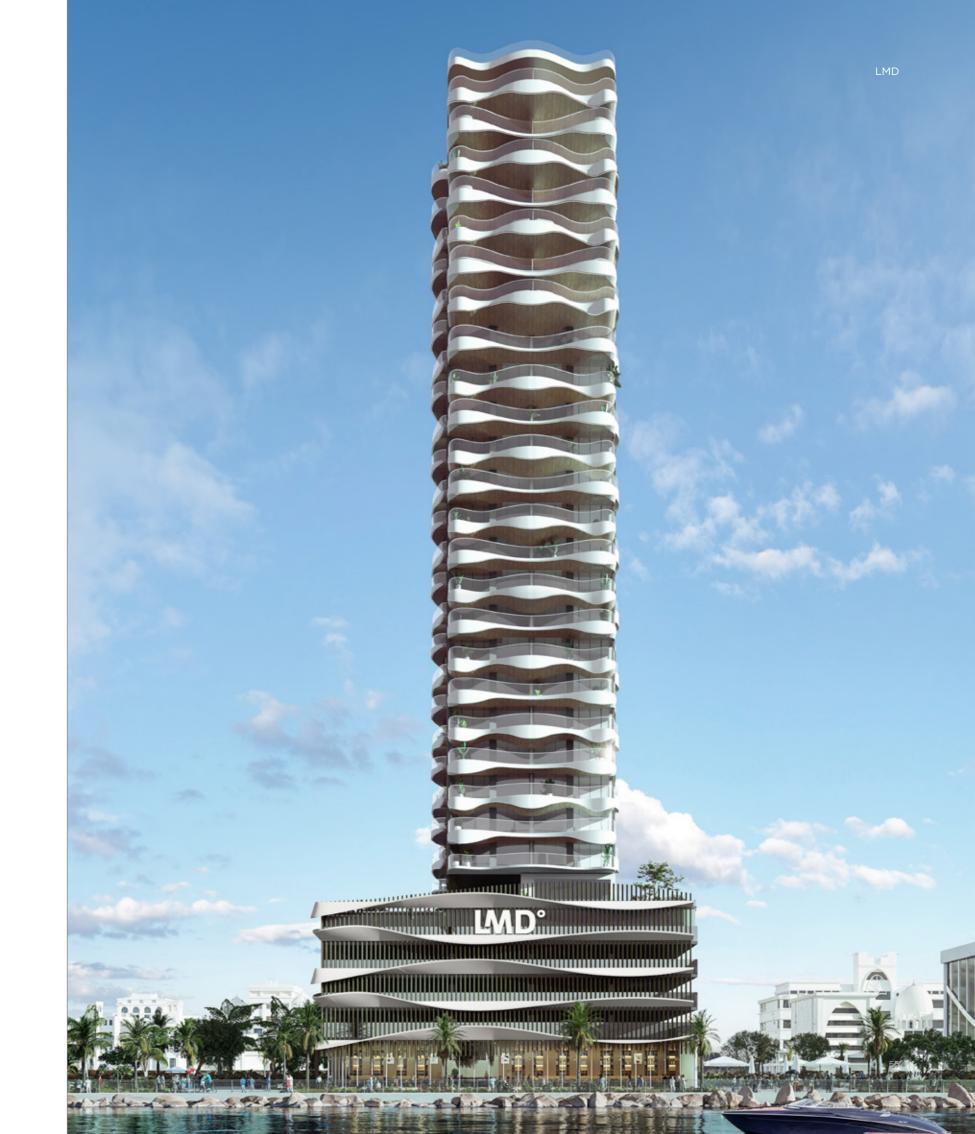

# SEAMLESS IN DESIGN

The Pier Residence rises up in a fusion of nautical design and natural beauty.

Its unique form mimics a wave's crest, creating a striking visual exterior that blends with the panoramic expanse.

Each residence enjoys unobstructed views from private balconies that cascade down the front facade, enhancing the connection between indoor refinement and outdoor serenity. These balconies also offer the perfect vantage point for all fresco dining and entertaining.

High-quality materials allow for an interplay of light and shadow, adding an organic touch to the structure's modern facade.

LMD The Pier Residence