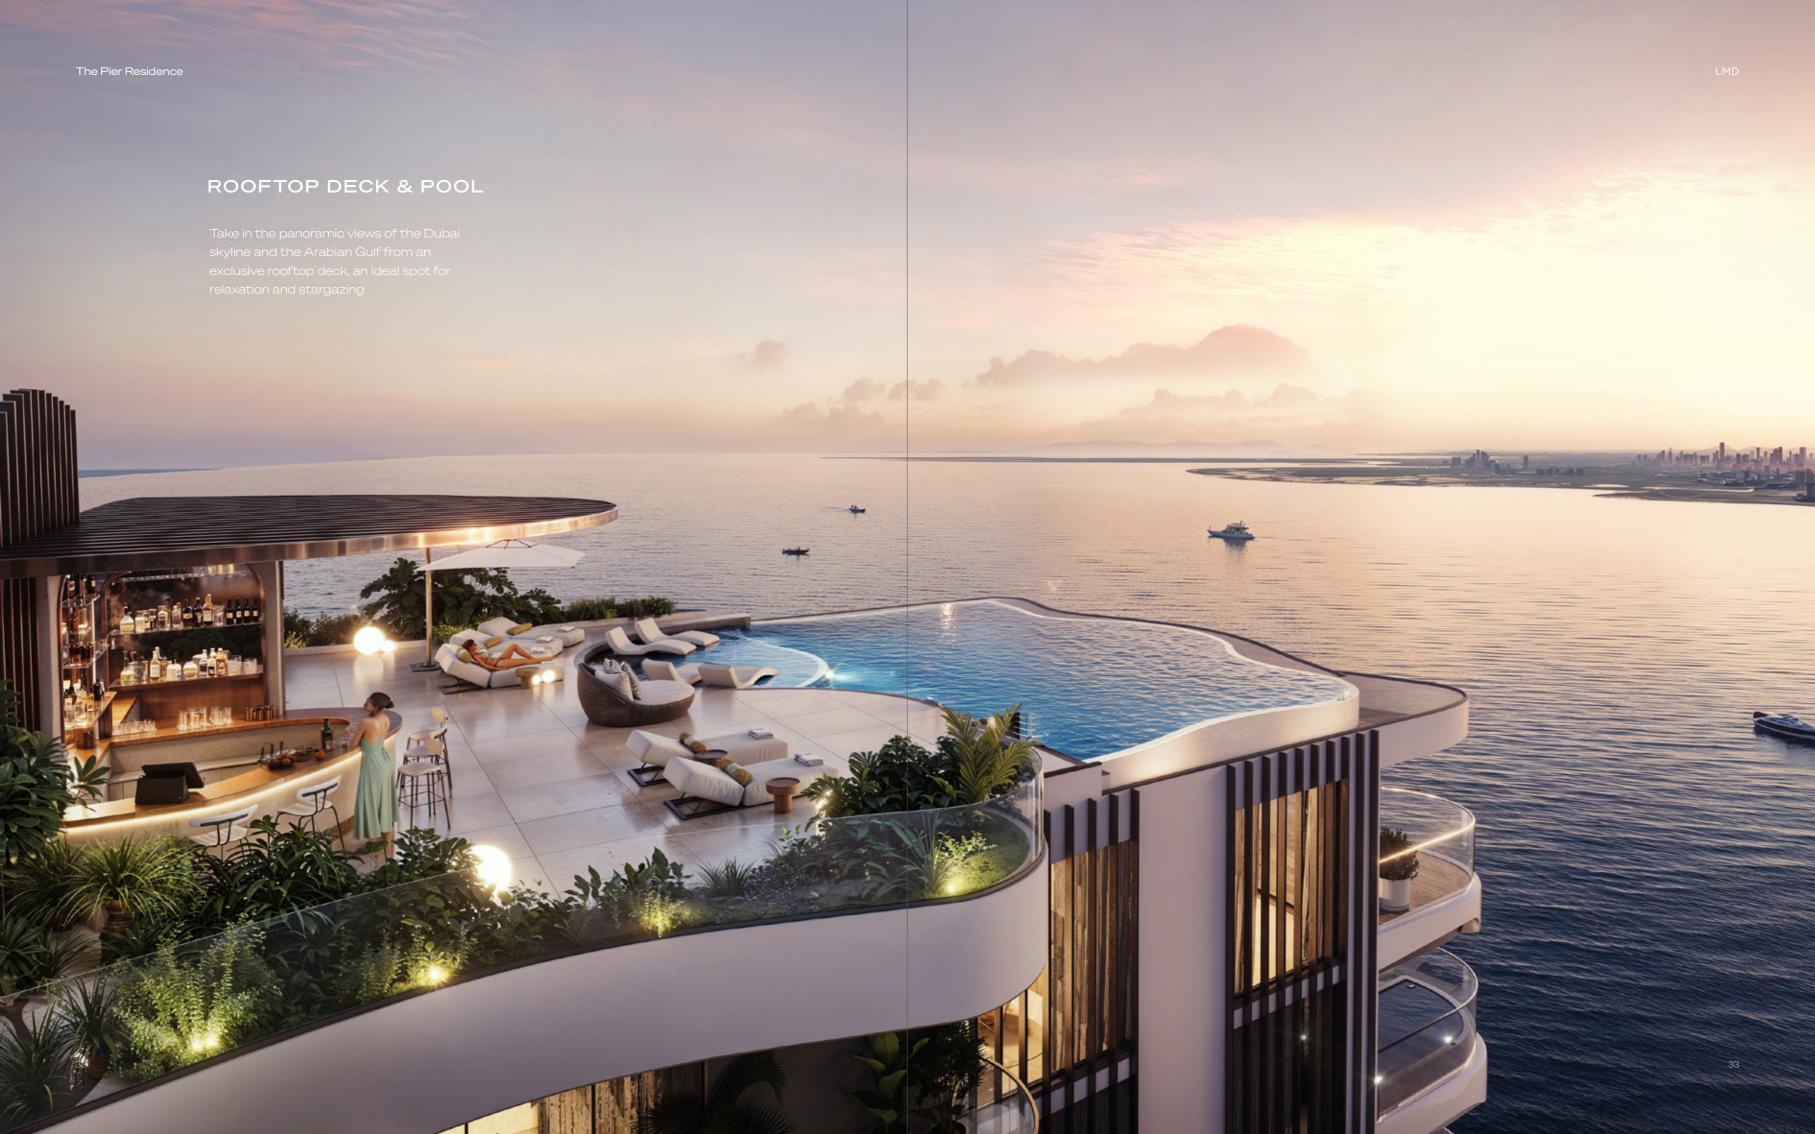

### **INFINITY POOL**

Swim towards the horizon in a stunning infinity pool, where the water seems to merge seamlessly with the sky.

 $^{24}$ 