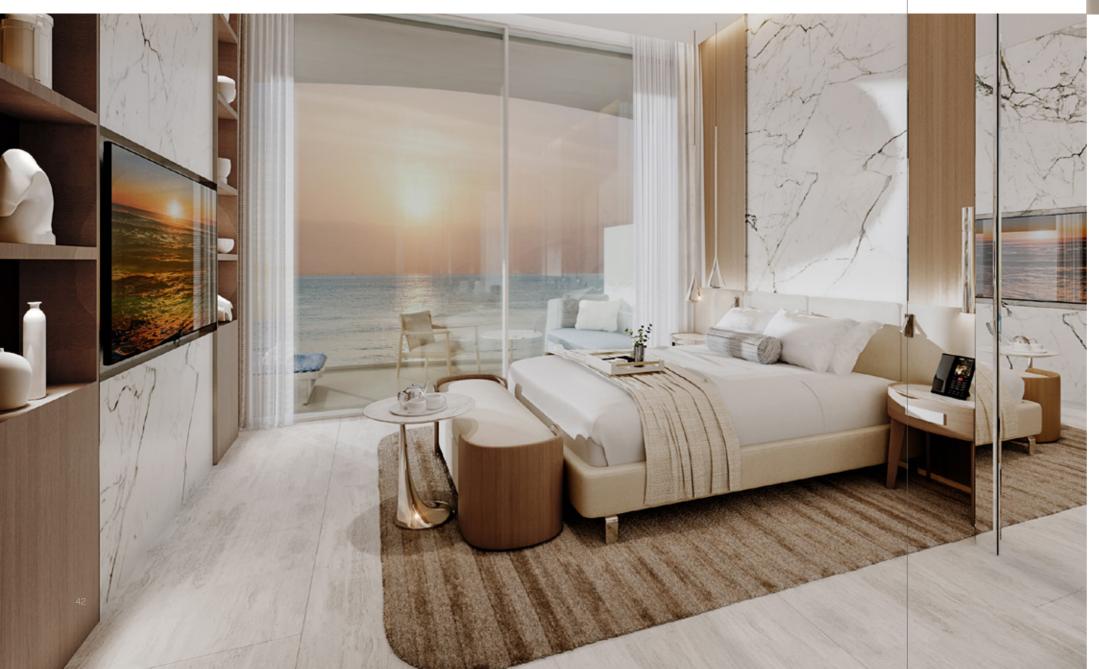

# A RESIDENCE, ALL AT SEA

At The Pier Residence, you'll find a curated collection of residences designed to meet your every desire.

Choose from a variety of meticulously designed 1, 2, and 3-bedroom apartments, each offering a seamless blend of comfort, style, and sophistication. Expansive windows flood your living spaces with natural light, while contemporary finishes and nautical-inspired design elements create an atmosphere of refined elegance. Each residence is a testament to LMD's commitment to quality and craftsmanship, ensuring that your home is as exceptional as the lifestyle it offers.

### Opulent Finishes:

Experience the grandeur of opulent 3.6-meter ceilings adorned with a full-height thermal glazing system, offering expansive views and enhancing natural light throughout the space.

### Quality Flooring:

Scandinavian oak hardwood-style flooring in the living room and bedroom areas, complemented by Italian-inspired marble/porcelain textured wall and floor tiles in the kitchen areas.