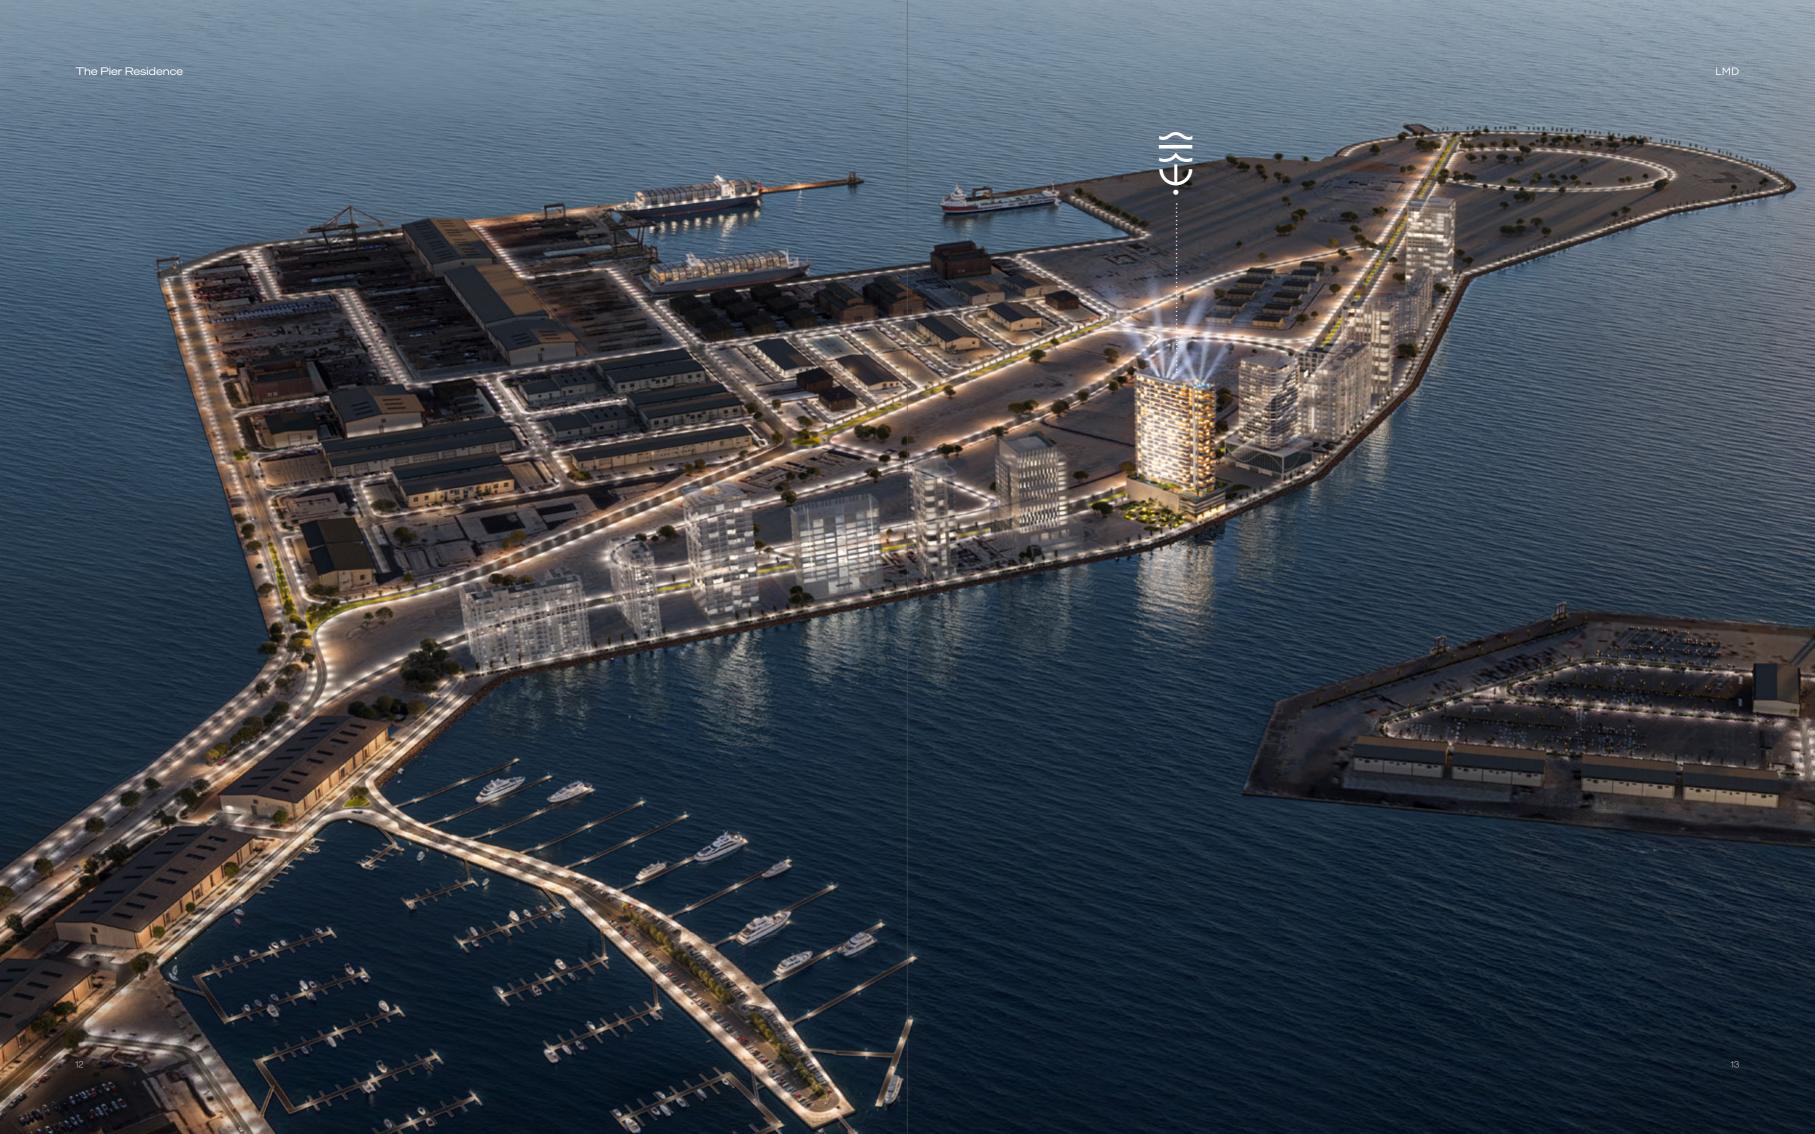

# HORIZON LIVING, CHARTERED IN DUBAI

The Pier Residence is a lifestyle with a course set for Maritime City - a dynamic urban destination on the shoreline.

With direct access to the sea, airports, and public transportation, The Pier Residence offers the best of both worlds: the stillness of waterfront living and the convenience of city life. Whether you're commuting to work on Sheikh Zayed Road, jetting off on an international adventure, or exploring the city's vibrant cultural scene, the world is within easy reach. This is the causeway to a 5-minute getaway, where you can escape the hustle and bustle of everyday life and lose yourself in the soft escape of the sea.

# SEAMLESS IN DESIGN

The Pier Residence rises up in a fusion of nautical design and natural beauty.

Its unique form mimics a wave's crest, creating a striking visual exterior that blends with the panoramic expanse.

# DUBAI'S MARITIME JEWEL

12

minutes from Downtown Dubai 15

minutes from Dubai Marina 20

minutes from Dubai International Airports 25

minutes from Expo City