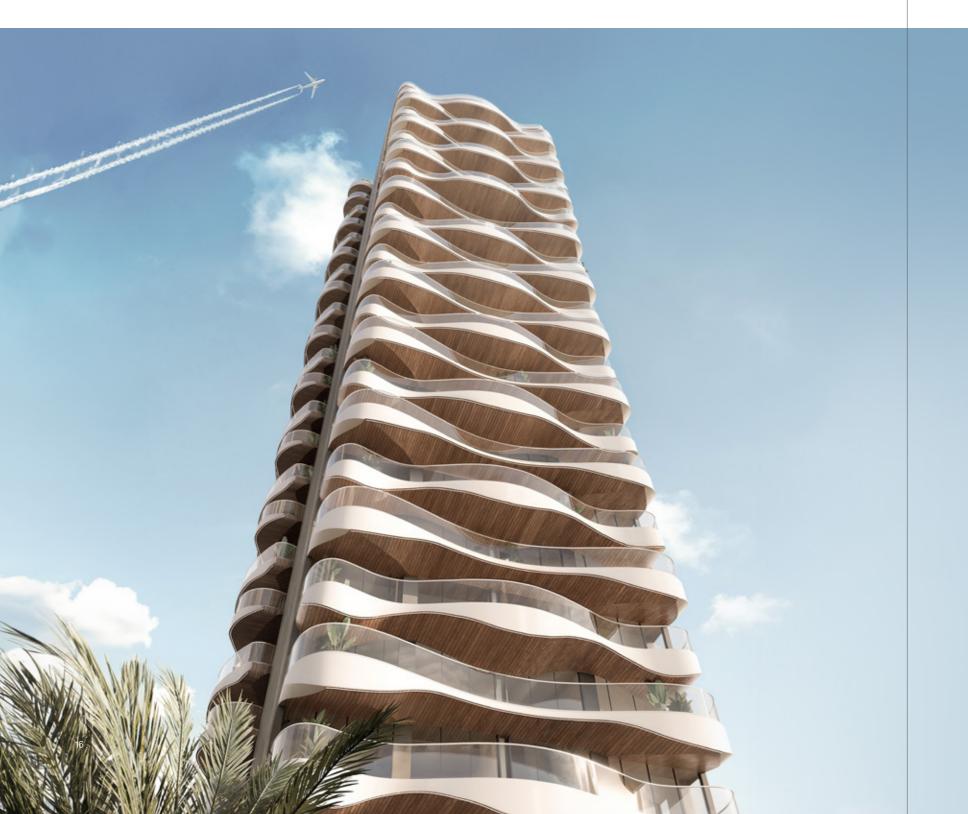

# SEAMLESS IN DESIGN

The Pier Residence rises up in a fusion of nautical design and natural beauty.

Its unique form mimics a wave's crest, creating a striking visual exterior that blends with the panoramic expanse.

Each residence enjoys unobstructed views from private balconies that cascade down the front facade, enhancing the connection between indoor refinement and outdoor serenity. These balconies also offer the perfect vantage point for all fresco dining and entertaining.

High-quality materials allow for an interplay of light and shadow, adding an organic touch to the structure's modern facade.

LMD The Pier Residence