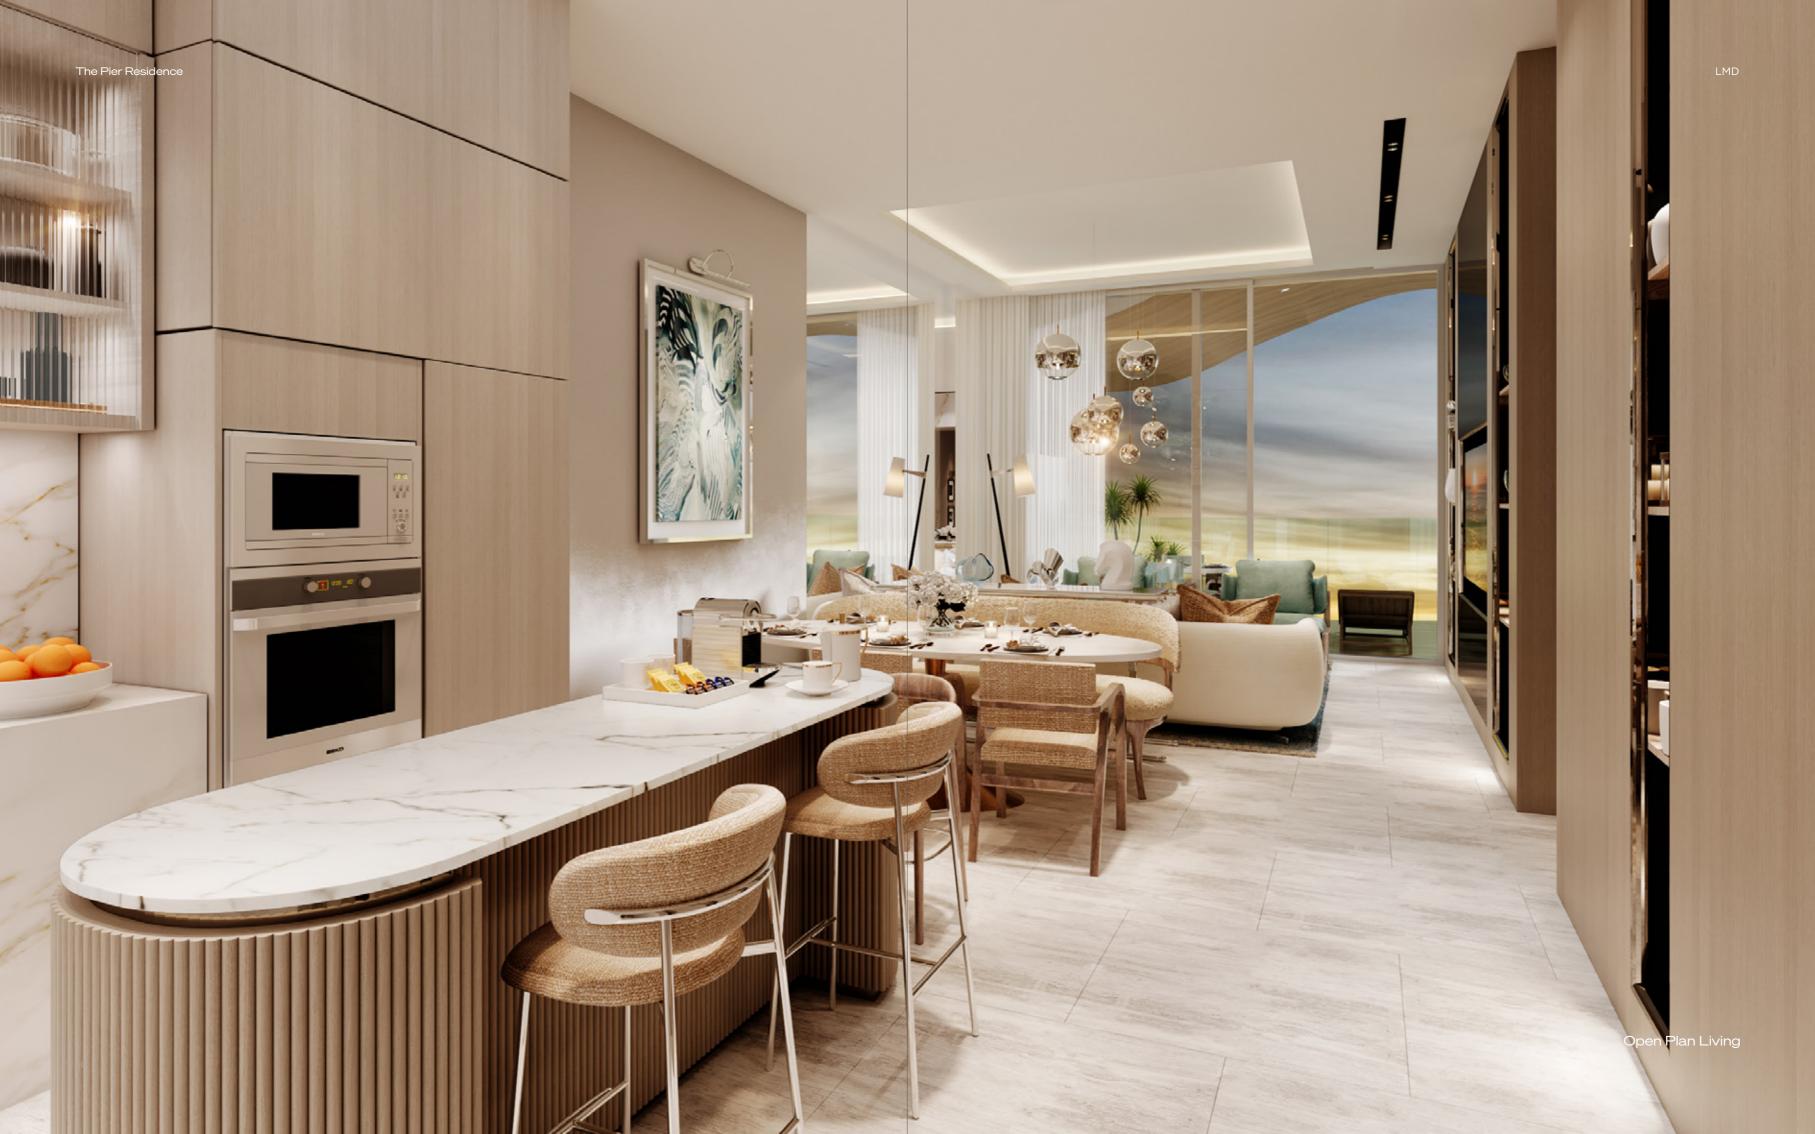

# A RESIDENCE, ALL AT SEA

At The Pier Residence, you'll find a curated collection of residences designed to meet your every desire.

Choose from a variety of meticulously designed 1, 2, and 3-bedroom apartments, each offering a seamless blend of comfort, style, and sophistication. Expansive windows flood your living spaces with natural light, while contemporary finishes and nautical-inspired design elements create an atmosphere of refined elegance. Each residence is a testament to LMD's commitment to quality and craftsmanship, ensuring that your home is as exceptional as the lifestyle it offers.

### Premium Kitchens:

Indulge in luxury fitted kitchens featuring marble/quartz countertops and top-tier Bosch/Siemens\* integrated appliances. These include a refrigerator, oven, dishwasher, stove, coffee machine, and washing machine, ensuring both functionality and elegance.

### Opulent Finishes:

Experience the grandeur of opulent 3.6-meter ceilings adorned with a full-height thermal glazing system, offering expansive views and enhancing natural light throughout the space.

### Quality Flooring:

Scandinavian oak hardwood-style flooring in the living room and bedroom areas, complemented by Italian-inspired marble/porcelain textured wall and floor tiles in the kitchen areas.