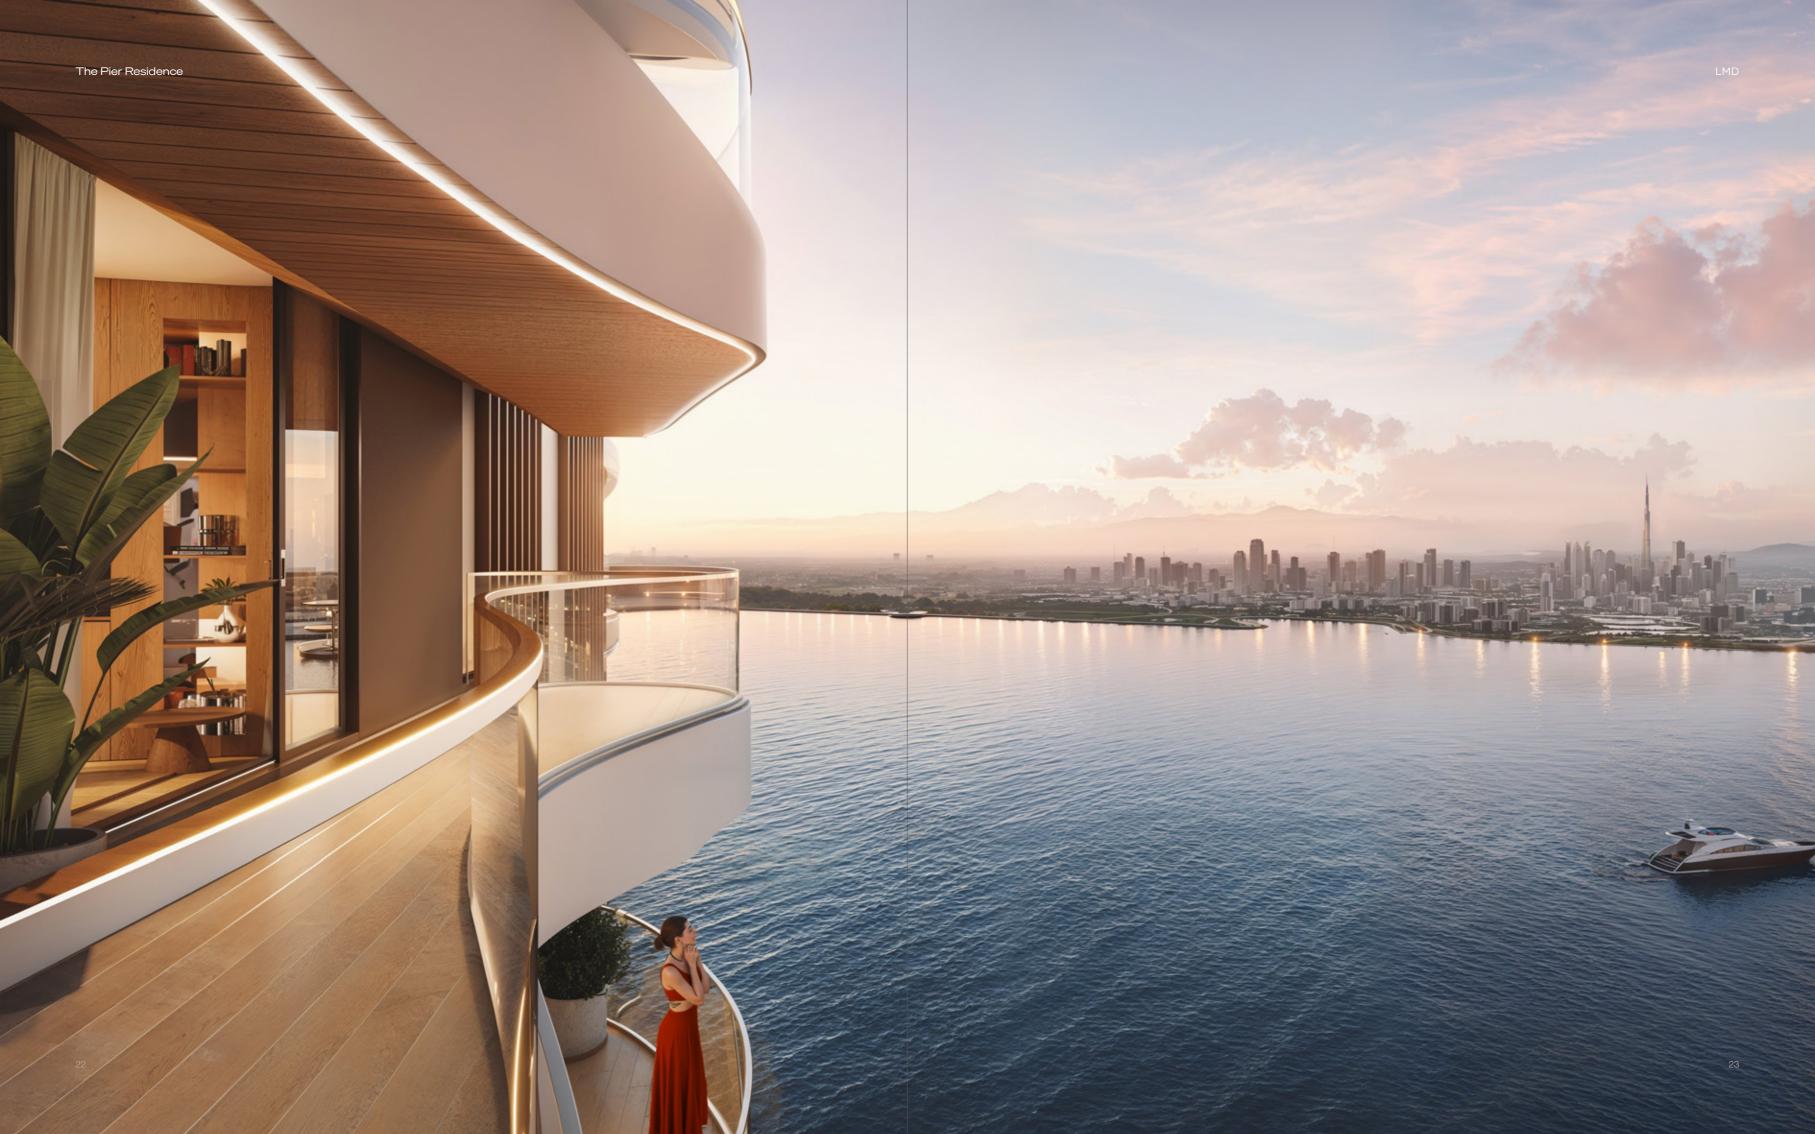

# SEAMLESS IN DESIGN

The Pier Residence rises up in a fusion of nautical design and natural beauty.

Its unique form mimics a wave's crest, creating a striking visual exterior that blends with the panoramic expanse.

Each residence enjoys unobstructed views from private balconies that cascade down the front facade, enhancing the connection between indoor refinement and outdoor serenity. These balconies also offer the perfect vantage point for all fresco dining and entertaining.

High-quality materials allow for an interplay of light and shadow, adding an organic touch to the structure's modern facade.

LMD The Pier Residence