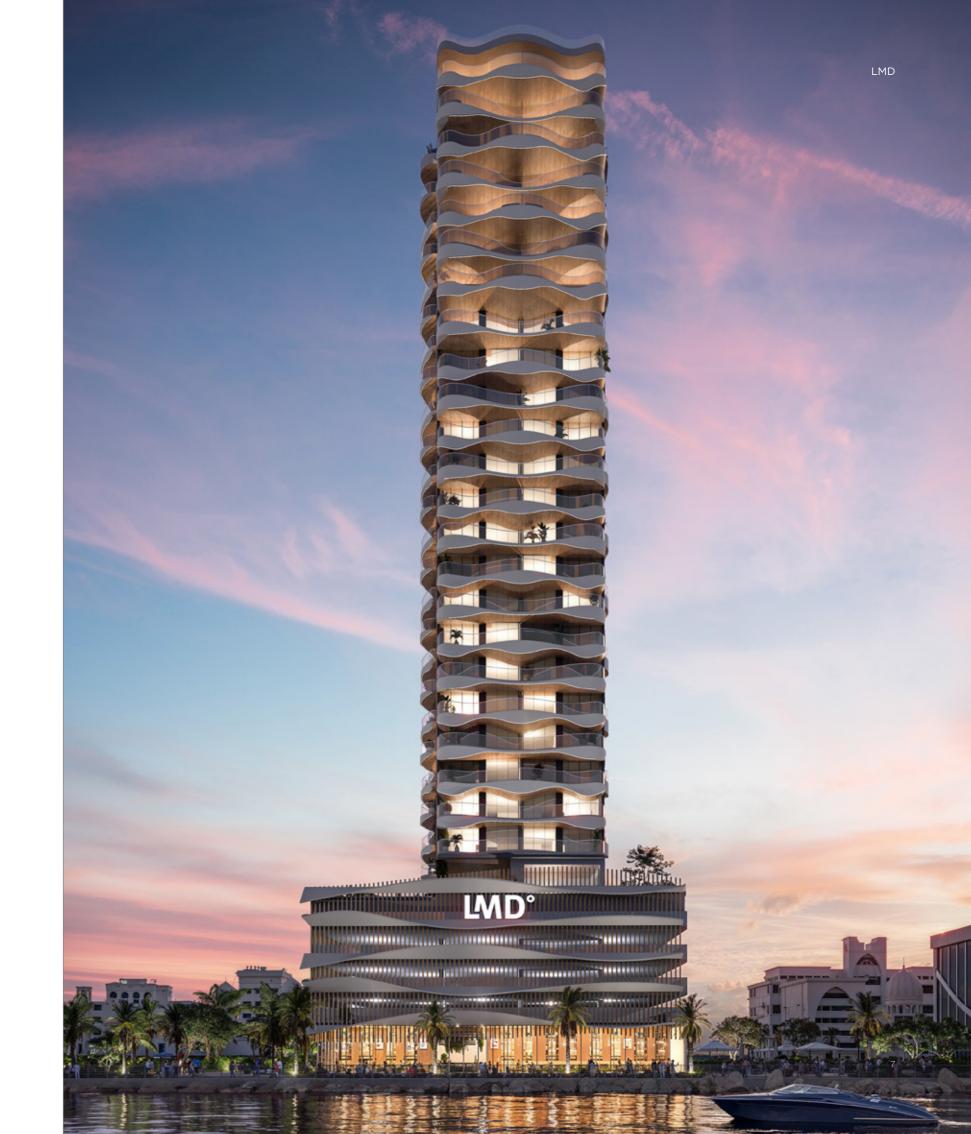

# SEAMLESS IN DESIGN

The Pier Residence rises up in a fusion of nautical design and natural beauty.

Its unique form mimics a wave's crest, creating a striking visual exterior that blends with the panoramic expanse.

Each residence enjoys unobstructed views from private balconies that cascade down the front facade, enhancing the connection between indoor refinement and outdoor serenity. These balconies also offer the perfect vantage point for all fresco dining and entertaining.

High-quality materials allow for an interplay of light and shadow, adding an organic touch to the structure's modern facade.

LMD The Pier Residence