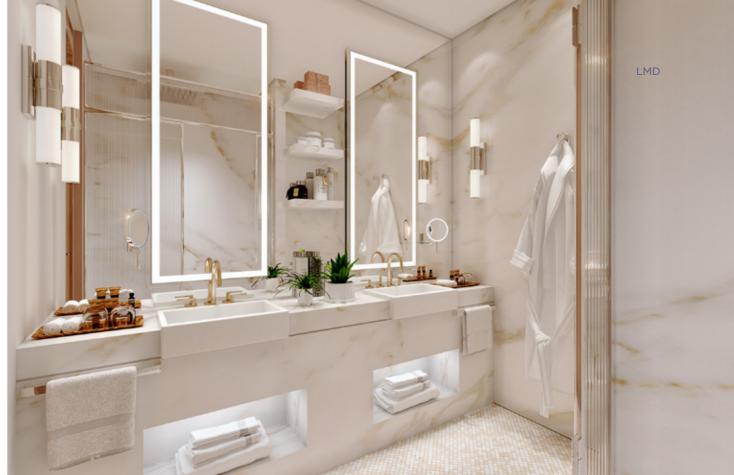

### Spa Inspired Bathrooms:

Indulge in luxurious, spa-inspired bathrooms featuring Villeroy & Bosch\* sanitary ware. Enhance the ambiance with Italian-inspired marble/porcelain textured wall and floor tiles, elegantly designed for both wet and dry areas.