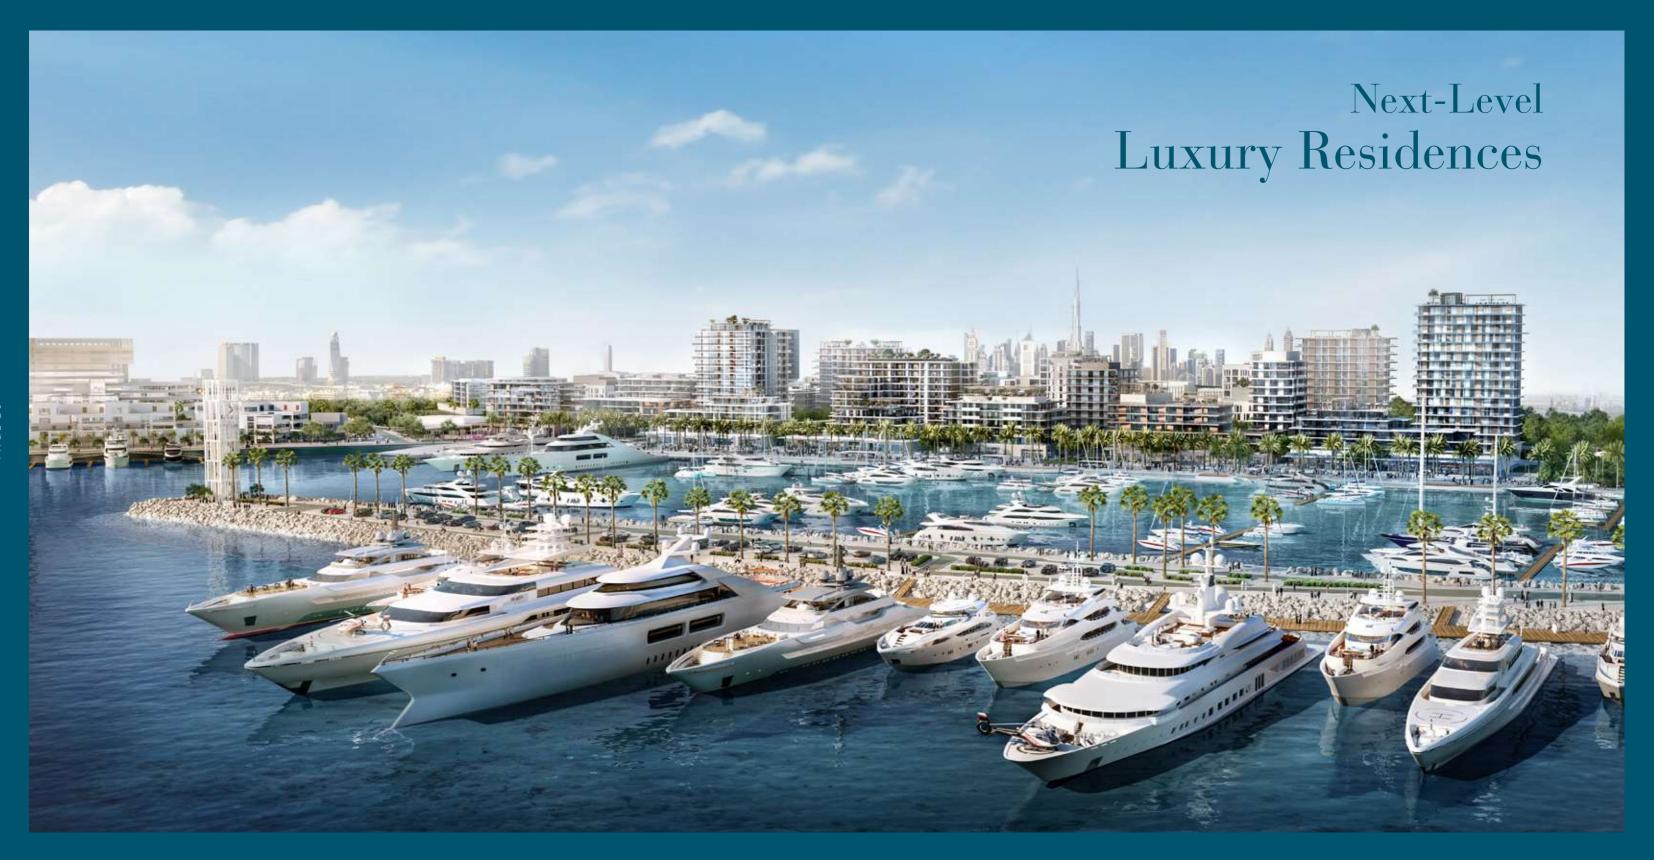

### World-class Superyacht Hub

The new marina at Rashid Yachts & Marina offers convenient, hassle-free access to Dubai, accommodating 430 wet berths for yachts up to 100m long with a range of flexible berthing options, from a single night through to seasonal and annual stays.

Yachts Up To 100M Length

A Maintained Dredge Depth of 4M Below CD

Floating Yacht Club

430 Wet Berths

Whether you choose to explore Dubai's stunning coastline on your superyacht as you cruise the world's hottest destinations or prefer to find a second home where you can spend lengthy vacations enjoying the stunning combination of sunny weather, world-class shopping, modern architecture, sandy beaches, and the best cosmopolitan lifestyle.