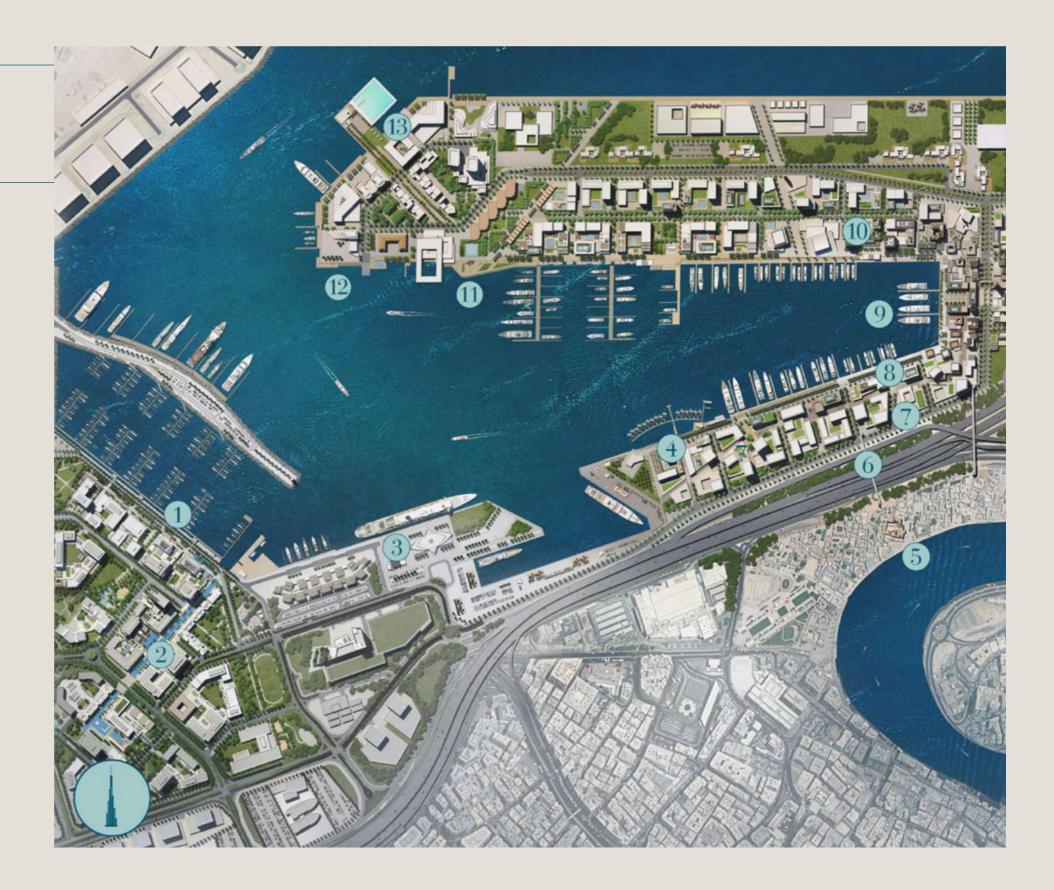

#### Masterplan

- 1 The Marina & The Promenade
- (8) Floating Restaurants

2 The Canal Pool

9 Marina / Yacht Berths

3 QE2

10 The Theatre

- 4 Hospitality on the Water
- 11) Ferry Station

5 Founder's House

12) Boutique Hotel

6 Pedestrian Bridge

13) Private Beach Club

7 The Museum

The Lifestyle