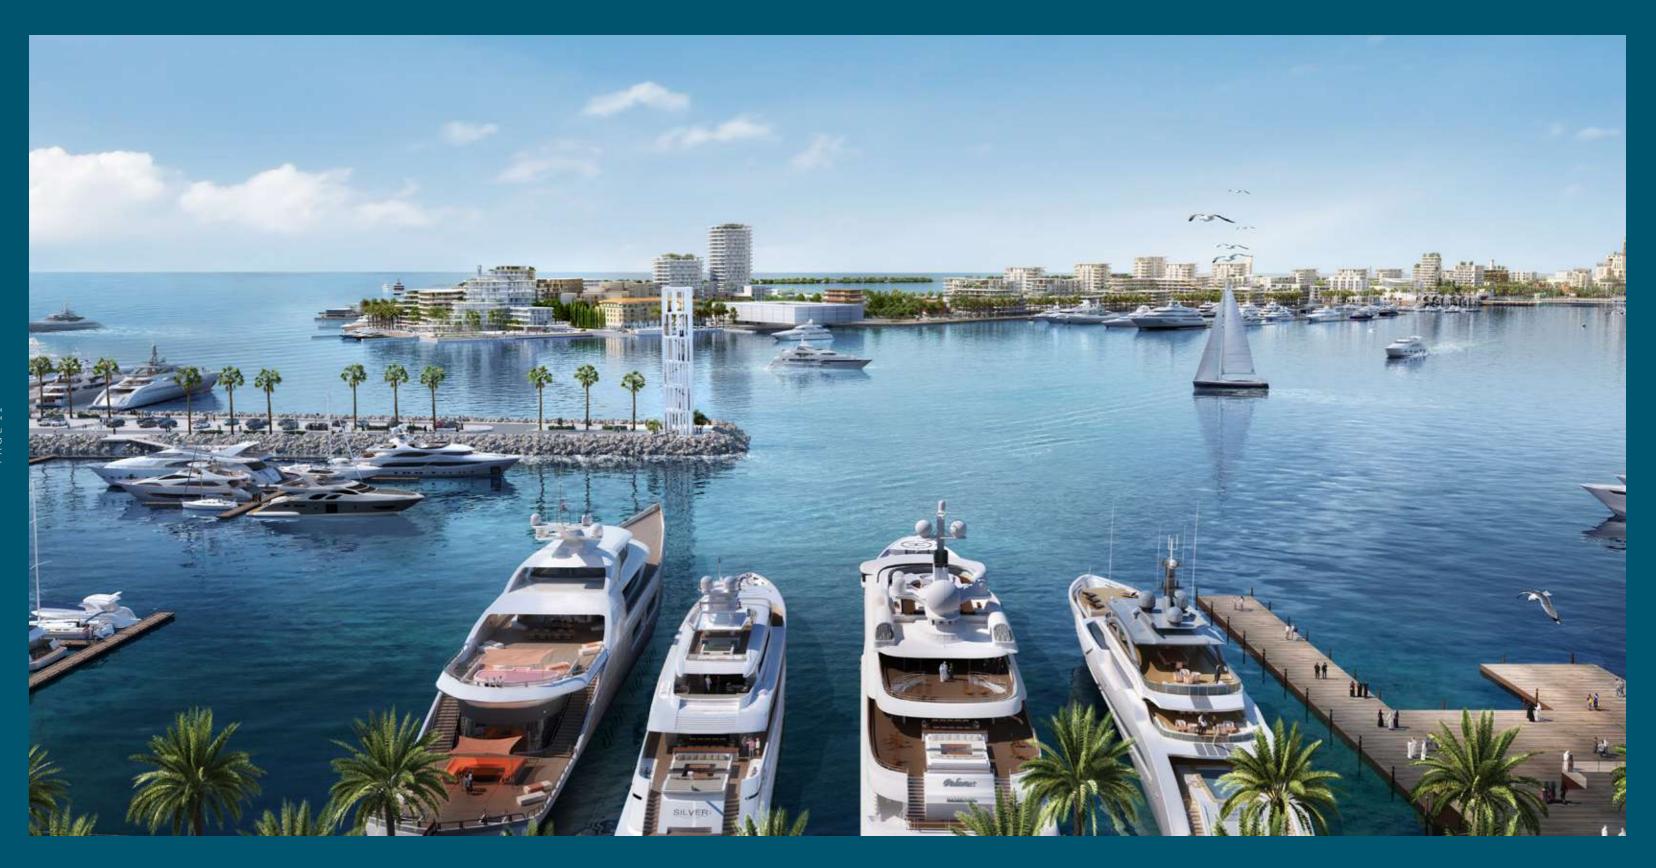

## A Premium Yachting Destination

Rashid Yachts & Marina is the new global destination for discerning yacht owners to experience Dubai's buzzing scene in an elegant environment where beauty and luxury collide.

Designed to encapsulate the ultimate modern waterfront architecture, it combines luxury residences and a full-service marina with an appealing mix of restaurants and shops, creating a unique definition of "living at sea".

### World-class Superyacht Hub

The new marina at Rashid Yachts & Marina offers convenient, hassle-free access to Dubai, accommodating 430 wet berths for yachts up to 100m long with a range of flexible berthing options, from a single night through to seasonal and annual stays.

Yachts Up To 100M Length

A Maintained Dredge Depth of 4M Below CD

Floating Yacht Club

430 Wet Berths

Whether you choose to explore Dubai's stunning coastline on your superyacht as you cruise the world's hottest destinations or prefer to find a second home where you can spend lengthy vacations enjoying the stunning combination of sunny weather, world-class shopping, modern architecture, sandy beaches, and the best cosmopolitan lifestyle.