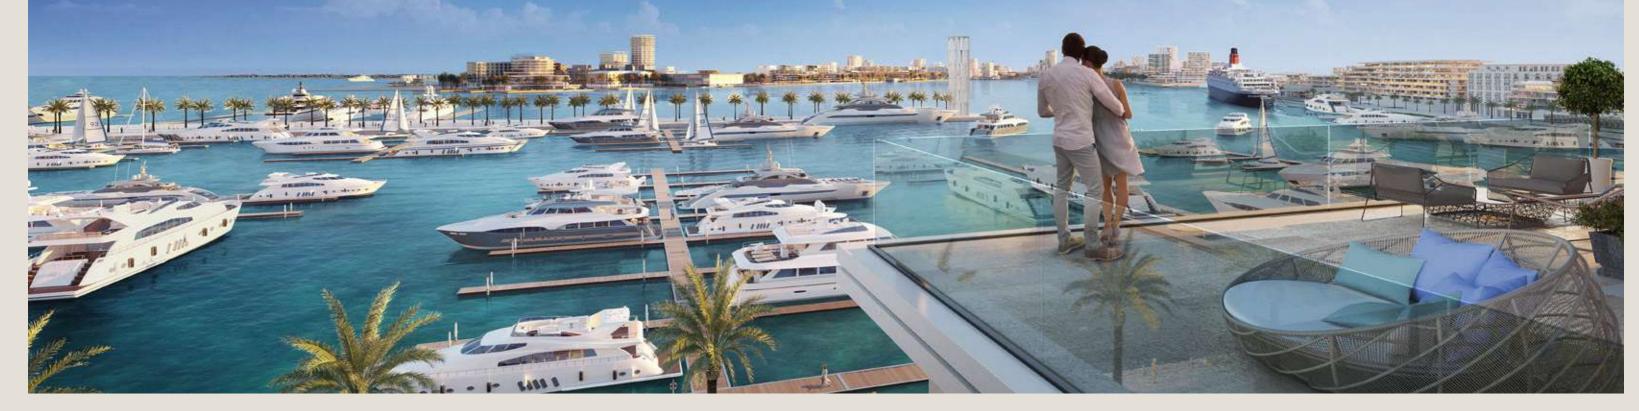

### World-class Superyacht Hub

The new marina at Rashid Yachts & Marina offers convenient, hassle-free access to Dubai, accommodating 430 wet berths for yachts up to 100m long with a range of flexible berthing options, from a single night through to seasonal and annual stays.

You will benefit from the marina's state-of-the-art facilities and an expert, multilingual marina team offering yacht assistance around the clock, in addition to a host of amenities and services that you will find at your disposal, from free Wi-Fi serving the entire marina area, to the 24-hour security on-site guard personnel and everything in between.

Yachts Up To 100M Length

A Maintained Dredge Depth of 4M Below CD

Floating Yacht Club

430 Wet Berths

Whether you choose to explore Dubai's stunning coastline on your superyacht as you cruise the world's hottest destinations or prefer to find a second home where you can spend lengthy vacations enjoying the stunning combination of sunny weather, world-class shopping, modern architecture, sandy beaches, and the best cosmopolitan lifestyle.

Whichever you choose, luxury, style and elegance are guaranteed, as well as breathtaking views of the Marina and the blue horizon of the Arabian Gulf.