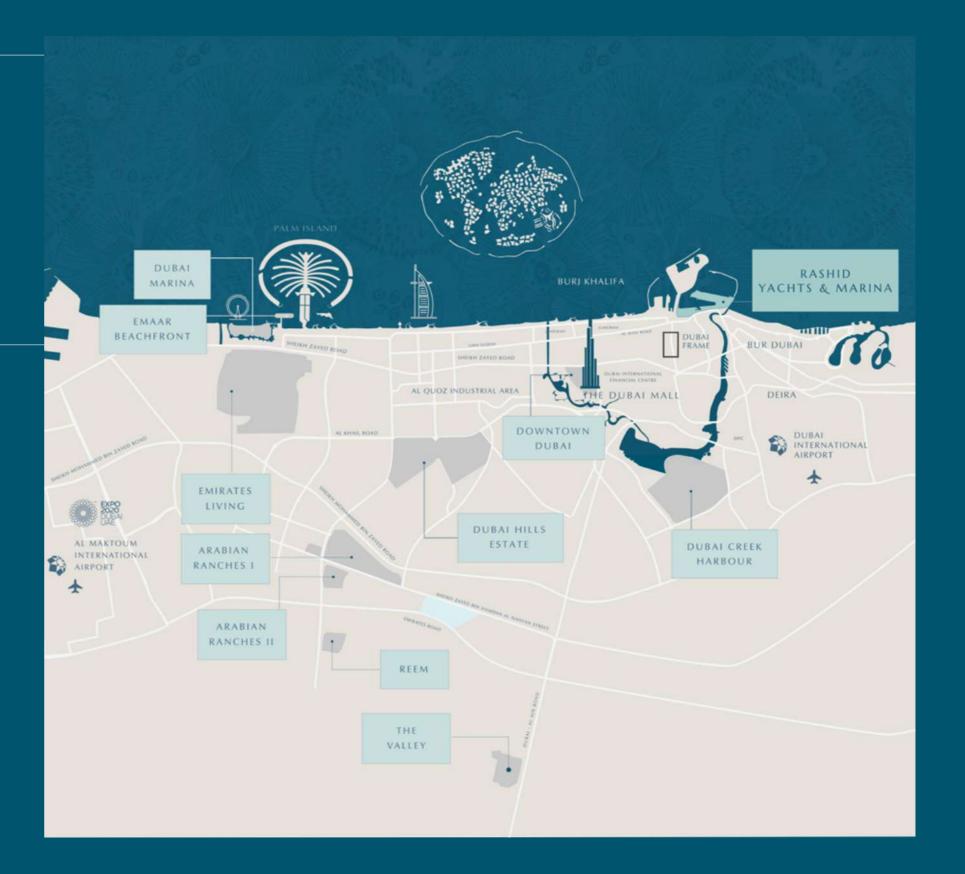

# Everything you need or want is minutes away

(10) Min.

to Sheikh Zayed Road

(15) Min

to Dubai International Airport

20 Min

to Downtown Dubai

to The Dubai Mall / Burj Khalifa

to Dubai Creek Harbour

#### Redefining Seafront Luxury

A contemporary residential oasis offering sophisticated amenities, tranquil surroundings, and exciting nearby attractions. Located just minutes from Dubai's best destinations, Rashid Yachts & Marina offers the benefits of both retreat and adventure.