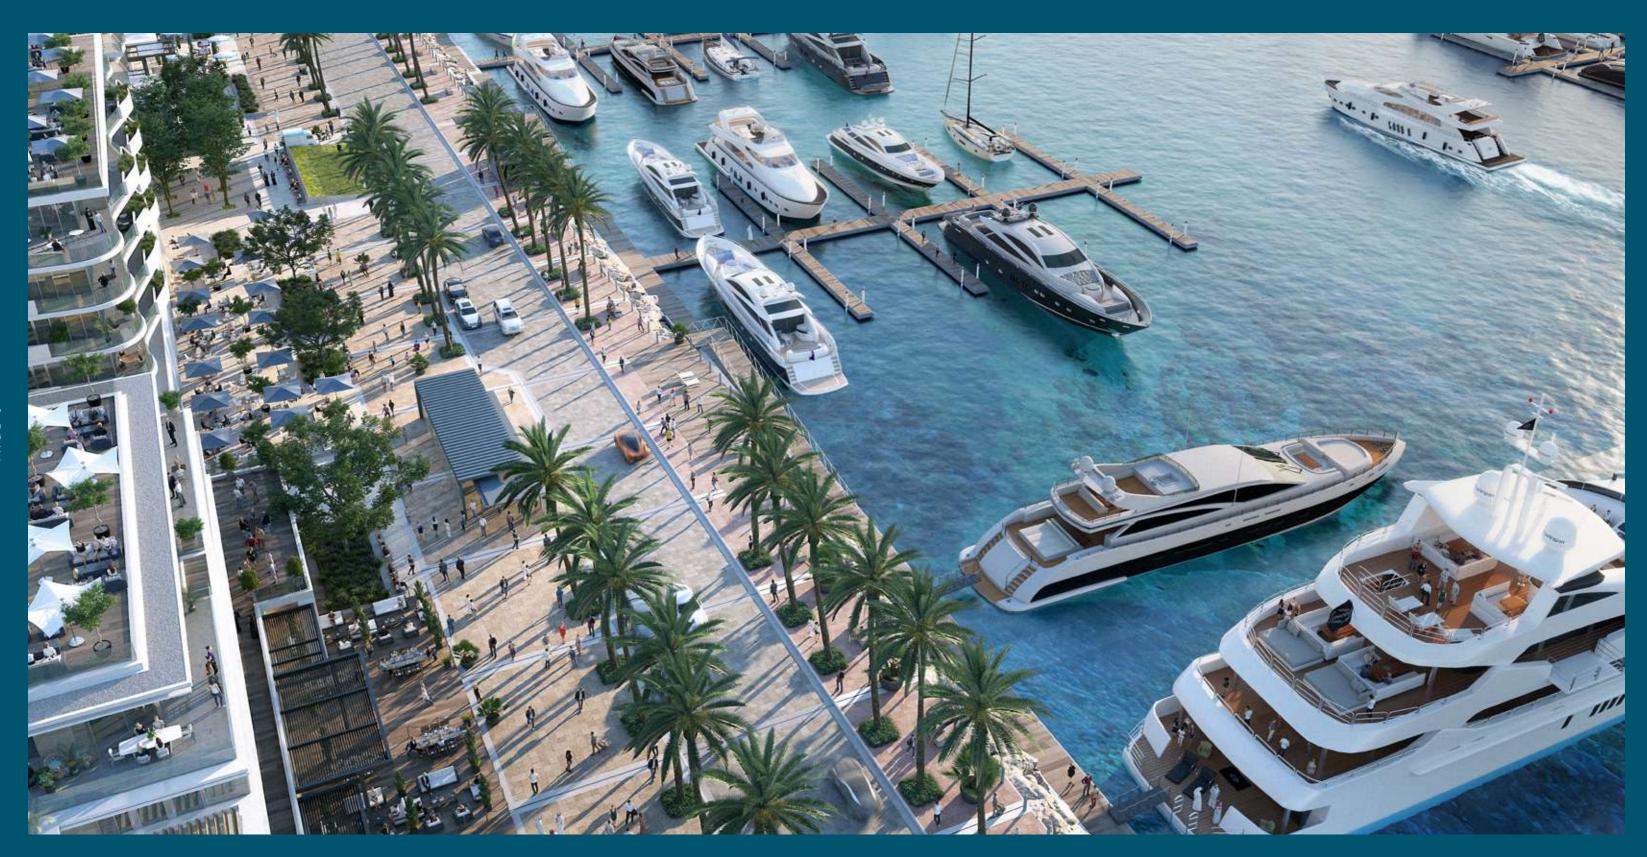

### World-class Superyacht Hub

The new marina at Rashid Yachts & Marina offers convenient, hassle-free access to Dubai, accommodating 430 wet berths for yachts up to 100m long with a range of flexible berthing options, from a single night through to seasonal and annual stays.

Yachts Up To 100M Length

A Maintained Dredge Depth of 4M Below CD

Floating Yacht Club

430 Wet Berths

Whether you choose to explore Dubai's stunning coastline on your superyacht as you cruise the world's hottest destinations or prefer to find a second home where you can spend lengthy vacations enjoying the stunning combination of sunny weather, world-class shopping, modern architecture, sandy beaches, and the best cosmopolitan lifestyle.

### Living Life to the Fullest

During the day, or long after the sun dips beyond the sea's horizon, the Promenade is the essence of the Marina's thriving life with a rich variety of dining options and an eclectic selection of stylish shops and designer boutiques that will accommodate your every need. So just sit, relax, and enjoy life!