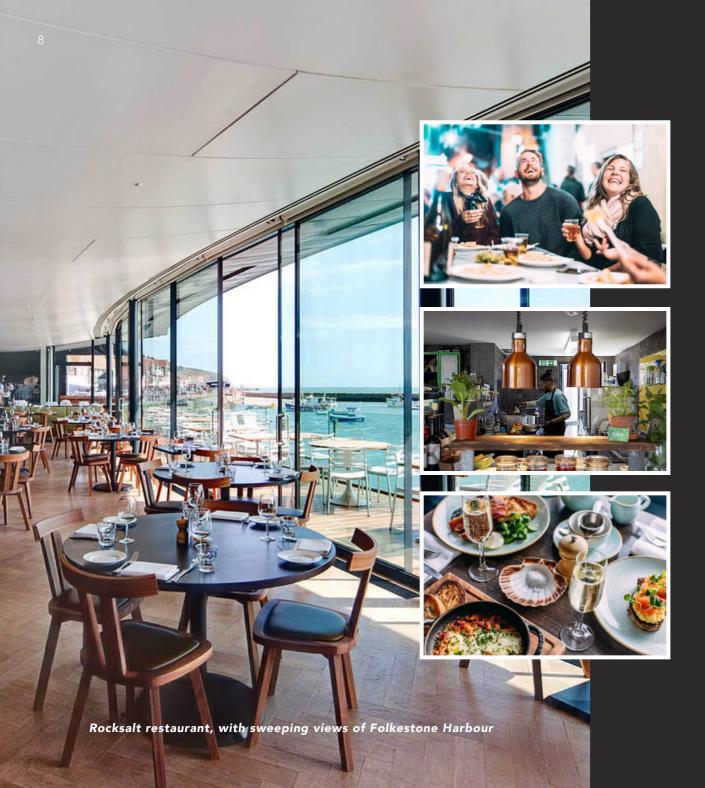

If it's a fine dining experience you are looking for, the Rocksalt Restaurant positioned at a height overlooking the harbour is the perfect location. Serving fresh seasonal ingredients, all locally sourced and also allowing you to take in the breathtaking scenery with a patio area and large panoramic glass windows.