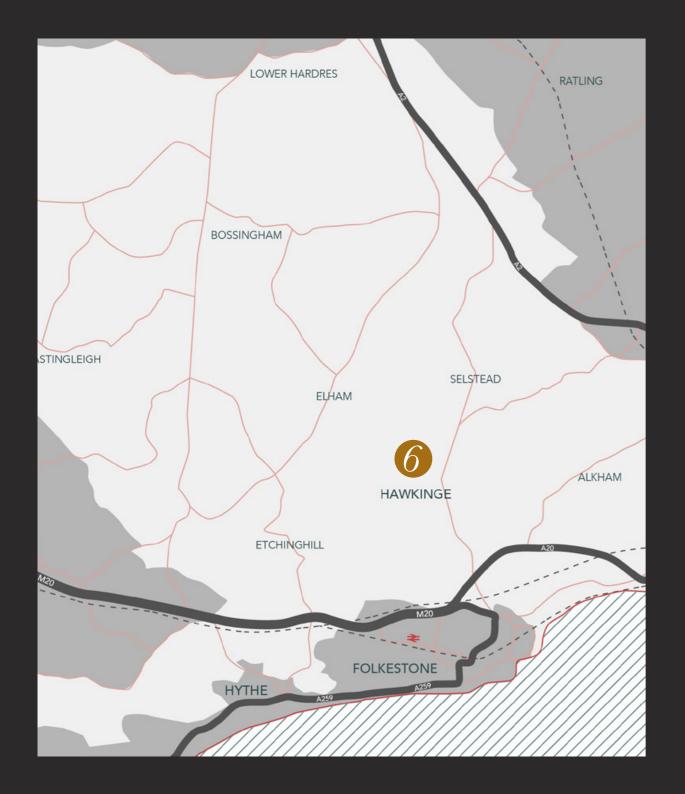

### Well connected.

Hawkinge sits in the heart of the so-called 'Garden of England' in a part of the country known as the 'Gateway to Europe'.

Surrounded by some of the country's prettiest countryside, it's located less than 20 minutes from the Channel Tunnel making short day trips of shopping in France a simple option.

10 mins

Doctors Surgery

11 mins

Battle of Britain Museum

12 mins

White Horse Pub, Hawkinge
19 mins

Distances have been calculated using Google Maps & Google Route Planner by foot, car & rail.

#### By Road

Terlingham Vineyard 6 mins

Folkestone Central Station
8 mins

Folkestone **10 mins** 

Royal Victoria Hospital, Folkestone 11 mins

Eurotunnel
12 mins

Sandgate **12 mins** 

Hythe

14 mins

Dover 15 mins

Ashford Designer Outlet
22 mins

Canterbury **27 mins** 

Deal 30 mins

Maidstone
45 mins