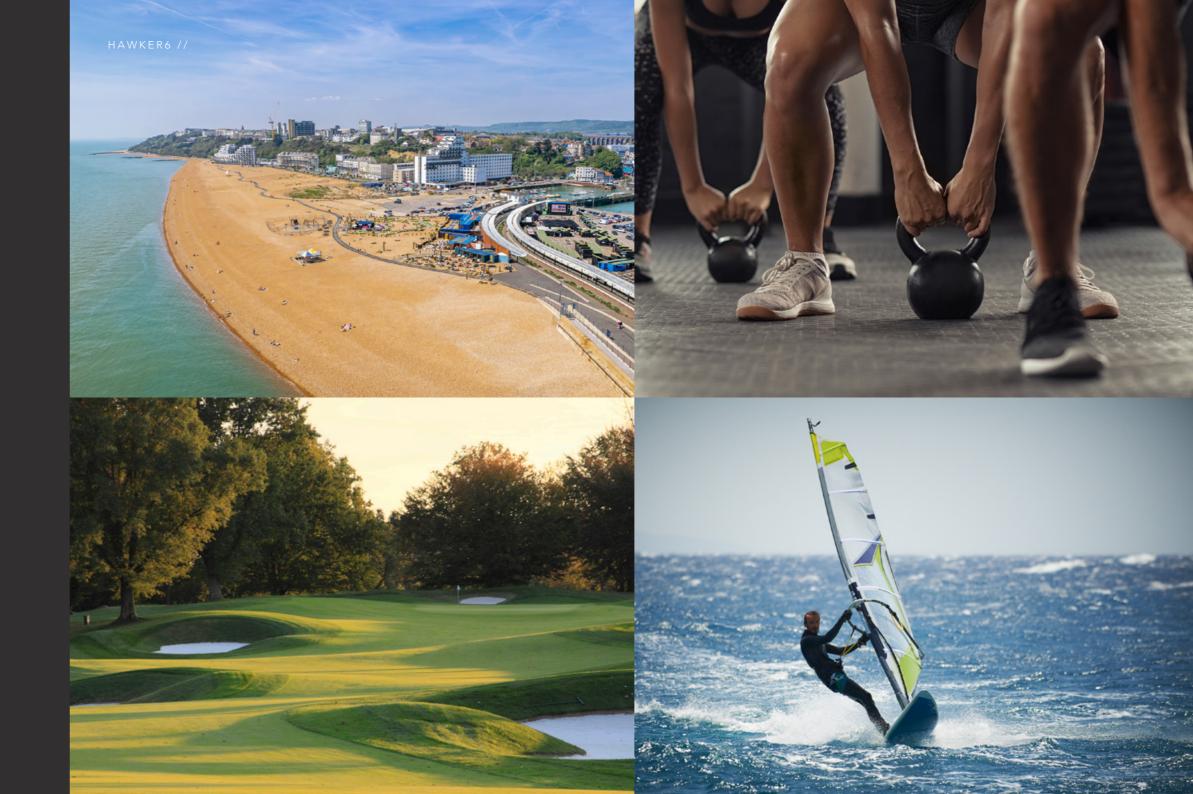

Gatwick Airport

1hr 30 mins

Heathrow Airport

1hr 45 mins

Paris
2hr 30 mins

Fresh Coffee,
a trip to the gym,
or a day on the
water.

Although set in a somewhat secluded village location, all of your amenities can be found right on the doorstep within walking distance or a short drive away. A trip for an afternoon gym workout at Bannatyne's Health and Fitness club located within Folkestone, includes sauna, steam room and café. Or if you are looking for a new hair cut and style, Lloyd Adams hair salon and barbers are located within Hawkinge itself.

If its water sports you are looking for, the Kent coast has become a prime location for wind and kite surfing, as well as Hythe's fantastic Salt Water Sailing Club.

Tee off at some of the UK's finest golf courses, including Etchinghill and Littlestone, situated on the coast with excellent courses, driving range, and on-site dining facilities. Play on into the evening as the sunset comes down over the waters edge.