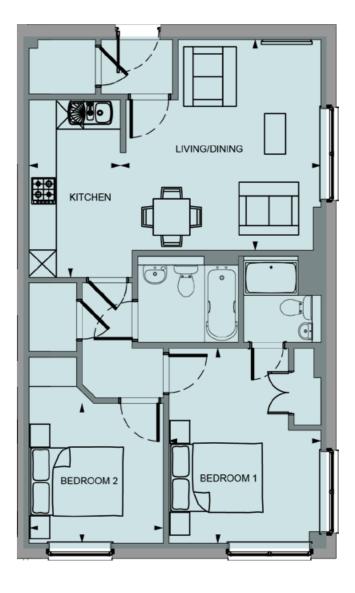

#### TWO Bedroom Apartment

| 3.2mm x 2.7mm | 10'9" x 9'0"   |
|---------------|----------------|
|               |                |
| 3.3m x 3.1m   | 11′0″ x 10′3″  |
| 5.1m x 2.5m   | 16-9" x 8'3"   |
| 4.5mm x 3.8mm | 14′11" x 12′7" |
|               |                |

#### TWO Bedroom Apartment

| Total Area    | 70.5 sq m        | 760 sq ft     |
|---------------|------------------|---------------|
| Bedroom 2     | 3072mm x 2946mm  | 10′1″ x 9′8″  |
| Bedroom 1     | 4277mm x 3351mm  | 14′0″ × 11′0″ |
| Kitchen       | 3899mm x 2004mm  | 12'9" x 6'7"  |
| Living/Dining | 4.624mm x 4396mm | 15'2" x 14'5" |