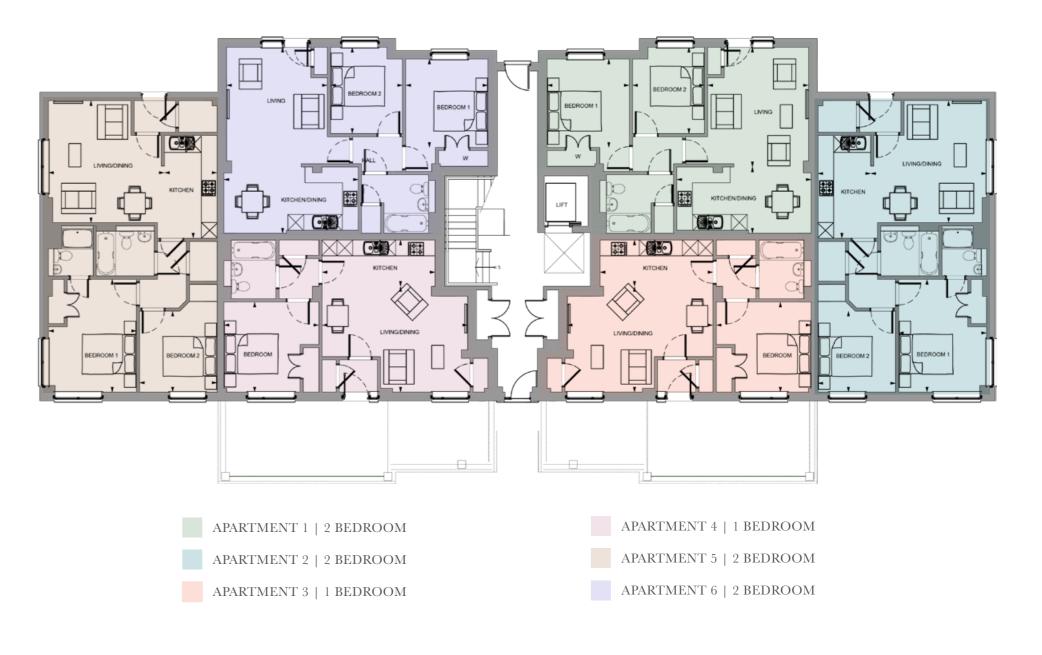

## PLOT 1 APARTMENT 1 | 2 BEDROOM

#### Apartment 1

#### TWO Bedroom Apartment

| 3.2mm x 2.7mm | 10'9" x 9'0"   |
|---------------|----------------|
|               |                |
| 3.3m x 3.1m   | 11′0″ x 10′3″  |
| 5.1m x 2.5m   | 16-9" x 8'3"   |
| 4.5mm x 3.8mm | 14′11" x 12′7" |
|               |                |

## PLOT 2 APARTMENT 2 | 2 BEDROOM

#### Apartment 2

#### TWO Bedroom Apartment

| Total Area    | 70.5 sq m        | 760 sq ft     |
|---------------|------------------|---------------|
| Bedroom 2     | 3072mm x 2946mm  | 10′1″ x 9′8″  |
| Bedroom 1     | 4277mm x 3351mm  | 14′0″ × 11′0″ |
| Kitchen       | 3899mm x 2004mm  | 12'9" x 6'7"  |
| Living/Dining | 4.624mm x 4396mm | 15'2" x 14'5" |

## PLOT 3 APARTMENT 3 | 1 BEDROOM

#### Apartment 3

ONE Bedroom Apartment

| 3.6m x 3.4m  | 11′10″ x 11′3″ |
|--------------|----------------|
| 4.2m x 1.7m  | 14'1" x 5'9"   |
| 5.5m x 4.0mm | 18'2" x 13'2"  |
|              | 4.2m x 1.7m    |

## PLOT 4 APARTMENT 4 | 1 BEDROOM

#### Apartment 4 ONE Bedroom Apartment

| Total Area    | 51.70 sa m  | 566 sq        |
|---------------|-------------|---------------|
| Bedroom       | 3.6m x 3.4m | 11′10″ x 11′; |
| Kitchen       | 4.2m x 1.7m | 14′1″ x 5′9   |
| Living/Dining | 5.5m x 4m   | 18′2″ x 13′   |

## PLOT 5 APARTMENT 5 | 2 BEDROOM

#### **Apartment 5**

TWO Bedroom Apartment

| 3m x 2.9m    | 10′1″ x 9′8″              |
|--------------|---------------------------|
| 4.2mm x 3.3m | 14'0" x 11'0"             |
| 3.8m x 2m    | 12'9" x 6'7"              |
| 4.6m x 4.3m  | 15'2" x 14'5"             |
|              | 3.8m × 2m<br>4.2mm × 3.3m |

## PLOT 6 APARTMENT 6 | 2 BEDROOM

#### Apartment 6

#### TWO Bedroom Apartment

| Total Area     | 63.37 sq m    | 682 sq       |
|----------------|---------------|--------------|
| Bedroom 2      | 3.2mm x 2.7mm | 10′9″ x 9′0  |
| Bedroom 1      | 3.3m x 3.1m   | 11'0" × 10'; |
| Kitchen/Dining | 5.1m x 2.5m   | 16-9" x 8"   |
| Living         | 4.5mm x 3.8mm | 14'11" x 12' |