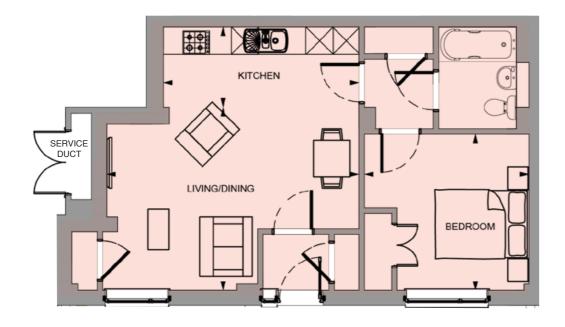

#### Apartment 3

ONE Bedroom Apartment

| 3.6m x 3.4m  | 11′10″ x 11′3″ |
|--------------|----------------|
| 4.2m x 1.7m  | 14'1" x 5'9"   |
| 5.5m x 4.0mm | 18'2" x 13'2"  |
|              | 4.2m x 1.7m    |

#### Apartment 4 ONE Bedroom Apartment

| Total Area    | 51.70 sa m  | 566 sq        |
|---------------|-------------|---------------|
| Bedroom       | 3.6m x 3.4m | 11′10″ x 11′; |
| Kitchen       | 4.2m x 1.7m | 14′1″ x 5′9   |
| Living/Dining | 5.5m x 4m   | 18′2″ x 13′   |