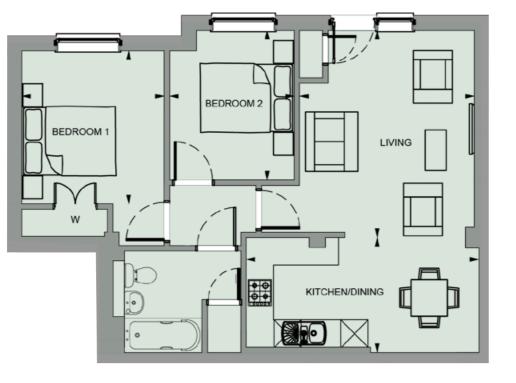

## PLOT 6 APARTMENT 6 | 2 BEDROOM

#### Apartment 6

#### TWO Bedroom Apartment

| Total Area     | 63.37 sq m    | 682 sq       |
|----------------|---------------|--------------|
| Bedroom 2      | 3.2mm x 2.7mm | 10′9″ x 9′0  |
| Bedroom 1      | 3.3m x 3.1m   | 11'0" × 10'; |
| Kitchen/Dining | 5.1m x 2.5m   | 16-9" x 8"   |
| Living         | 4.5mm x 3.8mm | 14'11" x 12' |