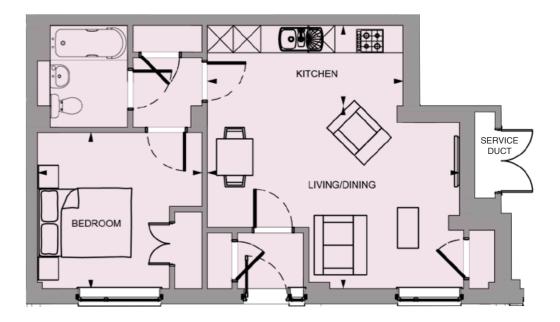

## PLOT 6 APARTMENT 6 | 2 BEDROOM

#### Apartment 6

#### TWO Bedroom Apartment

| Total Area     | 63.37 sq m    | 682 sq       |
|----------------|---------------|--------------|
| Bedroom 2      | 3.2mm x 2.7mm | 10′9″ x 9′0  |
| Bedroom 1      | 3.3m x 3.1m   | 11'0" × 10'; |
| Kitchen/Dining | 5.1m x 2.5m   | 16-9" x 8"   |
| Living         | 4.5mm x 3.8mm | 14'11" x 12' |