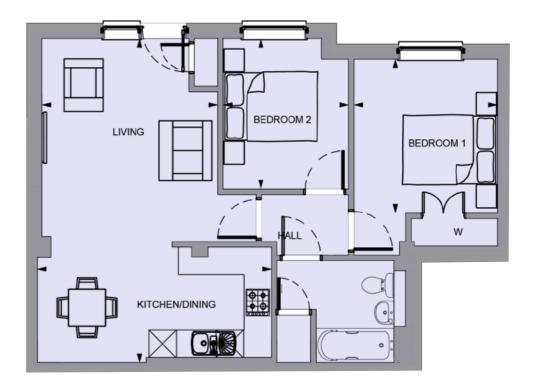

## PLOT 6 APARTMENT 6 | 2 BEDROOM

#### Apartment 6

#### TWO Bedroom Apartment

| Total Area     | 63.37 sq m    | 682 sq       |
|----------------|---------------|--------------|
| Bedroom 2      | 3.2mm x 2.7mm | 10′9″ x 9′0  |
| Bedroom 1      | 3.3m x 3.1m   | 11'0" × 10'; |
| Kitchen/Dining | 5.1m x 2.5m   | 16-9" x 8"   |
| Living         | 4.5mm x 3.8mm | 14'11" x 12' |