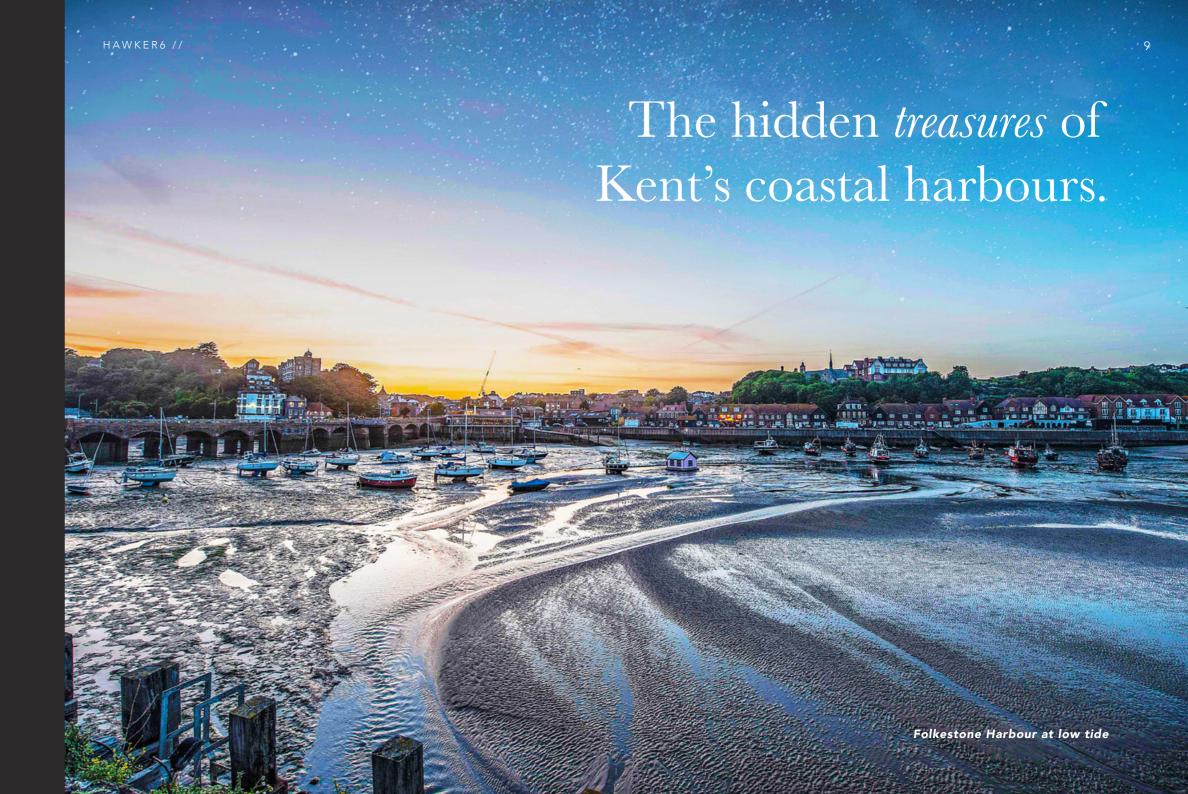

# A local hive, for *creativity*, food & culture.

Folkestone's renovated Harbour Arm has become the go-to destination all year round. Home to an incredibly vast array of unique stalls and archway units offering delicious street food including home-made burgers, Dutch Pancakes, fresh locally caught fish, Indian and eastern dishes, hand stretched pizzas and many more.

The Harbour Arm also boasts an on-site brewery and bakery, alongside supporting a huge number of growing local breweries and quality wines. The Harbour Arm has quickly received commendation for being an incredibly successful hive for food, drink and events such as live music and bands, inspiring the arts and creative scene throughout Folkestone and across Kent.