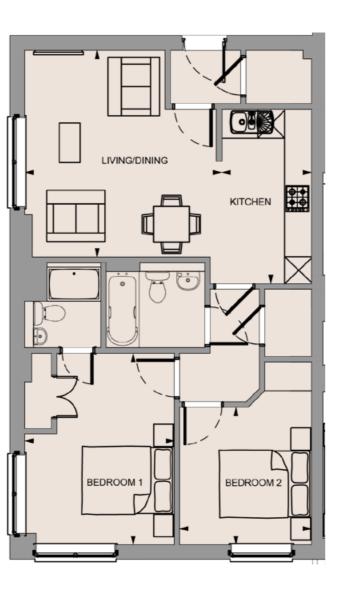

## PLOT 2 APARTMENT 2 | 2 BEDROOM

#### Apartment 2

#### TWO Bedroom Apartment

| Total Area    | 70.5 sq m        | 760 sq ft     |
|---------------|------------------|---------------|
| Bedroom 2     | 3072mm x 2946mm  | 10′1″ x 9′8″  |
| Bedroom 1     | 4277mm x 3351mm  | 14′0″ × 11′0″ |
| Kitchen       | 3899mm x 2004mm  | 12'9" x 6'7"  |
| Living/Dining | 4.624mm x 4396mm | 15'2" x 14'5" |