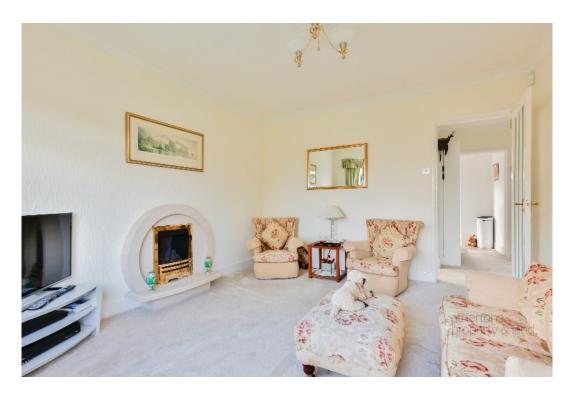

An Everest double glazed front door opens into a vestibule which leads you to a central entrance hall with a range of fitted cupboards. All rooms are accessed from the hall. A beautifully light and airy lounge boasts a large bay window with delightful open views across fields towards Stydd Church. A newly installed inset gas fire sits in a modern marble surround and provides a focal point to the room.