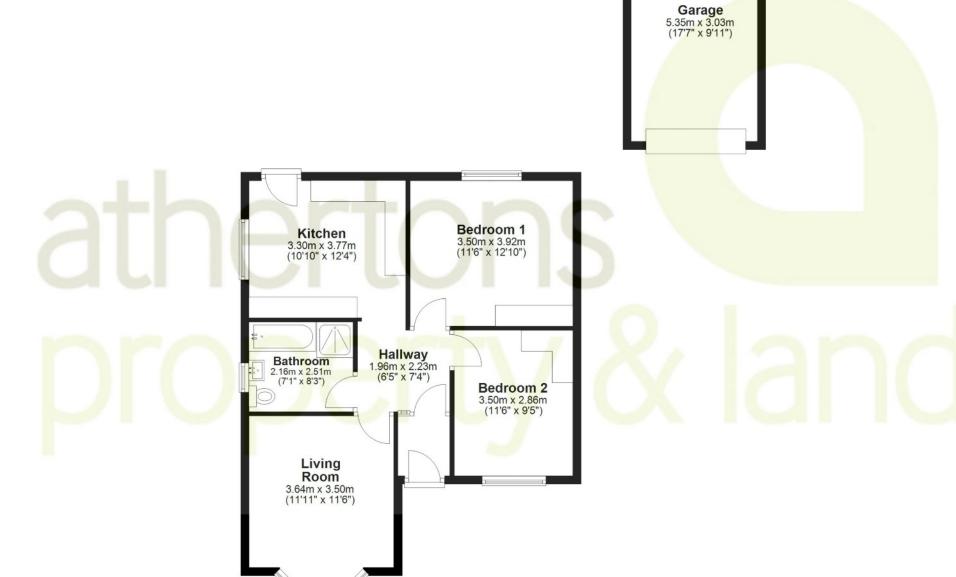

## **Ground Floor**

Approx. 62.3 sq. metres (670.8 sq. feet)

Total area: approx. 62.3 sq. metres (670.8 sq. feet)