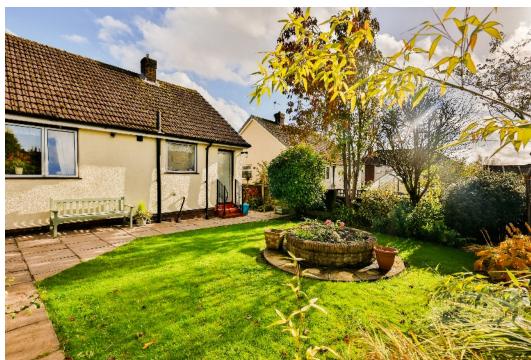

The property sits within a good-sized plot and has lovely manageable gardens. To the front is a lawn surrounded by well-planted beds containing a wide range of shrubs and bulbs. To the rear is a further lawn with more beds and beyond that a vegetable plot. Paved areas provide access all around the property and there is a paved patio at the rear providing space for relaxing or outside dining.

There is a driveway to the front of the property with space for two cars and which leads to a detached single garage with power. Conveniently located just a stone's throw away from the beautiful village centre of Ribchester, the bungalow benefits from being close to a range of amenities and transport links schools. Situated on the cusp of an Area of Outstanding Natural Beauty, this really is a beautiful property in an enviable location.