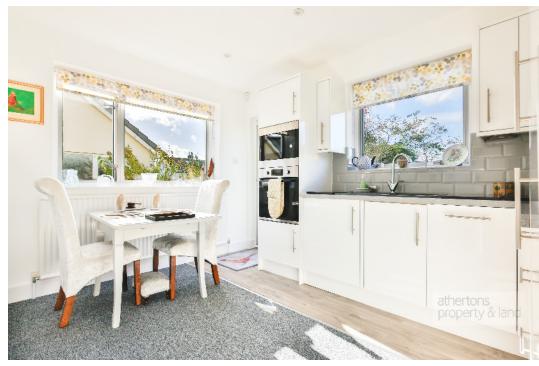

The recently fitted kitchen/diner has an excellent range of white gloss base and wall units with inset sink and drainer with complementary worktops and splash back tiles. Kitchen fittings include an electric fan oven, a microwave, four ring electric hob, extractor fan, integrated fridge/freezer, integrated dishwasher and washing machine. An external door leads out onto the patio and into the garden.