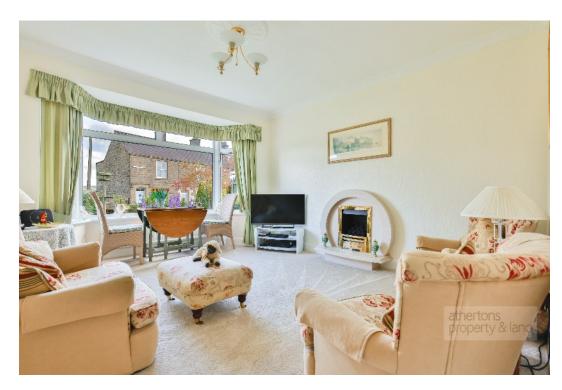

An Everest double glazed front door opens into a vestibule which leads you to a central entrance hall with a range of fitted cupboards. All rooms are accessed from the hall. A beautifully light and airy lounge boasts a large bay window with delightful open views across fields towards Stydd Church. A newly installed inset gas fire sits in a modern marble surround and provides a focal point to the room.