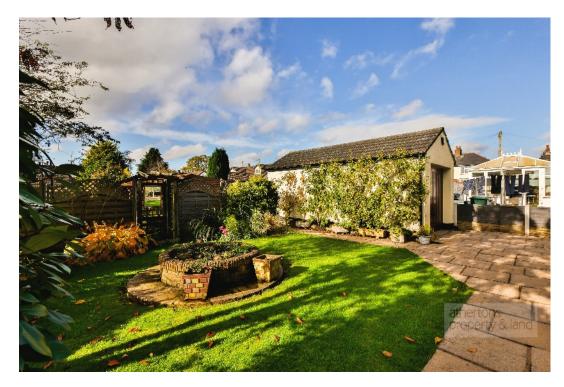

The property sits within a good-sized plot and has lovely manageable gardens. To the front is a lawn surrounded by well-planted beds containing a wide range of shrubs and bulbs. To the rear is a further lawn with more beds and beyond that a vegetable plot. Paved areas provide access all around the property and there is a paved patio at the rear providing space for relaxing or outside dining.

There is a driveway to the front of the property with space for two cars and which leads to a detached single garage with power. Conveniently located just a stone's throw away from the beautiful village centre of Ribchester, the bungalow benefits from being close to a range of amenities and transport links schools. Situated on the cusp of an Area of Outstanding Natural Beauty, this really is a beautiful property in an enviable location.