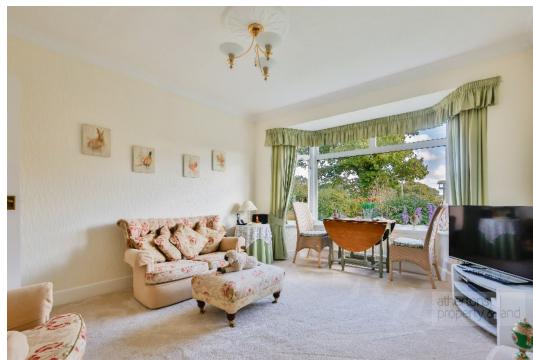

An Everest double glazed front door opens into a vestibule which leads you to a central entrance hall with a range of fitted cupboards. All rooms are accessed from the hall. A beautifully light and airy lounge boasts a large bay window with delightful open views across fields towards Stydd Church. A newly installed inset gas fire sits in a modern marble surround and provides a focal point to the room.