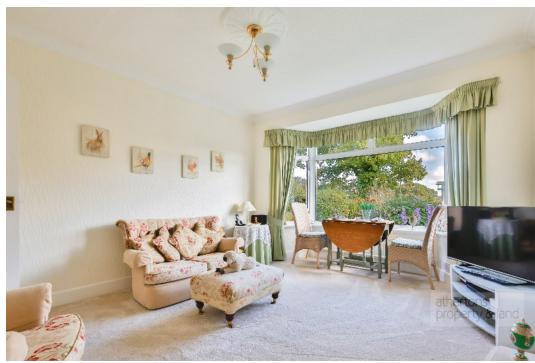

An Everest double glazed front door opens into a vestibule which leads you to a central entrance hall with a range of fitted cupboards. All rooms are accessed from the hall. A beautifully light and airy lounge boasts a large bay window with delightful open views across fields towards Stydd Church. A newly installed inset gas fire sits in a modern marble surround and provides a focal point to the room.