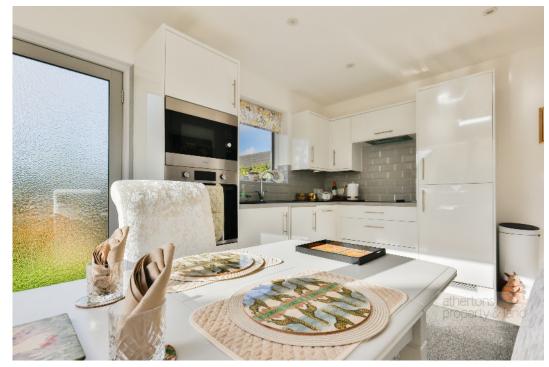

The recently fitted kitchen/diner has an excellent range of white gloss base and wall units with inset sink and drainer with complementary worktops and splash back tiles. Kitchen fittings include an electric fan oven, a microwave, four ring electric hob, extractor fan, integrated fridge/freezer, integrated dishwasher and washing machine. An external door leads out onto the patio and into the garden.