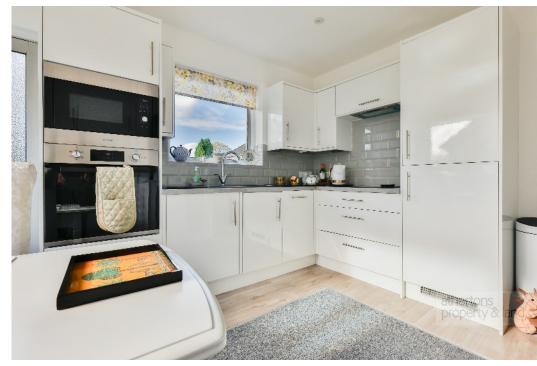

The recently fitted kitchen/diner has an excellent range of white gloss base and wall units with inset sink and drainer with complementary worktops and splash back tiles. Kitchen fittings include an electric fan oven, a microwave, four ring electric hob, extractor fan, integrated fridge/freezer, integrated dishwasher and washing machine. An external door leads out onto the patio and into the garden.