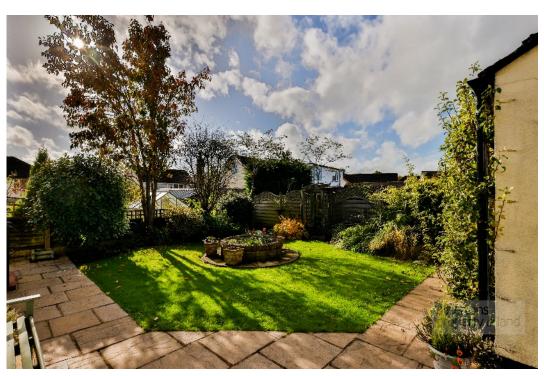

The property sits within a good-sized plot and has lovely manageable gardens. To the front is a lawn surrounded by well-planted beds containing a wide range of shrubs and bulbs. To the rear is a further lawn with more beds and beyond that a vegetable plot. Paved areas provide access all around the property and there is a paved patio at the rear providing space for relaxing or outside dining.