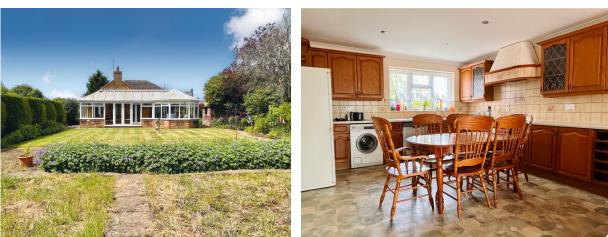

#### KITCHEN / BREAKFAST / LIVING ROOM 7.37m x 3.99m (24'2 x 13'1)

Window to front elevation. Two radiators. Fitted with a range of wall, base and drawer units with work surfaces over. Space for cooker, dishwasher, washing machine and fridge / freezer. Extractor hood. Twin sink unit. Tiled splash backs. Sliding door to conservatory.

#### **REAR GARDEN**

Lawn with established borders. Greenhouse and garden shed. Un-overlooked from the rear.