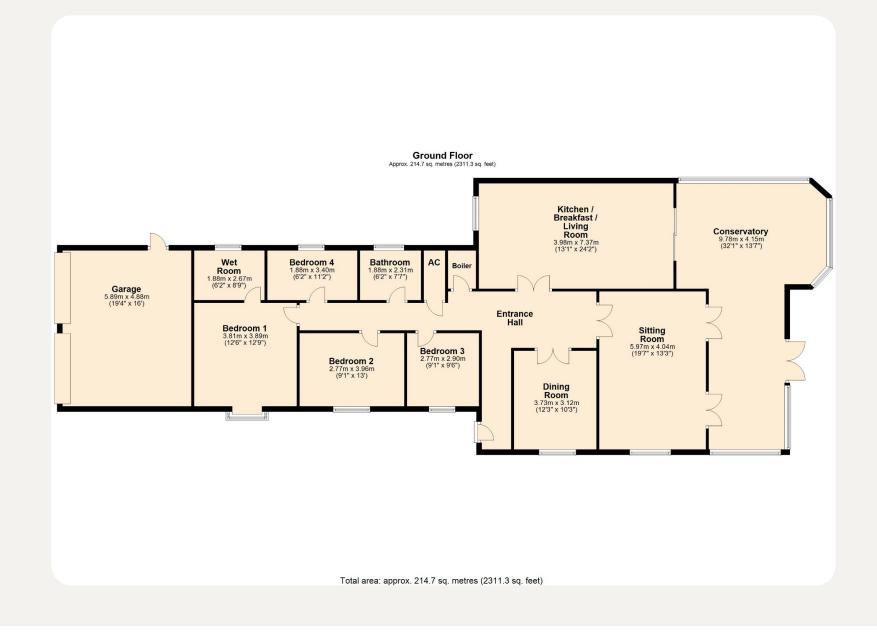

#### ENTRANCE HALL

Entrance via front door. Two radiators. Walk in airing cupboard. Boiler room. Access to loft space. Space for furniture.

#### SITTING ROOM 5.82m x 4.04m (19'1 x 13'3)

Window to side elevation. Two radiators. Fireplace with open chimney. Two sets of double doors to the conservatory.

#### DINING ROOM 3.73m x 3.12m (12'3 x 10'3)

Window to side elevation. Radiator.

#### CONSERVATORY 10.06m max x 5.61m max (33'0 max x 18'5 max)

uPVC double glazed construction. Two electric heaters. Double doors to the garden.

#### KITCHEN / BREAKFAST / LIVING ROOM 7.37m x 3.99m (24'2 x 13'1)

Window to front elevation. Two radiators. Fitted with a range of wall, base and drawer units with work surfaces over. Space for cooker, dishwasher, washing machine and fridge / freezer. Extractor hood. Twin sink unit. Tiled splash backs. Sliding door to conservatory.

BEDROOM ONE 3.81m x 3.89m (12'6 x 12'9)

Jackson Grundy Estate Agents - The Village Agency The Corner House, 1 St Giles Square, Northampton, NN1 1DA Call Us 01604 624900 Email Us thevillageagency@jacksongrundy.co.uk

Bay window to side elevation. Radiator. Door to:

#### EN-SUITE WET ROOM 1.88m x 2.67m (6'2 x 8'9)

Window to side elevation. Radiator. Suite comprising shower, wash hand basin and WC. Tiled walls.

BEDROOM TWO 2.77m x 3.96m (9'1 x 13'0)

Window to side elevation. Radiator.

#### BEDROOM THREE 2.77m x 2.90m (9'1 x 9'6)

Window to side elevation. Radiator. Fitted wardrobes.

#### BEDROOM FOUR 1.88m x 3.51m (6'2 x 11'6)

Window to side elevation. Radiator.

#### BATHROOM 1.88m x 2.31m (6'2 x 7'7)

Window to side elevation. Radiator. Suite comprising bath, WC and wash hand basin.

#### DOUBLE GARAGE 5.89m x 4.88m (19'4 x 16'0)

Twin up and over doors.