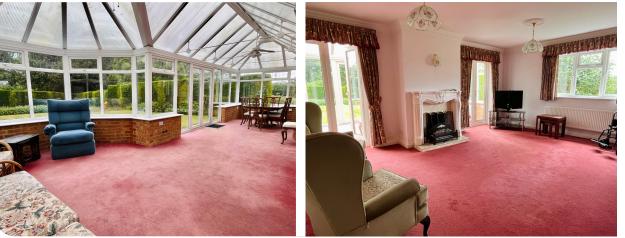

#### SITTING ROOM 5.82m x 4.04m (19'1 x 13'3)

Window to side elevation. Two radiators. Fireplace with open chimney. Two sets of double doors to the conservatory.

#### CONSERVATORY 10.06m max x 5.61m max (33'0 max x 18'5 max)

uPVC double glazed construction. Two electric heaters. Double doors to the garden.