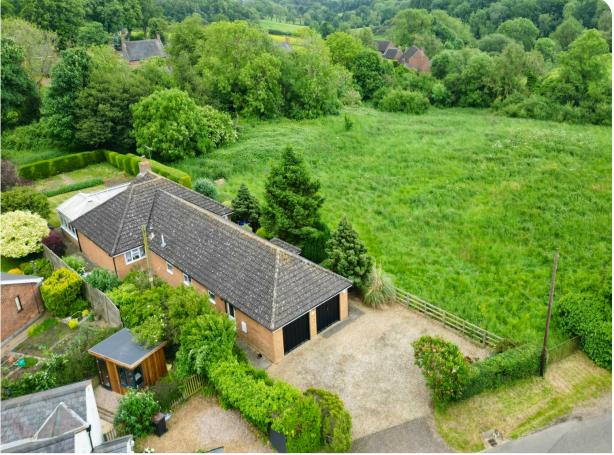

### **Property Summary**

An individual detached bungalow situated on the edge of the village adjacent to fields. Cold Ashby sits in the north west of Northamptonshire amongst lovely countryside and has good access to the A14 and highly regarded Guilsborough School.

## **Property Overview**

An individual detached bungalow situated on the edge of the village adjacent to fields. Cold Ashby sits in the north west of Northamptonshire amongst lovely countryside and has good access to the A14 and highly regarded Guilsborough School. There are amenities in West Haddon and Guilsborough just a few minutes drive away. This large single storey property has a hall, sitting room, dining room, 33ft conservatory, 24ft kitchen / breakfast / living room, four bedrooms,

#### OUTSIDE

FRONT GARDEN

Gravel driveway.

#### DOUBLE GARAGE 5.89m x 4.88m (19'4 x 16'0)

Twin up and over doors.

#### **REAR GARDEN**

Lawn with established borders. Greenhouse and garden shed. Un-overlooked from the rear.