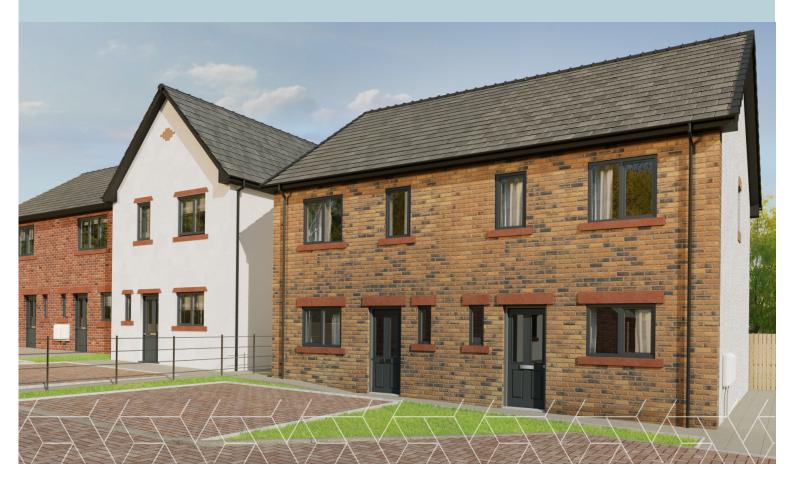

## The Petteril

A modern three-bedroom semi-detached home, the Petteril is the perfect choice for modern family living.

The separate, modern kitchen comes complete with oven, hob and cooker hood, while the open-plan living/dining area, with French doors leading out to the garden, is a great entertaining and socializing space.

There is room enough for all with a choice of two double and one single bedroom offering you the flexibility of how to use these spaces. The family bathroom and handy downstairs cloakroom complete this home.