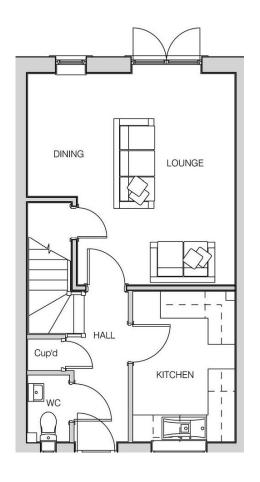

## **Ground floor**

#### 3 bedroom home

| Hall               | 3.36m x 1.21m |
|--------------------|---------------|
| Living/dining area | 4.72m x 4.63m |
| Kitchen            | 3.36m x 2.29m |