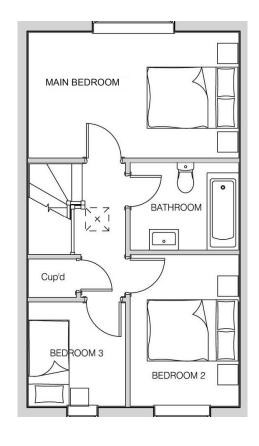

## First floor

| Bedroom 2 | 3.34m x 2.39m     |
|-----------|-------------------|
| Bedroom 3 | 2.29m x 2.14m     |
| B         | 2.39m x 1.69m     |
| Bathroom  | 2.55111 × 1.05111 |
| Bathroom  | 2.55111 × 1.05111 |