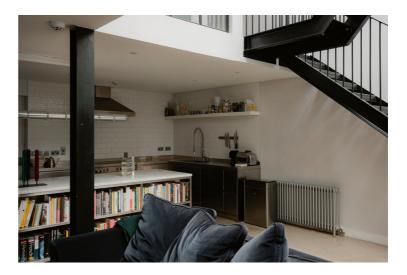

At its heart, a breath-taking double-height atrium anchors the expansive ground floor, where the kitchen, dining, and living areas seamlessly converge. A sculptural steel staircase rises through the volume, framed by steel-framed glazing that enhances the sense of light and space. The material palette pays homage to the building's industrial past, with steel-framed internal windows, an open-tread metal staircase, and exposed steel columns. A refined contrast is introduced through the kitchen's stainlesssteel worktop and marble island, while the seamless poured resin floor in the main living space transitions to warm oak on the upper level.

Behind the kitchen, a discreet utility zone houses a pantry, bathroom, and access to the private car park, where two allocated spaces await.

Above, a glazed gallery walkway encircles the atrium, leading to three bedrooms, a dedicated dressing room, and two appointed bathrooms. A second staircase ascends to the private rooftop terrace, accessed via a large, electronically operated skylight - an exceptional outdoor retreat above the city.