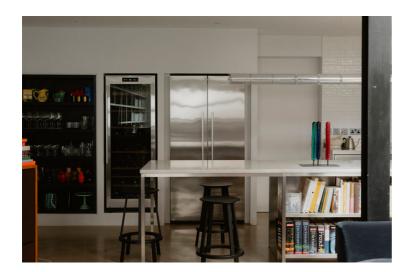

Set within a former garment factory, this exceptional three-bedroom, two-bathroom warehouse conversion spans approximately 1,654 sq. ft. Designed by architects Paper House Project, the space seamlessly balances its industrial heritage with a refined, contemporary aesthetic.

Behind the kitchen, a discreet utility zone houses a pantry, bathroom, and access to the private car park, where two allocated spaces await.

Above, a glazed gallery walkway encircles the atrium, leading to three bedrooms, a dedicated dressing room, and two appointed bathrooms. A second staircase ascends to the private rooftop terrace, accessed via a large, electronically operated skylight - an exceptional outdoor retreat above the city.