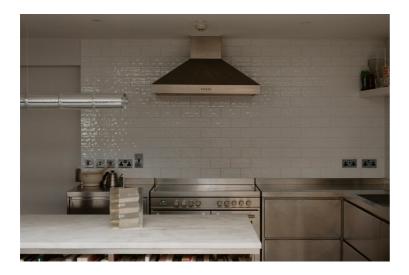

At its heart, a breath-taking double-height atrium anchors the expansive ground floor, where the kitchen, dining, and living areas seamlessly converge. A sculptural steel staircase rises through the volume, framed by steel-framed glazing that enhances the sense of light and space. The material palette pays homage to the building's industrial past, with steel-framed internal windows, an open-tread metal staircase, and exposed steel columns. A refined contrast is introduced through the kitchen's stainlesssteel worktop and marble island, while the seamless poured resin floor in the main living space transitions to warm oak on the upper level.