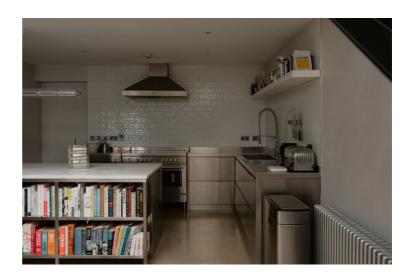

At its heart, a breath-taking double-height atrium anchors the expansive ground floor, where the kitchen, dining, and living areas seamlessly converge. A sculptural steel staircase rises through the volume, framed by steel-framed glazing that enhances the sense of light and space. The material palette pays homage to the building's industrial past, with steel-framed internal windows, an open-tread metal staircase, and exposed steel columns. A refined contrast is introduced through the kitchen's stainlesssteel worktop and marble island, while the seamless poured resin floor in the main living space transitions to warm oak on the upper level.

Behind the kitchen, a discreet utility zone houses a pantry, bathroom, and access to the private car park, where two allocated spaces await.

Above, a glazed gallery walkway encircles the atrium, leading to three bedrooms, a dedicated dressing room, and two appointed bathrooms. A second staircase ascends to the private rooftop terrace, accessed via a large, electronically operated skylight - an exceptional outdoor retreat above the city.