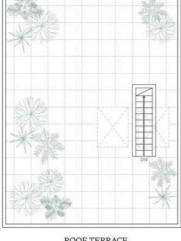

Behind the kitchen, a discreet utility zone houses a pantry, bathroom, and access to the private car park, where two allocated spaces await.

Above, a glazed gallery walkway encircles the atrium, leading to three bedrooms, a dedicated dressing room, and two appointed bathrooms. A second staircase ascends to the private rooftop terrace, accessed via a large, electronically operated skylight - an exceptional outdoor retreat above the city.

## FLORIDA STREET, LONDON, E2

Ground Floor (excl. Limited Use Area) = 930 sq ft / 86.4 sq m Limited Use Area = 6.5 sq ft / 0.6 sq m First Floor = 723 sq ft / 67.2 sq m (excluding Atrium Void) Roof Terrace = 25 sq ft / 2.3 sq m Total Area (excluding Atrium Void) = 1684 sq ft / 156.5 sq m For identification only - Not to scale