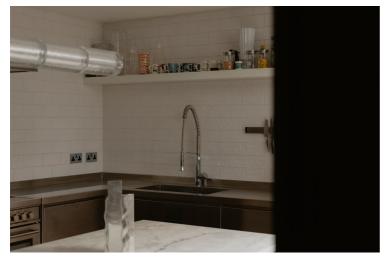

At its heart, a breath-taking double-height atrium anchors the expansive ground floor, where the kitchen, dining, and living areas seamlessly converge. A sculptural steel staircase rises through the volume, framed by steel-framed glazing that enhances the sense of light and space. The material palette pays homage to the building's industrial past, with steel-framed internal windows, an open-tread metal staircase, and exposed steel columns. A refined contrast is introduced through the kitchen's stainlesssteel worktop and marble island, while the seamless poured resin floor in the main living space transitions to warm oak on the upper level.