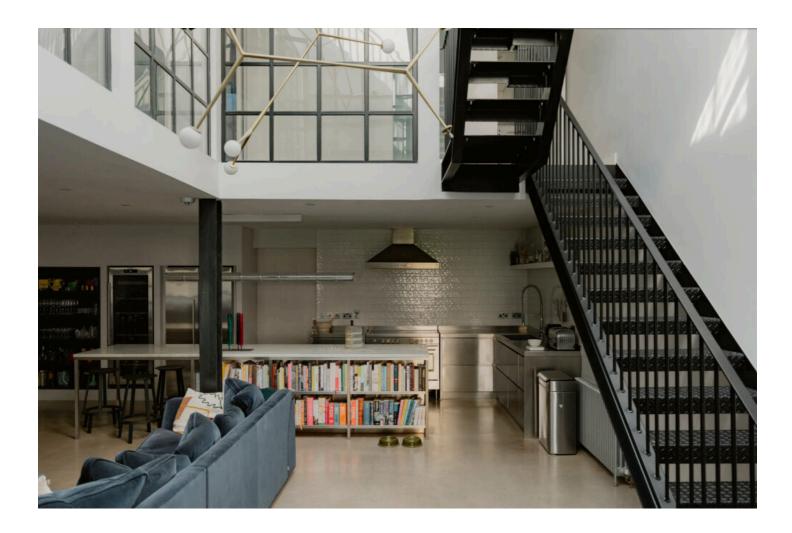

Set within a former garment factory, this exceptional three-bedroom, two-bathroom warehouse conversion spans approximately 1,654 sq. ft. Designed by architects Paper House Project, the space seamlessly balances its industrial heritage with a refined, contemporary aesthetic.

At its heart, a breath-taking double-height atrium anchors the expansive ground floor, where the kitchen, dining, and living areas seamlessly converge. A sculptural steel staircase rises through the volume, framed by steel-framed glazing that enhances the sense of light and space. The material palette pays homage to the building's industrial past, with steel-framed internal windows, an open-tread metal staircase, and exposed steel columns. A refined contrast is introduced through the kitchen's stainlesssteel worktop and marble island, while the seamless poured resin floor in the main living space transitions to warm oak on the upper level.