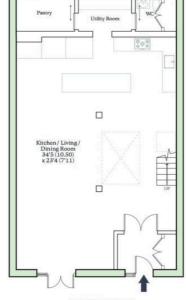

At its heart, a breath-taking double-height atrium anchors the expansive ground floor, where the kitchen, dining, and living areas seamlessly converge. A sculptural steel staircase rises through the volume, framed by steel-framed glazing that enhances the sense of light and space. The material palette pays homage to the building's industrial past, with steel-framed internal windows, an open-tread metal staircase, and exposed steel columns. A refined contrast is introduced through the kitchen's stainlesssteel worktop and marble island, while the seamless poured resin floor in the main living space transitions to warm oak on the upper level.

## FLORIDA STREET, LONDON, E2

Ground Floor (excl. Limited Use Area) = 930 sq ft / 86.4 sq m Limited Use Area = 6.5 sq ft / 0.6 sq m First Floor = 723 sq ft / 67.2 sq m (excluding Atrium Void) Roof Terrace = 25 sq ft / 2.3 sq m Total Area (excluding Atrium Void) = 1684 sq ft / 156.5 sq m For identification only - Not to scale