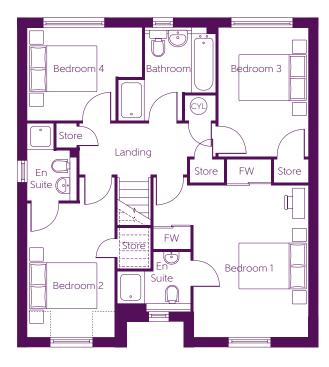

## First Floor

| 3.38m x 4.47m<br>(min)       | 11′1″ × 14′8″ (min)                                            |
|------------------------------|----------------------------------------------------------------|
| 2.56m x 3.95m<br>(max) (min) | 8′5″ × 12′11″<br>(max) (min)                                   |
| 2.66m x 3.81m                | 8′9″ x 12′6″                                                   |
| 3.40m x 2.74m<br>(max) (max) | 11′2″ × 9′0″<br>(max) (max)                                    |
|                              | 2.56m x 3.95m<br>(max) (min)<br>2.66m x 3.81m<br>3.40m x 2.74m |

B - Boiler FW - Fitted wardrobe CYL - Hot water cylinder --- - Reduced head height

#### Furniture arrangements are for illustrative purposes only. Items are not included, nor to scale.

The items shown in this key may be subject to change, and positions could vary from those indicated on this floorplan. Please refer to Sales Advisor for details of your selected plot. Computer generated image shown overleaf. External finishes, landscaping and configuration may vary from plot to plot. Please refer to Sales Advisor for further details. All dimensions are approximate and should not be used for carpet sizes, appliance spaces or furniture. We operate a policy of continuous improvement and individual features such as kitchen and bathroom layouts, doors, windows, garages and elevational treatments may vary from time to time. Consequently these particulars should be treated as general guidance only and do not constitute a contract, part of a contract or a warranty.