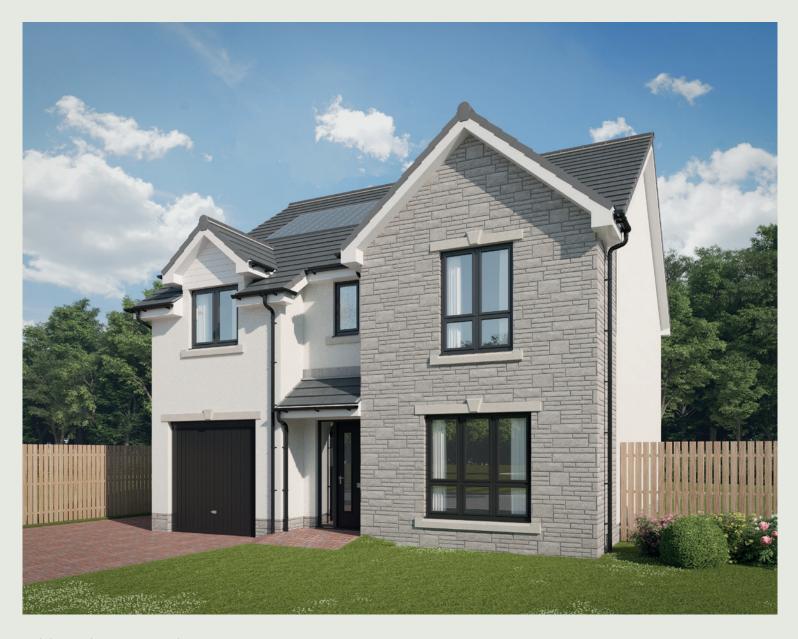

The Worthing

4 BEDROOM HOME





# The Worthing

#### 4 BEDROOM HOME



## Ground Floor

| Kitchen/<br>Breakfast Area | 5.46m x 3.82m<br>(max) (max) | 17′11″ x 12′7″<br>(max) (max) |
|----------------------------|------------------------------|-------------------------------|
| Family Room                | 2.76m x 3.82m                | 9′1″ × 12′7″                  |
| Living Room                | 3,21m x 5,20m                | 10'7" × 17'1"                 |



## First Floor

| 3.38m x 4.47m<br>(min)       | 11′1″ × 14′8″ (min)                                            |
|------------------------------|----------------------------------------------------------------|
| 2.56m x 3.95m<br>(max) (min) | 8′5″ × 12′11″<br>(max) (min)                                   |
| 2.66m x 3.81m