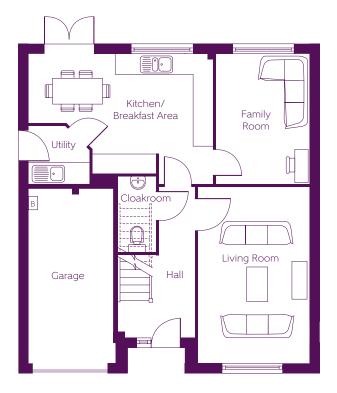

## Ground Floor

| Kitchen/<br>Breakfast Area | 5.46m x 3.82m<br>(max) (max) | 17′11″ x 12′7″<br>(max) (max) |
|----------------------------|------------------------------|-------------------------------|
| Family Room                | 2.76m x 3.82m                | 9′1″ × 12′7″                  |
| Living Room                | 3,21m x 5,20m                | 10'7" × 17'1"                 |

B - Boiler FW - Fitted wardrobe CYL - Hot water cylinder --- - Reduced head height

#### Furniture arrangements are for illustrative purposes only. Items are not included, nor to scale.

The items shown in this key may be subject to change, and positions could vary from those indicated on this floorplan. Please refer to Sales Advisor for details of your selected plot. Computer generated image shown overleaf. External finishes, landscaping and configuration may vary from plot to plot. Please refer to Sales Advisor for further details. All dimensions are approximate and should not be used for carpet sizes, appliance spaces or furniture. We operate a policy of continuous improvement and individual features such as kitchen and bathroom layouts, doors, windows, garages and elevational treatments may vary from time to time. Consequently these particulars should be treated as general guidance only and do not constitute a contract, part of a contract or a warranty.