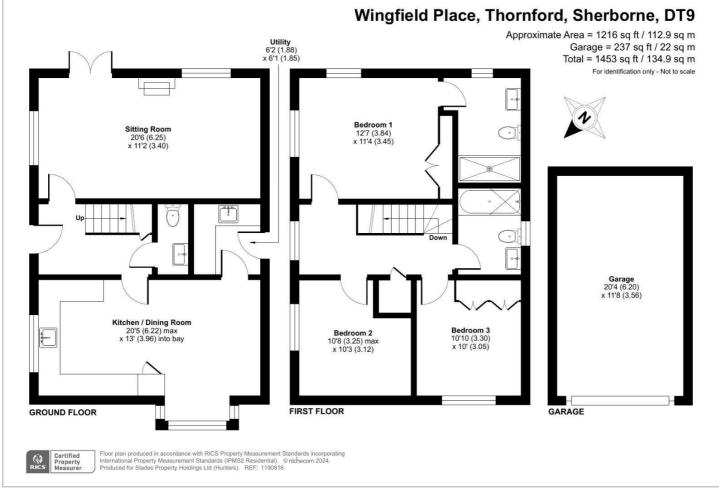

HERE TO GET you there



Wingfield Place Thornford, DT9 6FF

Offers In Excess Of £475,000

☐ 3 🗳 2 🖽 1 **≡** C

Council Tax: D



## 20 Wingfield Place Thornford, DT9 6FF

# Offers In Excess Of £475,000





https://www.hunters.com



#### Floor Plan



#### Viewing

Please contact our Hunters Sherborne PA Office on 01935 313322 if you wish to arrange a viewing appointment for this property or require further information.

### Energy Efficiency Graph



These particulars are intended to give a fair and reliable description of the property but no responsibility for any inaccuracy or error can be accepted and do not constitute an offer or contract. We have not tested any services or appliances (including central heating if fitted) referred to in these particulars and the purchasers are advised to satisfy themselves as to the working order and condition. If a property is unoccupied at any time there may be reconnection charges for any switched off/disconnected or drained services or appliances - All measurements are approximate. **THINKING