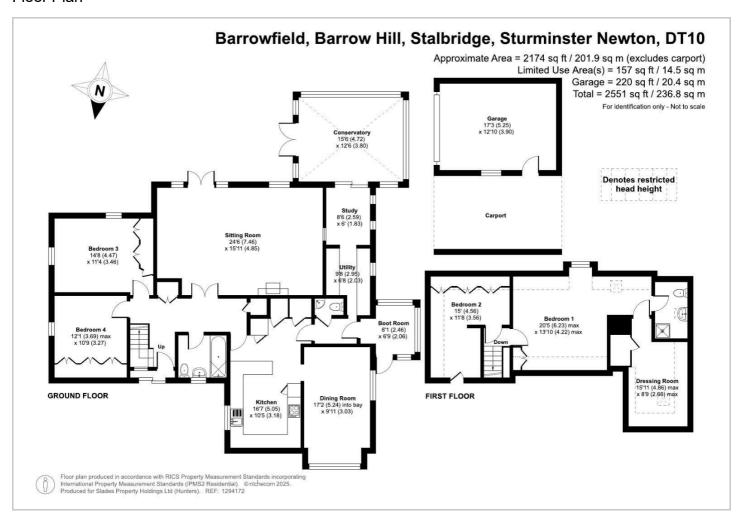

# HUNTERS®

HERE TO GET you THERE



### **Barrow Hill**

Stalbridge, DT10 2QX

Guide Price £550,000









Council Tax: E



## **Barrowfield Barrow Hill**

Stalbridge, DT10 2QX

Guide Price £550,000







Tel: 01935 313322









#### Road Map Hybrid Map Terrain Map







#### Floor Plan



#### Viewing

Please contact our Hunters Sherborne PA Office on 01935 313322 if you wish to arrange a viewing appointment for this property or require further information.

#### **Energy Efficiency Graph**



These particulars are intended to give a fair and reliable description of the property but no responsibility for any inaccuracy or error can be accepted and do not constitute an offer or contract. We have not tested any services or appliances (including central heating if fitted) referred to in these particulars and the purchasers are advised to satisfy themselves as to the working order and condition. If a property is unoccupied at any time there may be reconnection charges for any switched off/disconnected or drained services or appliances - All measurements are approximate.

THIN